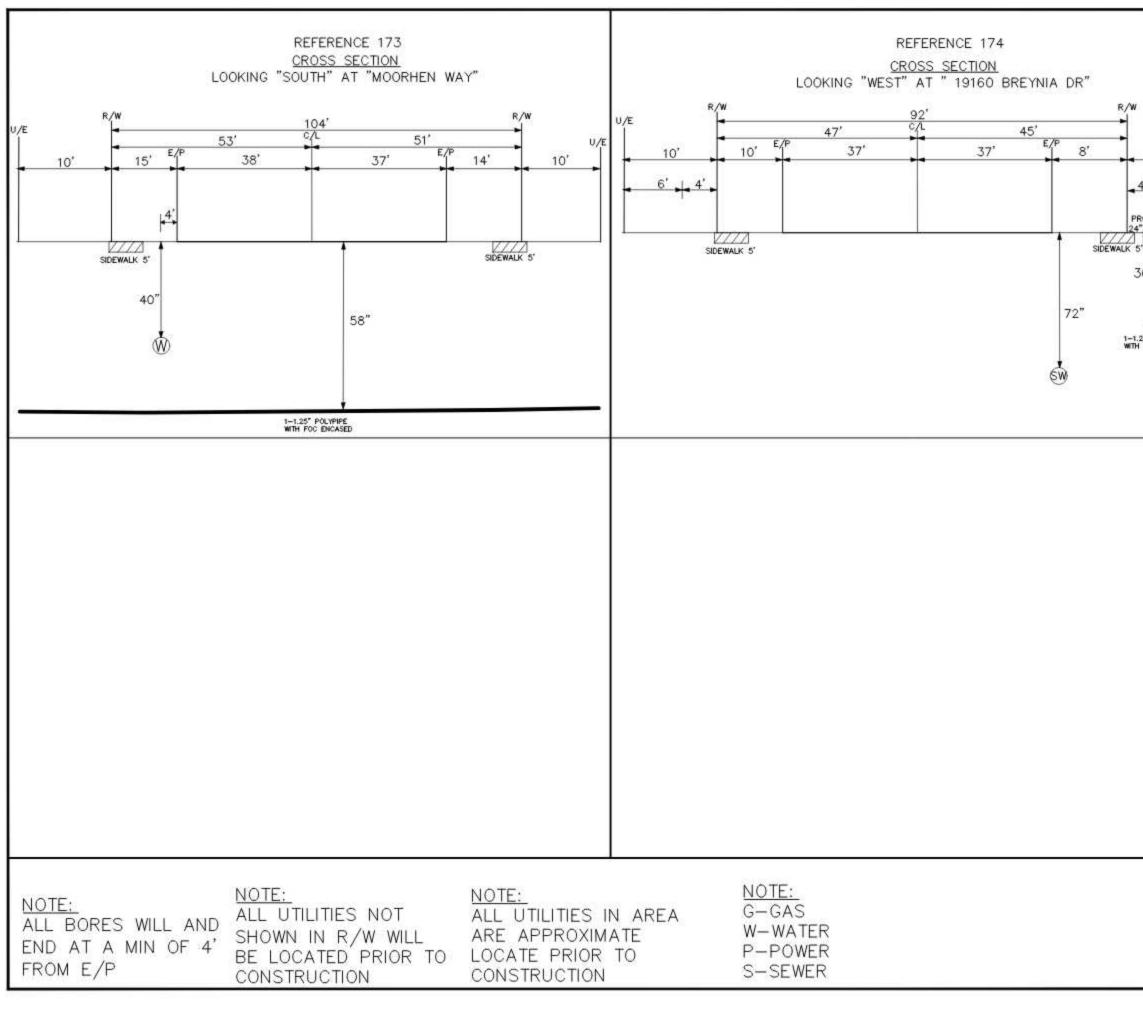

|                       | <b>Fro</b>                         | ICATIONS                     |                                 |
|    |                       | CROSS SE                           | CTIONS                       |                                 |
|    | PROJECT               | ####                               | C.O. AREA: LUT.              | 7.                              |
|    | NUMBER:<br>DRAWN DATE | 4179006<br>ENGR: EARL DOWDY        | ENCH CODE: LUT.<br>OVTY: PAS | ZFLXA<br>CO                     |
| 87 | 15-09-2022<br>SCALE   | PHONE: 8133254135<br>TAX DISTRICT; | DAG 90                       | SS SECTION 4179006.0WB<br>OF 92 |
|    | TWNSHP: ###           | RNG: 2111                          | SEC: ###                     | 4                               |





| _     |                         |                                    |                                                        |                                                             |
|-------|-------------------------|------------------------------------|--------------------------------------------------------|-------------------------------------------------------------|
|       | U/E                     |                                    |                                                        |                                                             |
| 4'    | 10'                     |                                    |                                                        |                                                             |
|       | SED<br>"X24"