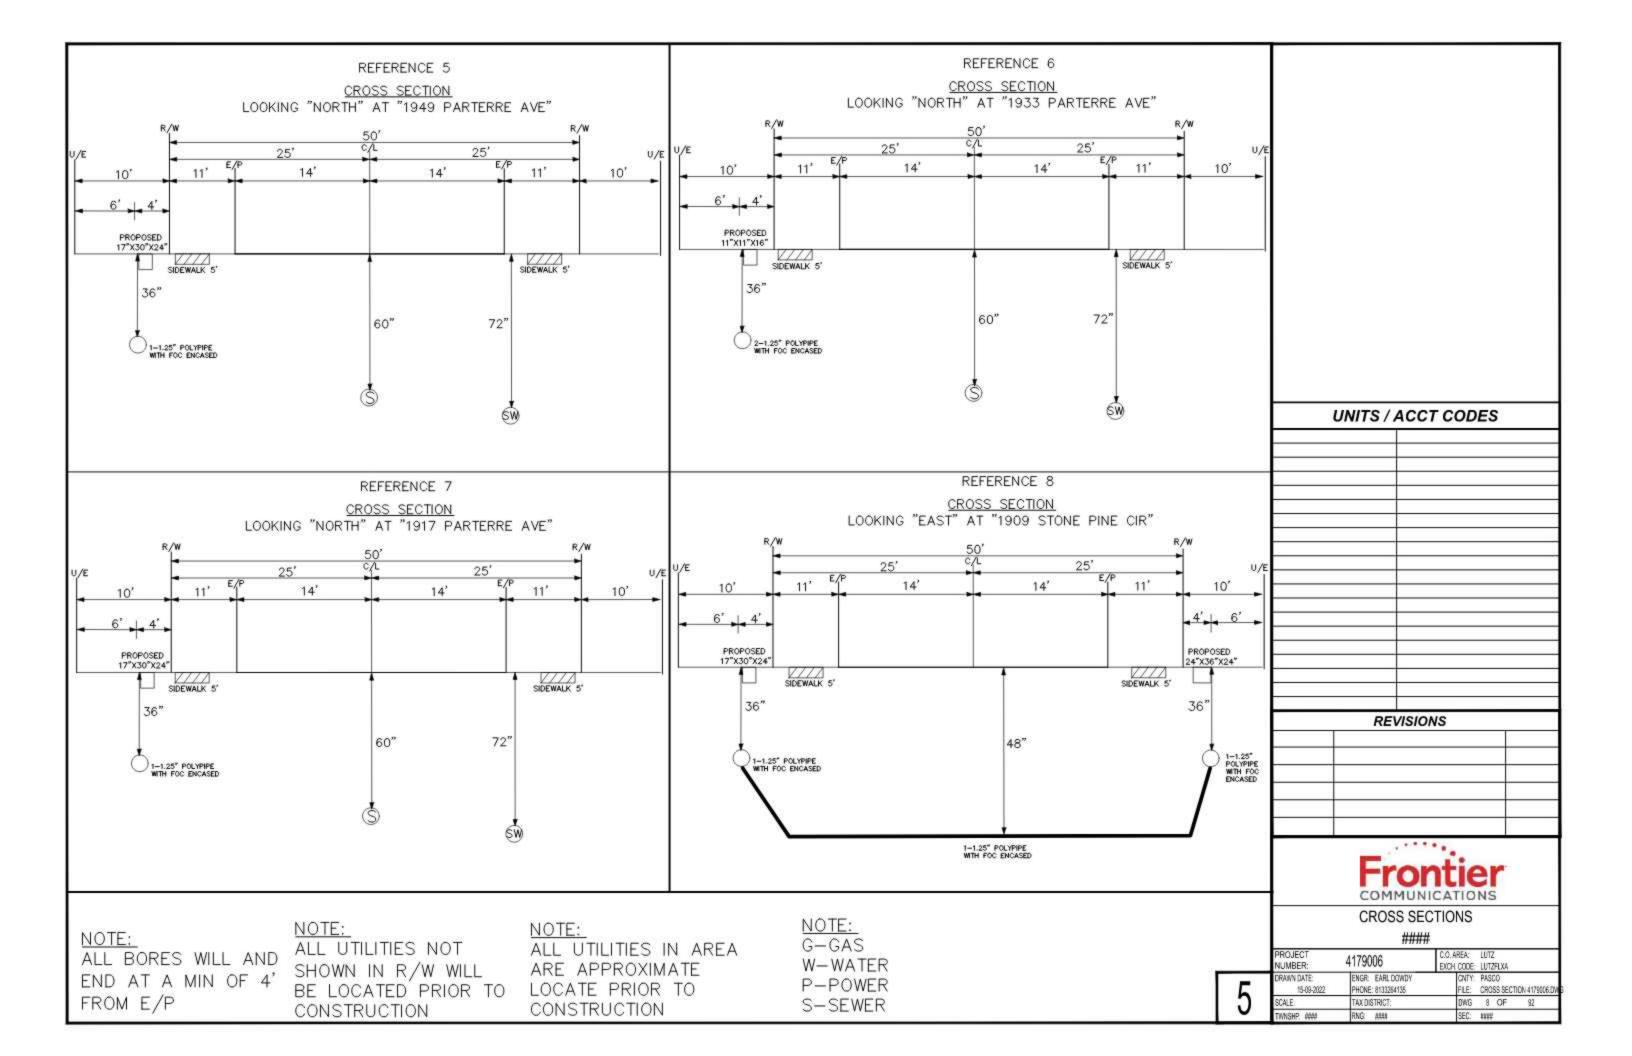

## LONG LAKE RANCH COMMUNITY DEVELOPMENT DISTRICT

Advanced Meeting Package

**Regular Meeting** 

Thursday March 2, 2023 6:00 p.m.

Location: Long Lake Ranch Amenity Center 19037 Long Lake Ranch Blvd. Lutz, FL 33558