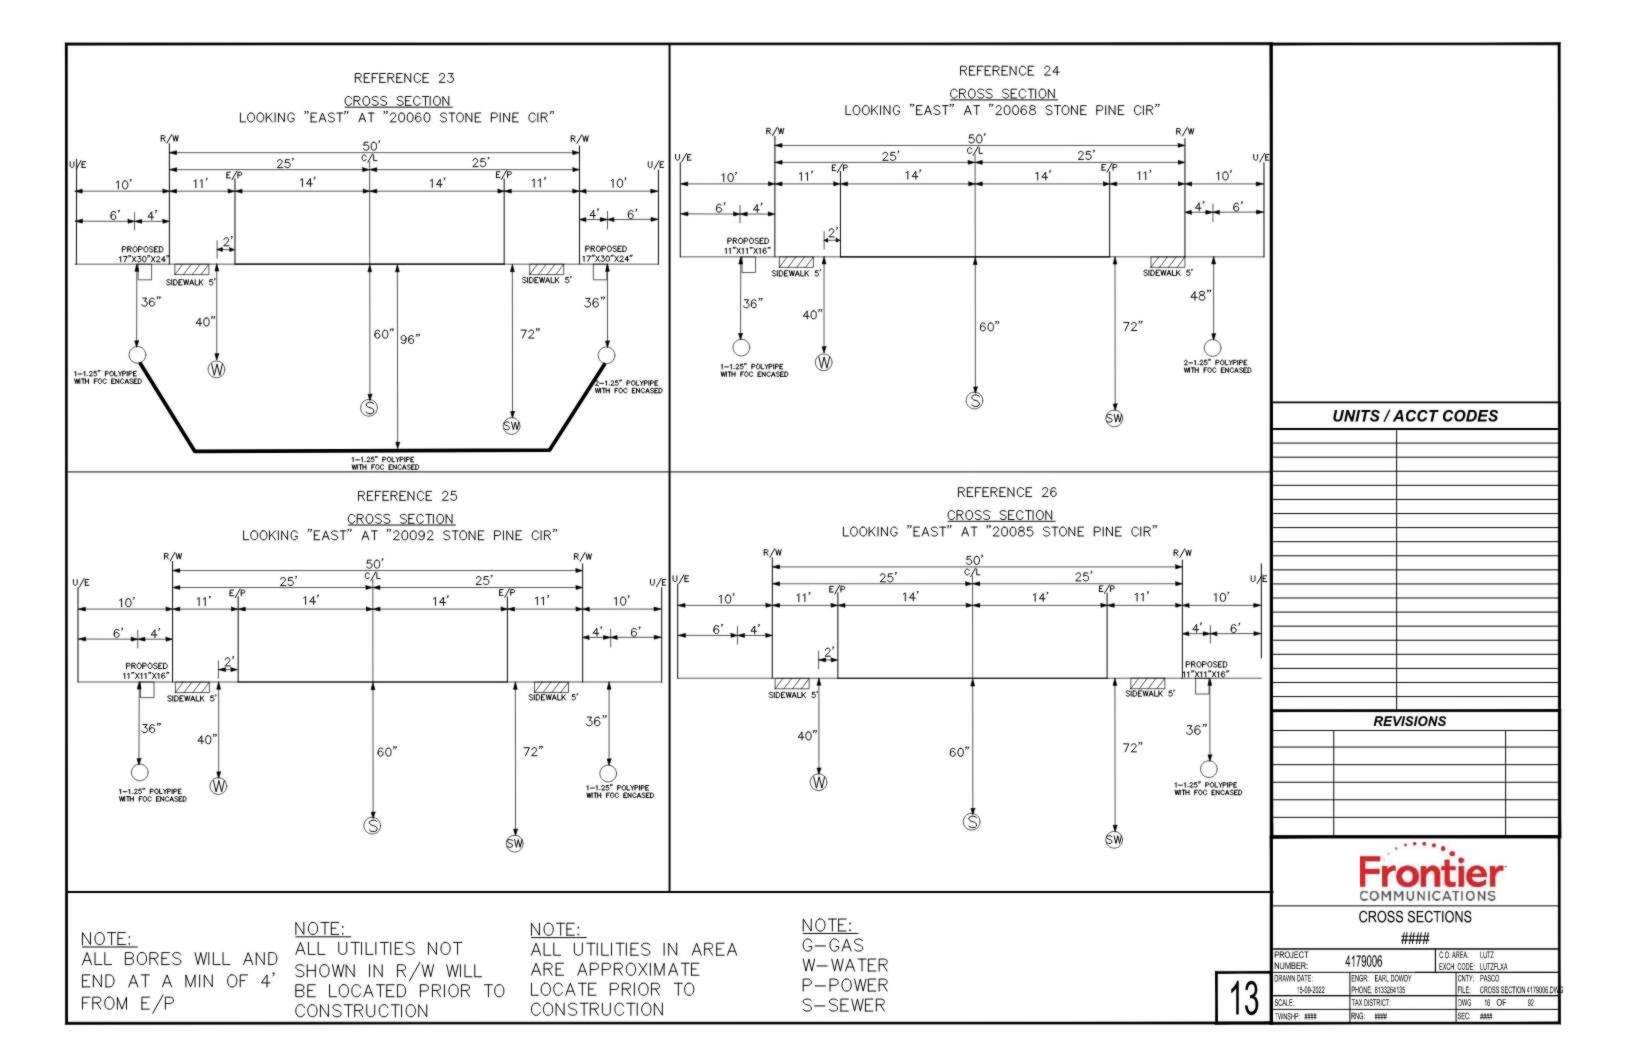

|                                    | Fro                                                    |                 | r |
|    |                                            |                                    | CROSS SE                                               | ECTIONS         | - |
|    |                                            | PROJECT<br>NUMBER:                 | 4179006                                                | C.O. AREA: LUTZ |   |
| Ď  | 11                                         | DRAWN DATE:<br>15-09-2022<br>SCALE | ENGR: EARL DOWDY<br>PHONE: 8133254135<br>TAX DISTRICT: |                 |   |
|    |                                            | TWNSHP. MM                         | RNG: AMA                                               | SEC: MW         |   |









| U/E<br>10' |                                                    |                                                                     |                                           |                                               |
|------------|----------------------------------------------------|---------------------------------------------------------------------|-------------------------------------------|-----------------------------------------------|
| 6' • •     |                                                    |                                                                     |                                           |                                               |
| 2          |                                                    | UNITS / AC