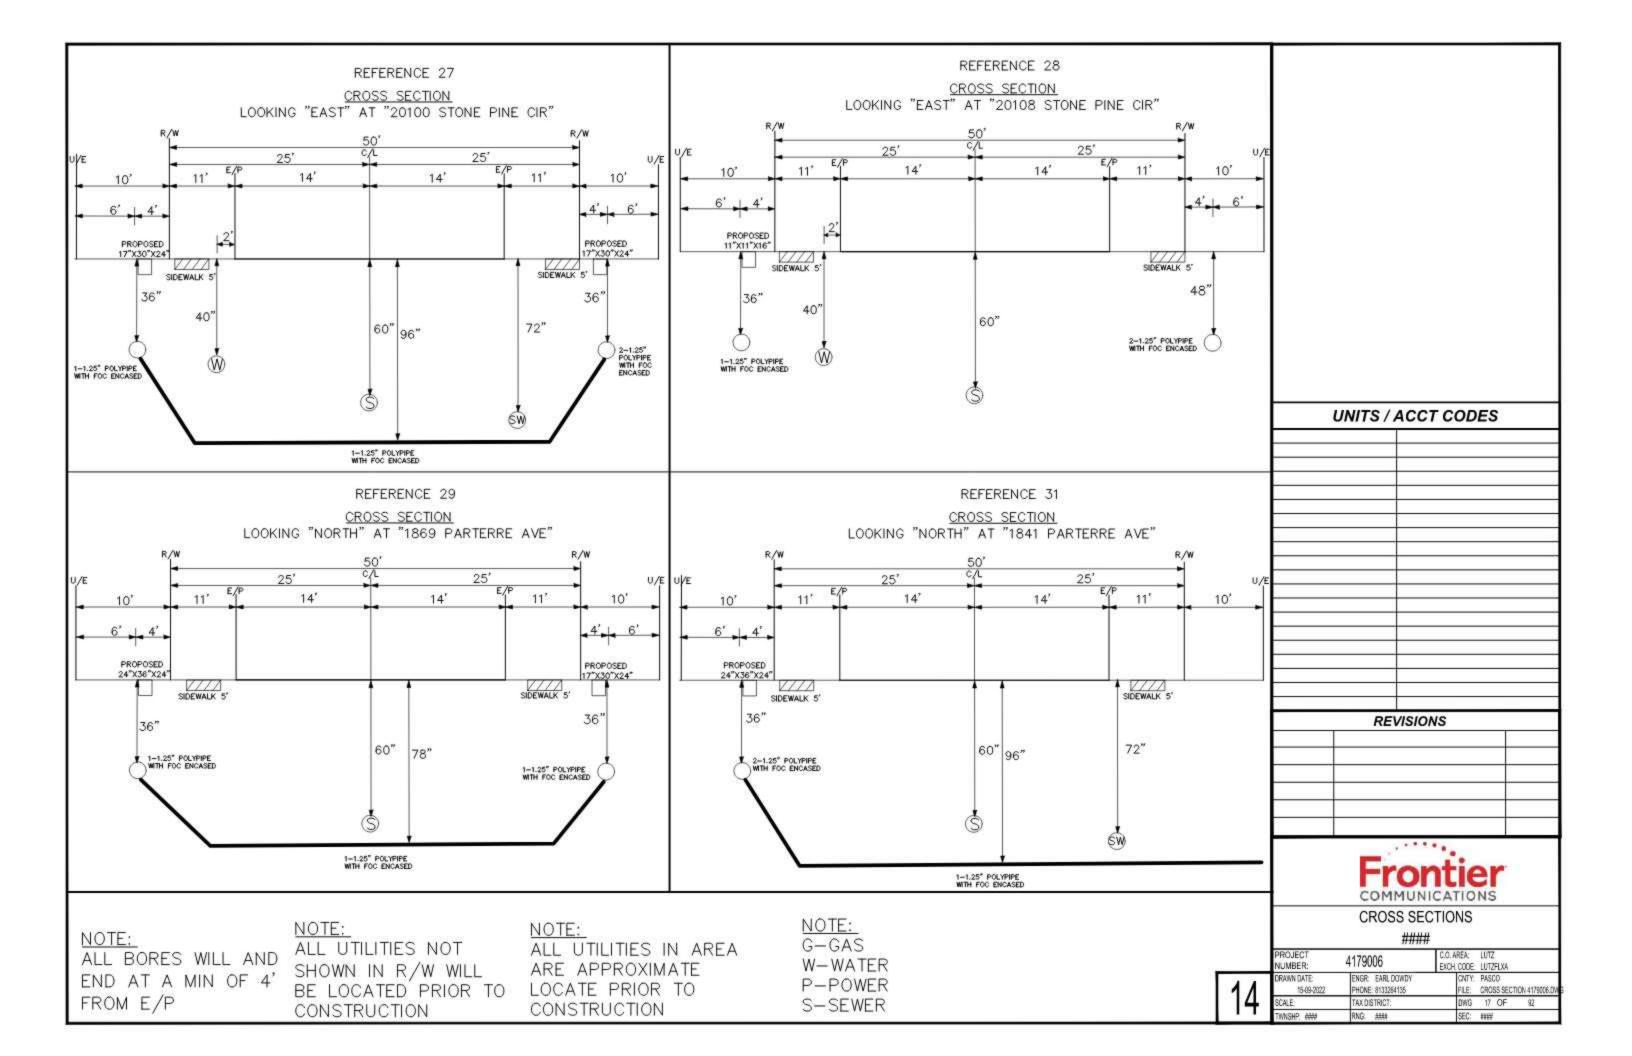

|                                    | Fro                                                    |                 | r |
|    |                                            |                                    | CROSS SE                                               | ECTIONS         | - |
|    |                                            | PROJECT<br>NUMBER:                 | 4179006                                                | C.O. AREA: LUTZ |   |
| Ď  | 11                                         | DRAWN DATE:<br>15-09-2022<br>SCALE | ENGR: EARL DOWDY<br>PHONE: 8133254135<br>TAX DISTRICT: |                 |   |
|    |                                            | TWNSHP. MM                         | RNG: AMA                                               | SEC: MW         |   |









| U/E<br>10' |                                                    |                                                                     |                                           |                                               |
|------------|----------------------------------------------------|---------------------------------------------------------------------|-------------------------------------------|-----------------------------------------------|
| 6' • •     |                                                    |                                                                     |                                           |                                               |
| 2          |                                                    | UNITS / AC