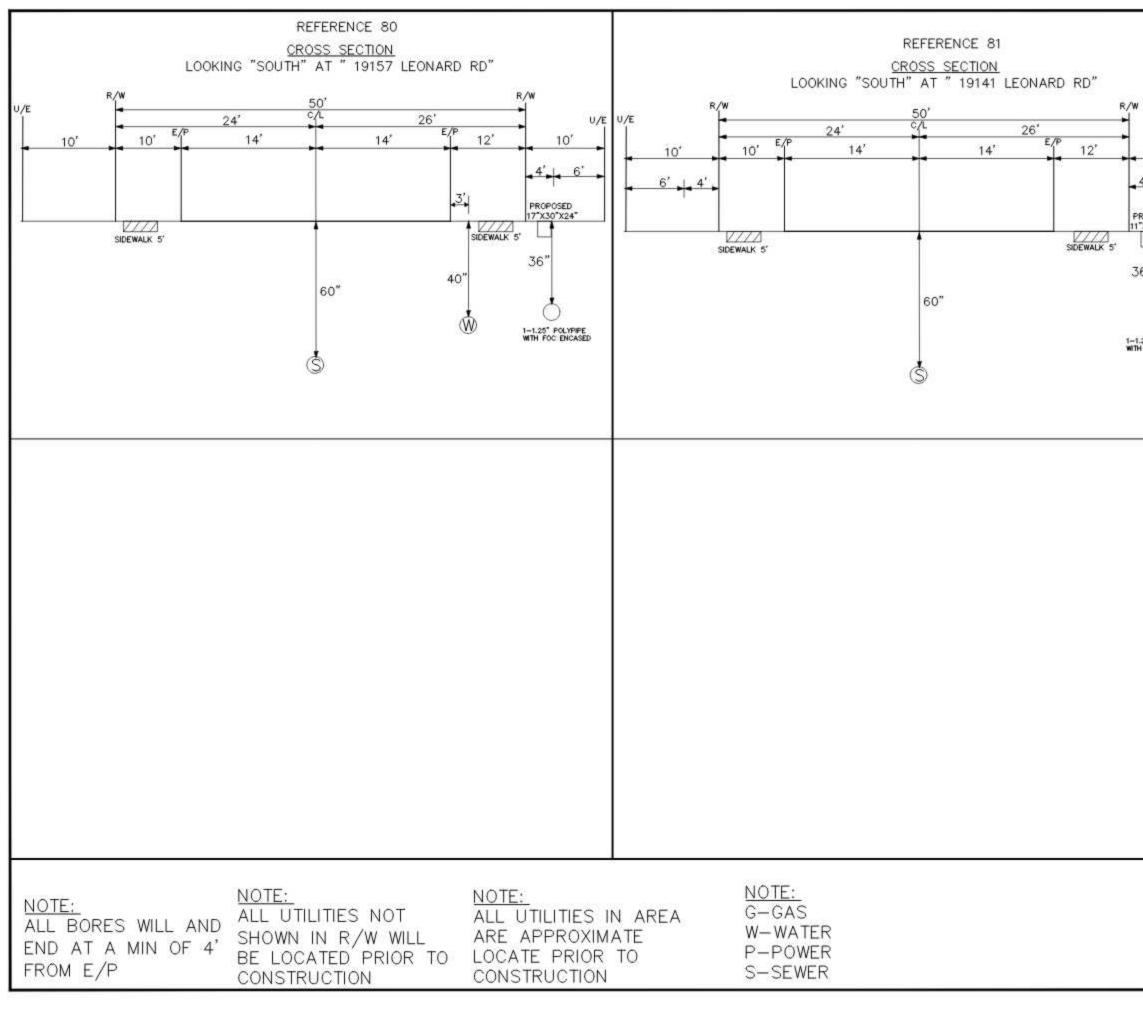

|
|     | Å                                  |                                                          |                                                      |
|     | 1002-17600000-                     |                                                          | S, AND TERMINALS<br>CH PARK AREA                     |
|     | PROJECT<br>NUMBER:                 | 4179006                                                  | C.O. AREA: LUTZFLXA<br>ENCH CODE: LUTZ               |
| 40  | DRAINN DATE:<br>1/20/2022<br>SCALE | ENGR: EARL DOWDY<br>PHONE: 813-325-4135<br>TAX DISTRICT: | CNTY PASCO<br>FILE: 4179006 DUCT.DWG<br>DWG 43 OF 92 |
| IV. | TWNSHP:                            | RNG:                                                     | SEC:                                                 |



| 5" POLYPIPE |                          |                                       |                                             |                                   |
|-------------|--------------------------|---------------------------------------|---------------------------------------------|-----------------------------------|
|             | - II                     | NITS / AC                             | ст сог                                      | ES                                |
|             |                          |                                       | 07 000                                      | 20                                |
|             |                          |                                       |                                             |