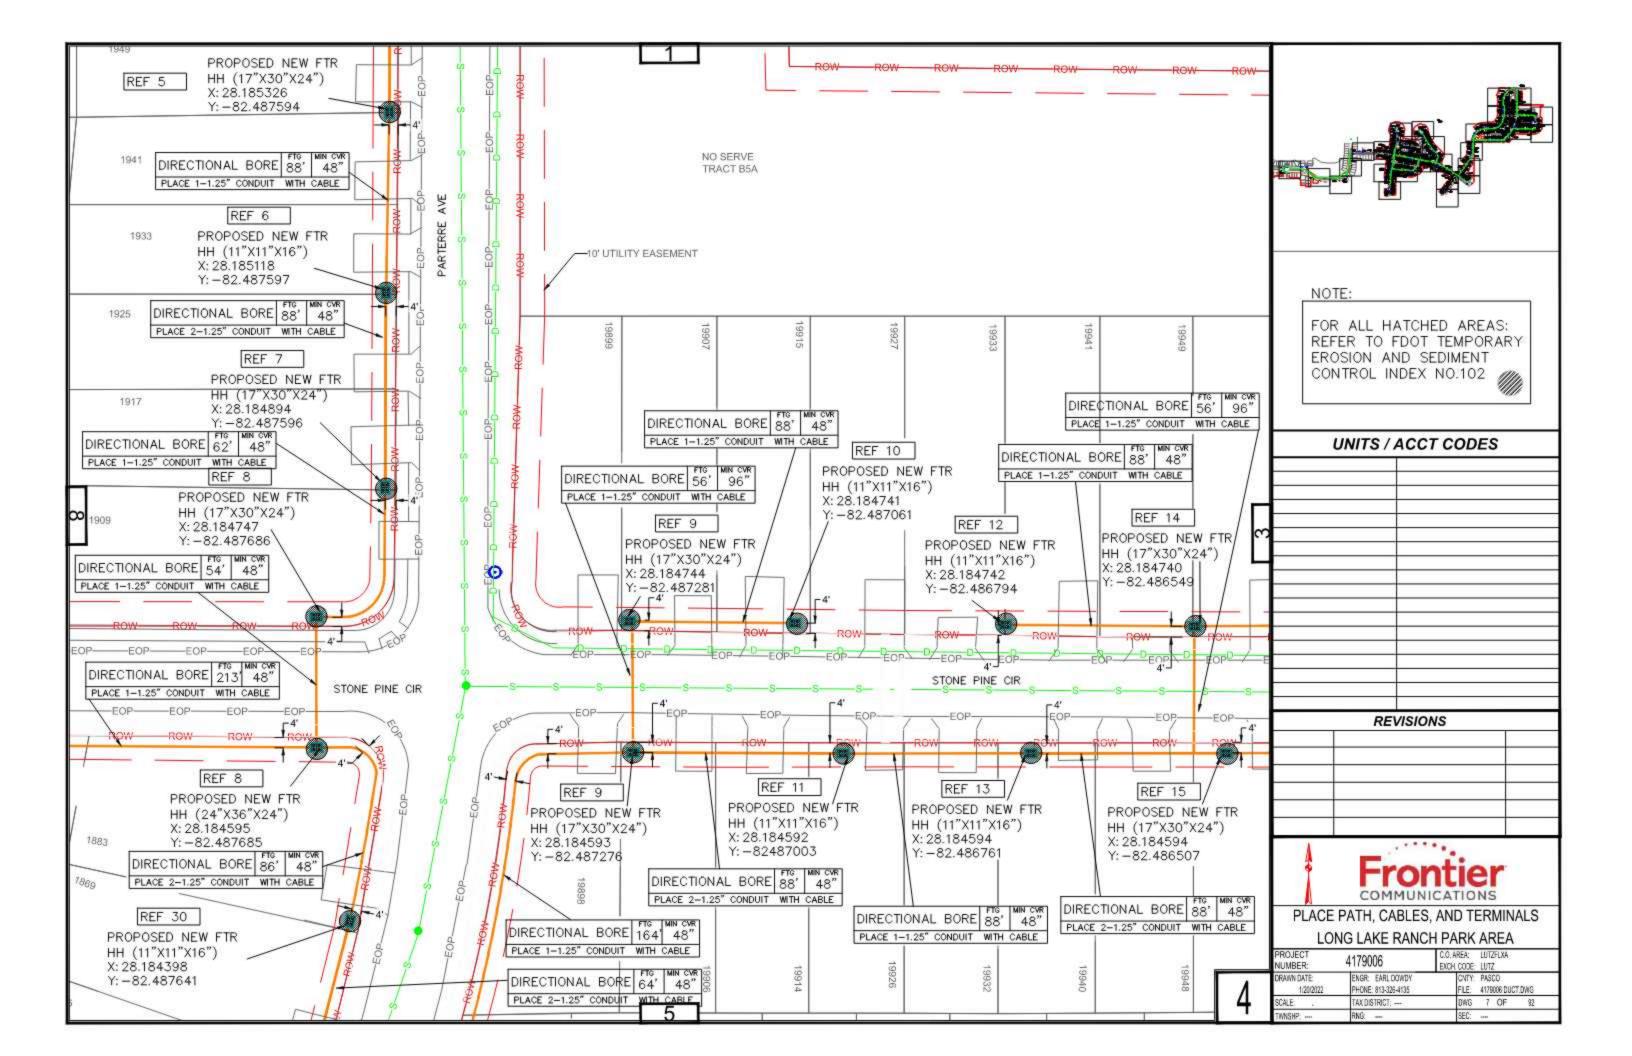

## LONG LAKE RANCH COMMUNITY DEVELOPMENT DISTRICT

Advanced Meeting Package

**Regular Meeting** 

Thursday March 2, 2023 6:00 p.m.

Location: Long Lake Ranch Amenity Center 19037 Long Lake Ranch Blvd. Lutz, FL 33558