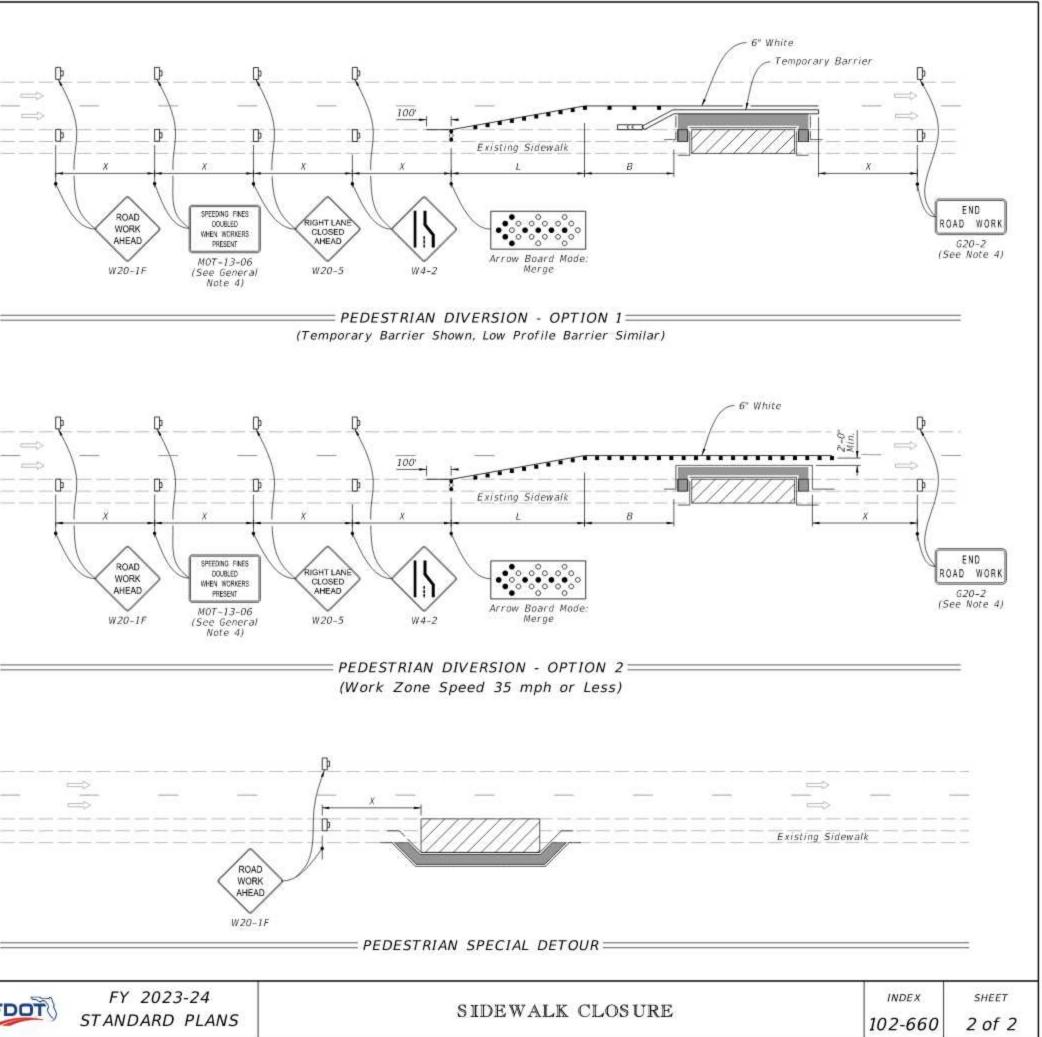

learance from the bottom of the sign panel to the surface of the sidewalk.
- "Sidewalk Closed" signs (R9-XX) may be mounted on pedestrian LCDs in accordance with the manufacturer's instructions.
- Omit the Advance Closure LCD if it blocks access to other pedestrian facilities (e.g., transit stops, residences, or business entrances).

#### SYMBOLS:

#### Work Area

- D Work Zone Sign
- ← Pedestrian Longitudinal Channelizing Device (LCD)
- Lane Identification and Direction of Traffic







FY 2023-24 STANDARD PLANS

SIDEWALK CLOSUR

| W20-1F<br>WORK<br>AHEAD |                             |                            |
|-------------------------|-----------------------------|----------------------------|
| E                       | <sup>INDEX</sup><br>102-660 | <sub>sнеет</sub><br>1 of 2 |









- 1. L = Taper Length
- B = Buffer Length
- X = Work Zone Sign Distance

See Index 102-600 for "L", "B", "X", channelizing device spacing values.

- 2. Provide a 5' wide temporary pedestrian way with a maximum cross-slope of 0.02, except where space restrictions warrant a minimum width of 4'. Provide a 5' x 5' passing space for temporary pedestrian ways less than 5 in width at intervals not to exceed 2007.
- 3. When temporary pedestrian ways require curb ramps, meet the requirements of Index 522-002. Detectable warnings are not required for curb ramps diverting pedestrian traffic into a closed lane.
- 4. The "Speeding Fines Doubled When Workers Present" signs (MOT-13-06) and "End Road Work" signs (G20-2), along with associated work zone sign distances, may be omitted when the work