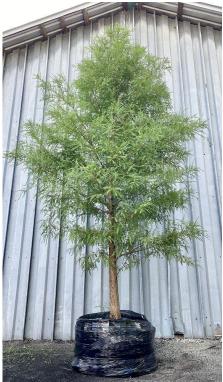

1521 - LANDSCAPE INSTALLATION

Long Lake Ranch Boulevard- Install (2) Bald Cypress Trees in first island

Fu Ac Ci ZI Pl Er

SPECIFICS, DESCRIPTION, & INSTRUCTIONS UNIT PRICE UOM SIZE QTY TOTAL 210 420.00 Site prep ea 2 Ş 885 45gal Ś 1.770.00 Bald Cypress (10'-13' planted) ea 2 9.85 Coco brown cypress mulch ea 2cuft 20 \$ 197.00 Ś Ś Ś \$ ¢ \*Price does not include any warranty as we do not control the irrigation\* Ś \$ \$ Ś Notes: TOTAL:\* \$ 2.387.00 \* Plus any applicable taxes

Page 1

65 Gallon Bald Cypress 4" Cal 12' Height 7' Spread

- Install 2 Bald Cypress 65-gal to first island on Longlake Ranch Blvd.
- Includes all labor, material, hauling & dump fees