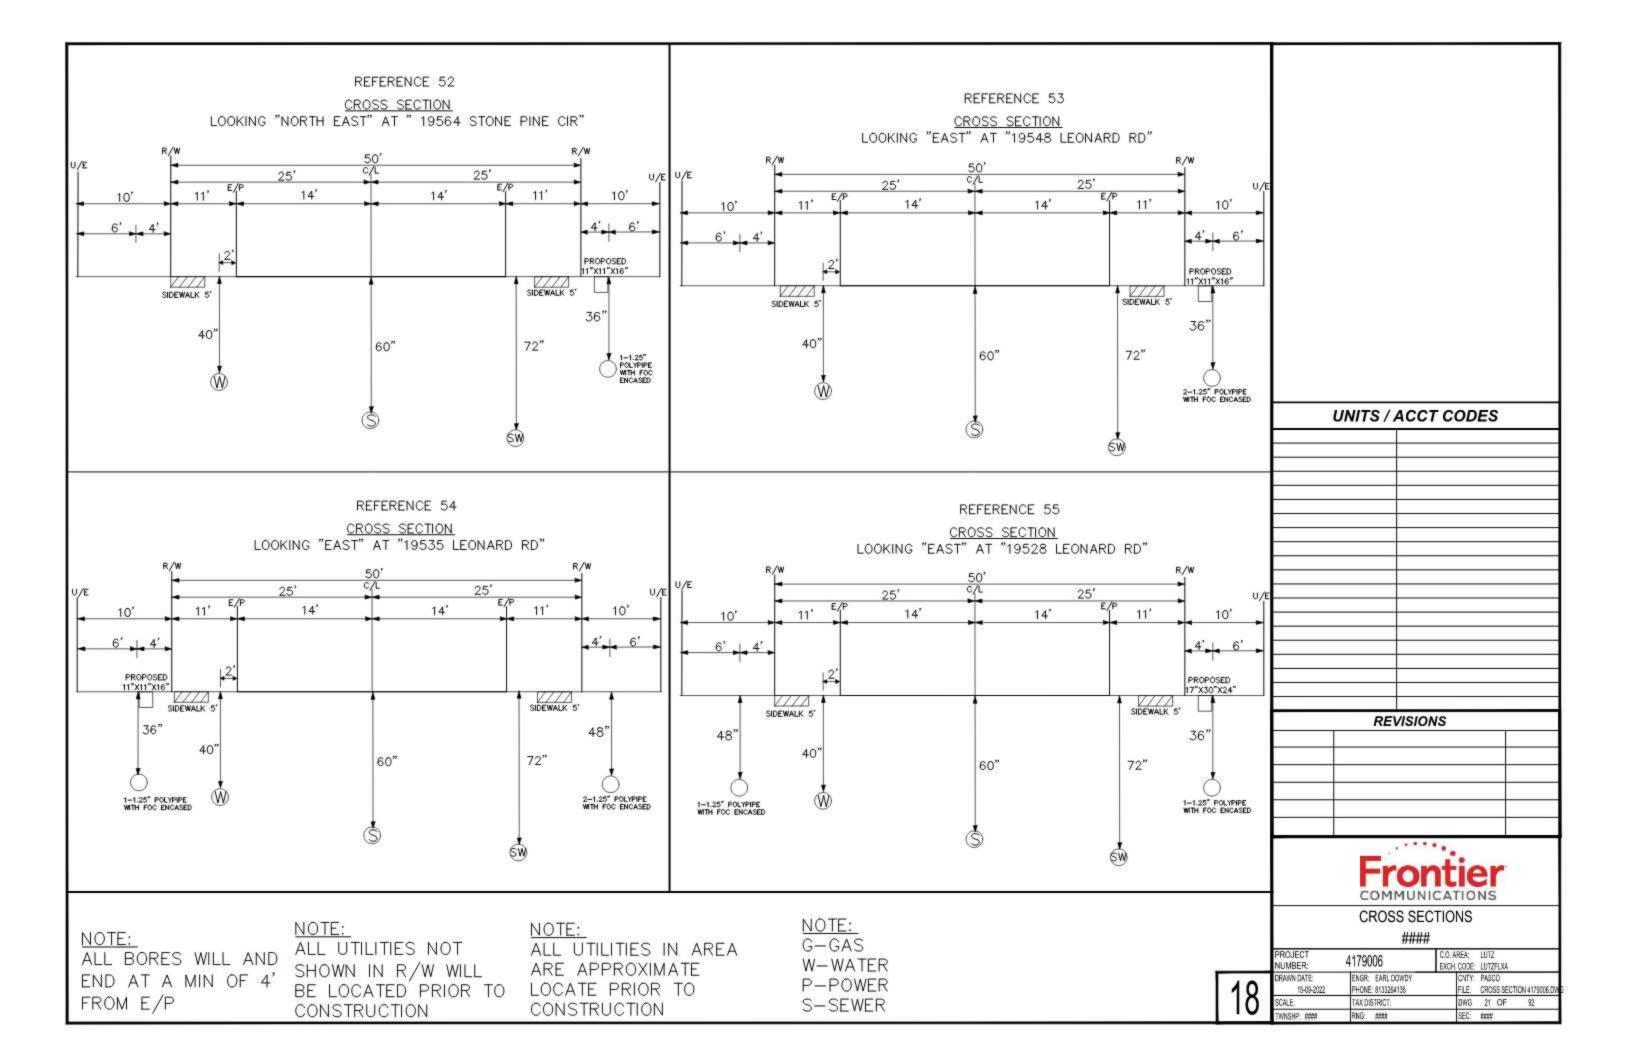

| IONS                                      |                                               |
|            |                                                    | Fro                                                                 | ntie                                      | er                                            |
|            | PROJECT<br>NUMBER:                                 | CROSS S                                                             | ECTIONS<br>##<br>C.O. AREA:<br>EXCH. CODE | LUTZ                                          |
| 15         | DRAWN DATE:<br>15-09-2322<br>SCALE:<br>TWNSHP: ### | ENGR: EARL DOWDV<br>PHONE: 8133264135<br>TAX DISTRICT:<br>RNG: #### | CNTY<br>FILE:<br>DWG<br>SEC:              | PASCO<br>CROSS SECTION 4175006.0W<br>18 OF 92 |











| U/E |                           |                                       |                                               |
|-----|---------------------------|---------------------------------------|-----------------------------------------------|
| 10' |                           |                                       |                                               |
|     |                           |                                       |                                               |
|     |                           |                                       |                                               |
|     |                           |                                       |                                               |
|     |                           |