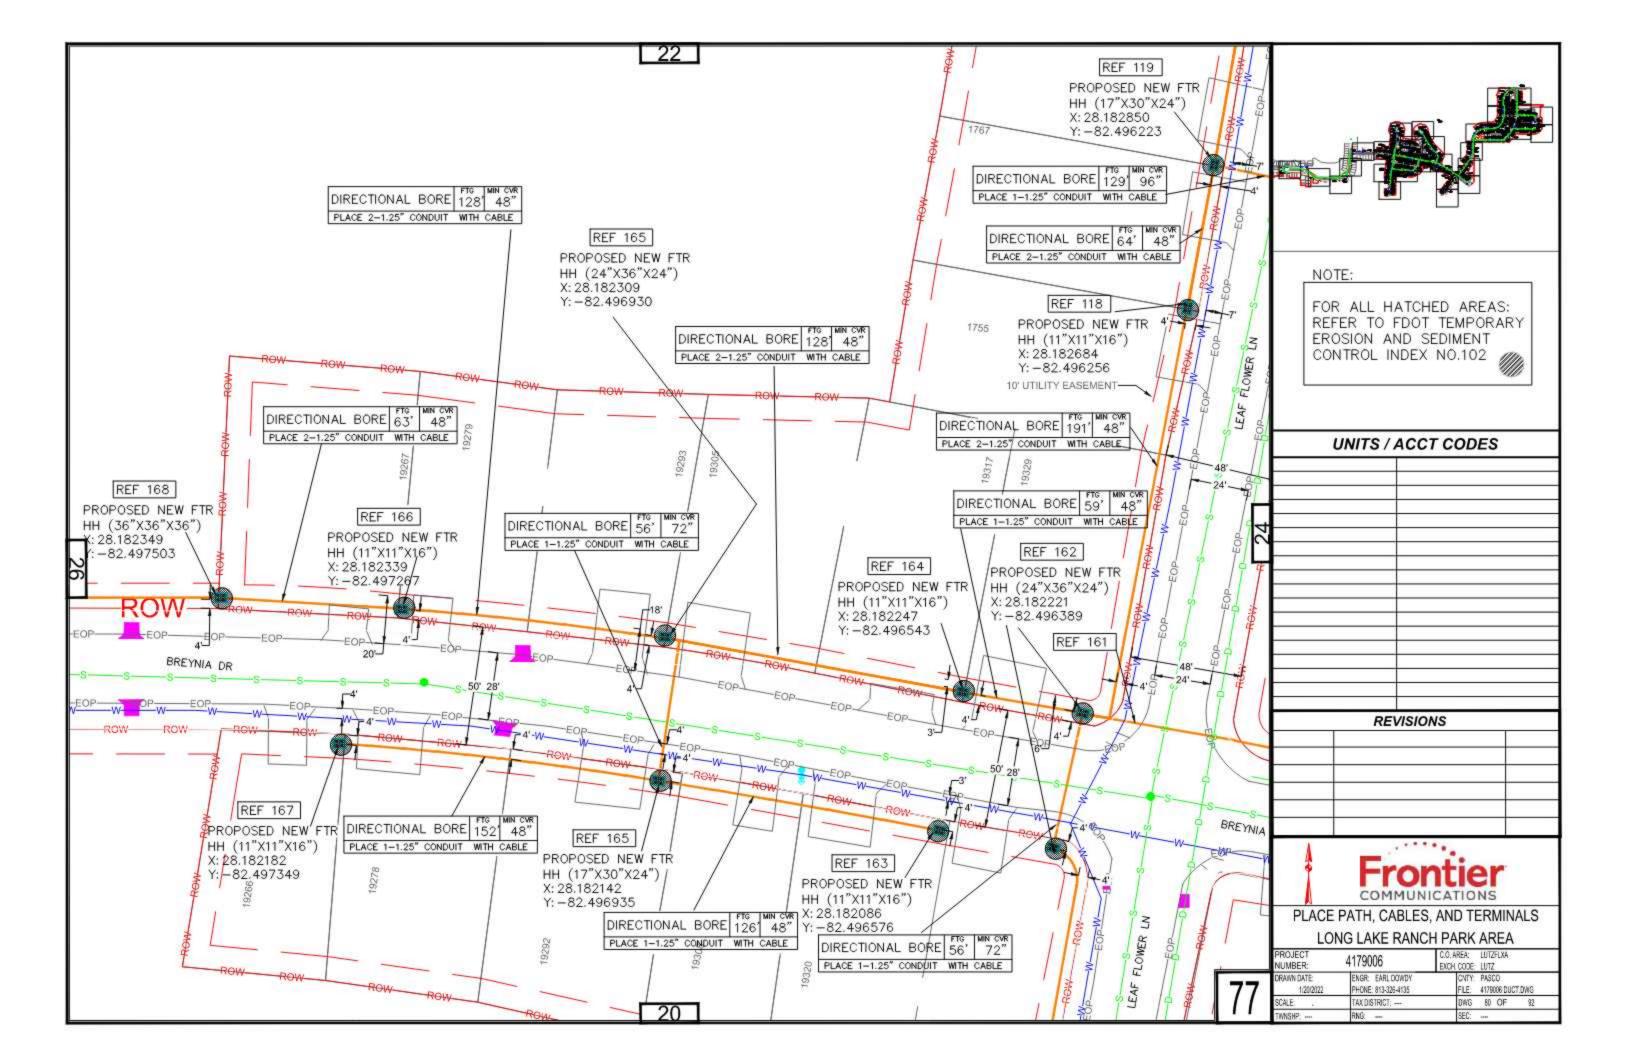

|
|    | CROSS SECTIONS                                                                                                                          |
|    | #####<br>PROJECT 4470000 C.G.AREA: LUTZ                                                                                                 |
|    | NUMBER: 4179000 EXCH CODE LUTZFLXA<br>DRAWNDATE ENGR EARLOOWDY CVTY PASCO                                                               |
| 72 | 15-09-2022 PHONE: 8133254135 FLE: CROSS SECTION 4179006.0V/8<br>SCALE TAX.DISTRICT: DWG 75 OF 92<br>TWNSHP: etters RNG: attat SEC: anat |
|    | urmanr. www. pnus. and occ. ####                                                                                                        |

















| _ |           |                     |                                  |         |                           |                                         |
|---|-----------|---------------------|----------------------------------|---------|---------------------------|-----------------------------------------|
|   | )<br>PIPE |                     |                                  |         | 0.055                     |                                         |
|   |           | 0                   | NITS / A                         | ACCT CO | ODES                      |                                         |
|   |           |                     |                                  |         |                           |                                         |
|   |           |