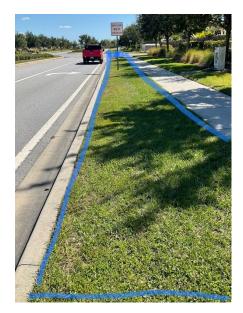

1521 - LANDSCAPE INSTALLATION

Long Lake Ranch Blvd before Cordgrass-turf replacement (entry side)

Fu Ac Ci ZI Pl Er

| SPECIFICS, DESCRIPTION, & INSTRUCTIONS                                    | UNIT PRICE | UOM | SIZE | QTY.          |        | TOTAL     |
|---------------------------------------------------------------------------|------------|-----|------|---------------|--------|-----------|
| Remove declining turf and install bahia                                   | 2220       | 1   |      | 1             | \$     | 2,220.00  |
|                                                                           |            |     |      |               | \$     | -         |
|                                                                           |            |     |      |               | \$     | -         |
|                                                                           |            |     |      |               | \$     | -         |
|                                                                           |            |     |      |               | \$     | -         |
|                                                                           |            |     |      |               | \$     | -         |
|                                                                           |            |     |      |               | \$     | -         |
|                                                                           |            |     |      |               | \$     | -         |
|                                                                           |            |     |      |               | \$     | -         |
| *Price does not include any warranty as we do not control the irrigation* |            |     |      |               | \$     | -         |
|                                                                           |            |     |      |               | \$     | -         |
|                                                                           |            |     |      |               | \$     | -         |
|                                                                           |            |     |      |               | \$     | -         |
|                                                                           |            |     |      |               | \$     | -         |
| Notes:                                                                    |            |     |      | TOTAL:*       | \$     | 2,220.00  |
|                                                                           |            |     |      | * Plus any an | onlica | ble taxes |