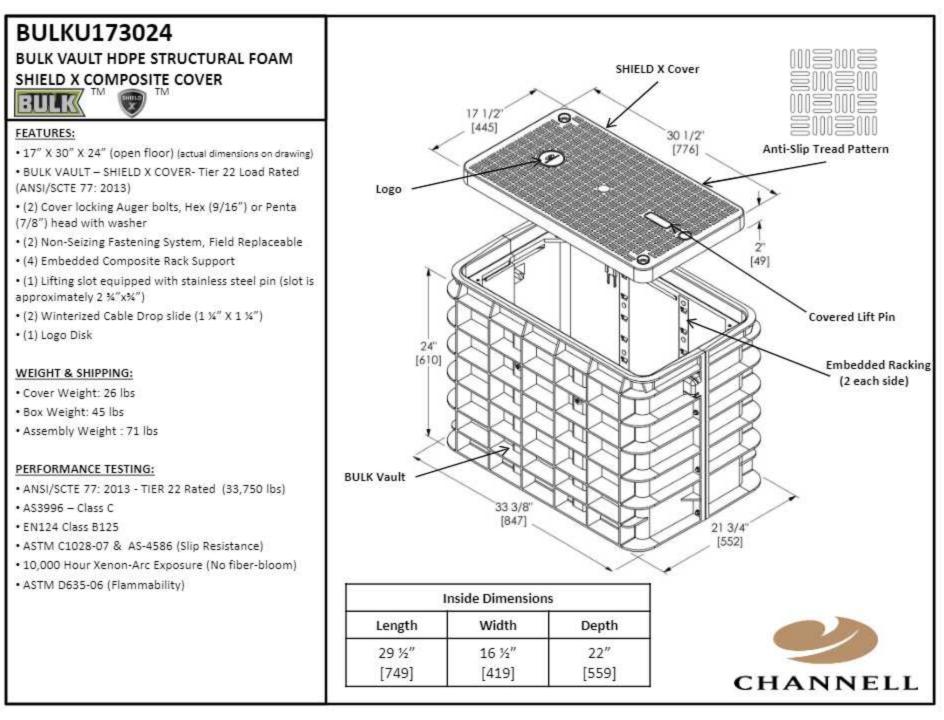

ing Device (LCD)
- 🕞 Work Zone Sign

Temporary Pedestrian Way

- Arrow Board
- Crash Cushion
- Lane Identification and Direction of Traffic



DESCRIPTION:



# GLB1111161N11 HDPE STRUCTURAL FOAM COVER/HDPE MOLDED BOX Channell's GLB Assembly

#### FEATURES:

Grade Level Box 11" X 11" X 11 inches
Black - HDPE Body – Green Cover Structural Foam Cover
Load rated to ASTM C857 A-0.3 (300 lbs. per square foot)
1 – L-Bolt ¼ turn lock
1 – Optional EMS Marker
High Density Polyethylene material (HDPE)
Non-skid surface

#### •WEIGHT & SHIPPING:

Cover Weight: 1.65 lbs.
Box Weight: 4 lbs
Assembly Weight: 5.65 lbs
Loaded Pallet Weight: 367 lbs
Per Pallet #: 60
Pallet Dimensions: 34"L x 49" W x 47" H

#### LOAD RATINGS:

•ASTM 857, A-0.3 •See attached Color Coded Placement Guide •Color Type: Green







# BULK173024(HDPE) BULK VAULT HDPE STRUCTURAL FOAM HDPE PLASTIC COVER

| -             | - | - | -7         |
|---------------|---|---|------------|
|               | П |   | 111        |
|               |   | - | 1          |
| Second Second |   | _ | Correct of |

#### FEATURES:

- 17" X 30" X 24" (open floor) (actual dimensions on drawing)
- BULK VAULT HDPE PLASTIC COVER Light Duty Load Rated (ANSI/SCTE 77: 2013)
- (2) Cover locking Auger bolts, Hex (9/16") or Penta (7/8") head with washer
- (2) Non-Seizing Fastening System, Field Replaceable
- (4) Embedded Composite Rack Support
- (1) Lifting slot equipped with stainless steel pin (slot is approximately 2 %''x%'')
- (2) Winterized Cable Drop slide (1 ¼" X 1 ¼")
- (1) Logo Disk

#### WEIGHT & SHIPPING:

- Cover Weight: 12lbs
- Box Wei