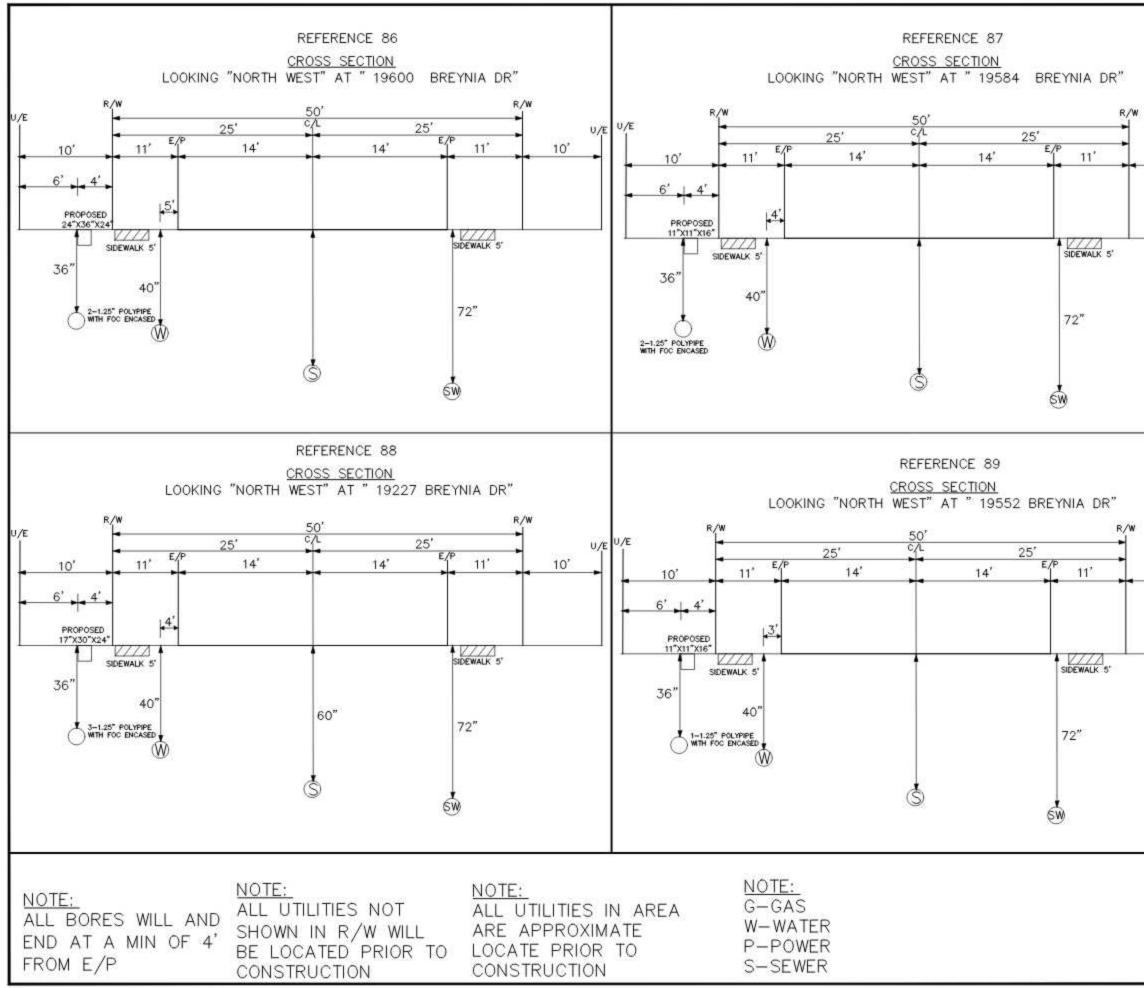

|  |
| (            |                                                                     |                                                                     | · · · ·                                                                                              |  |
|              | 10.000000000000000000000000000000000000                             | COMMUN<br>PATH, CABLES<br>NG LAKE RANC                              | AND TERMINALS                                                                                        |  |
| 42           | PROJECT<br>NUMBER:<br>DRAWN DATE<br>1/20/2022<br>SCALE .<br>TWNSHP: | 4179006<br>ENGR: EARL DOWDY<br>PHONE: 813-325-4135<br>TAX DISTRICT: | EXCH CODE LUZELAN<br>EXCH CODE LUZZ<br>CVTY PASCO<br>FILE 4179006 DUCT_D/AG<br>D/AG 45 OF 32<br>SEC: |  |



| U/E |                                     |