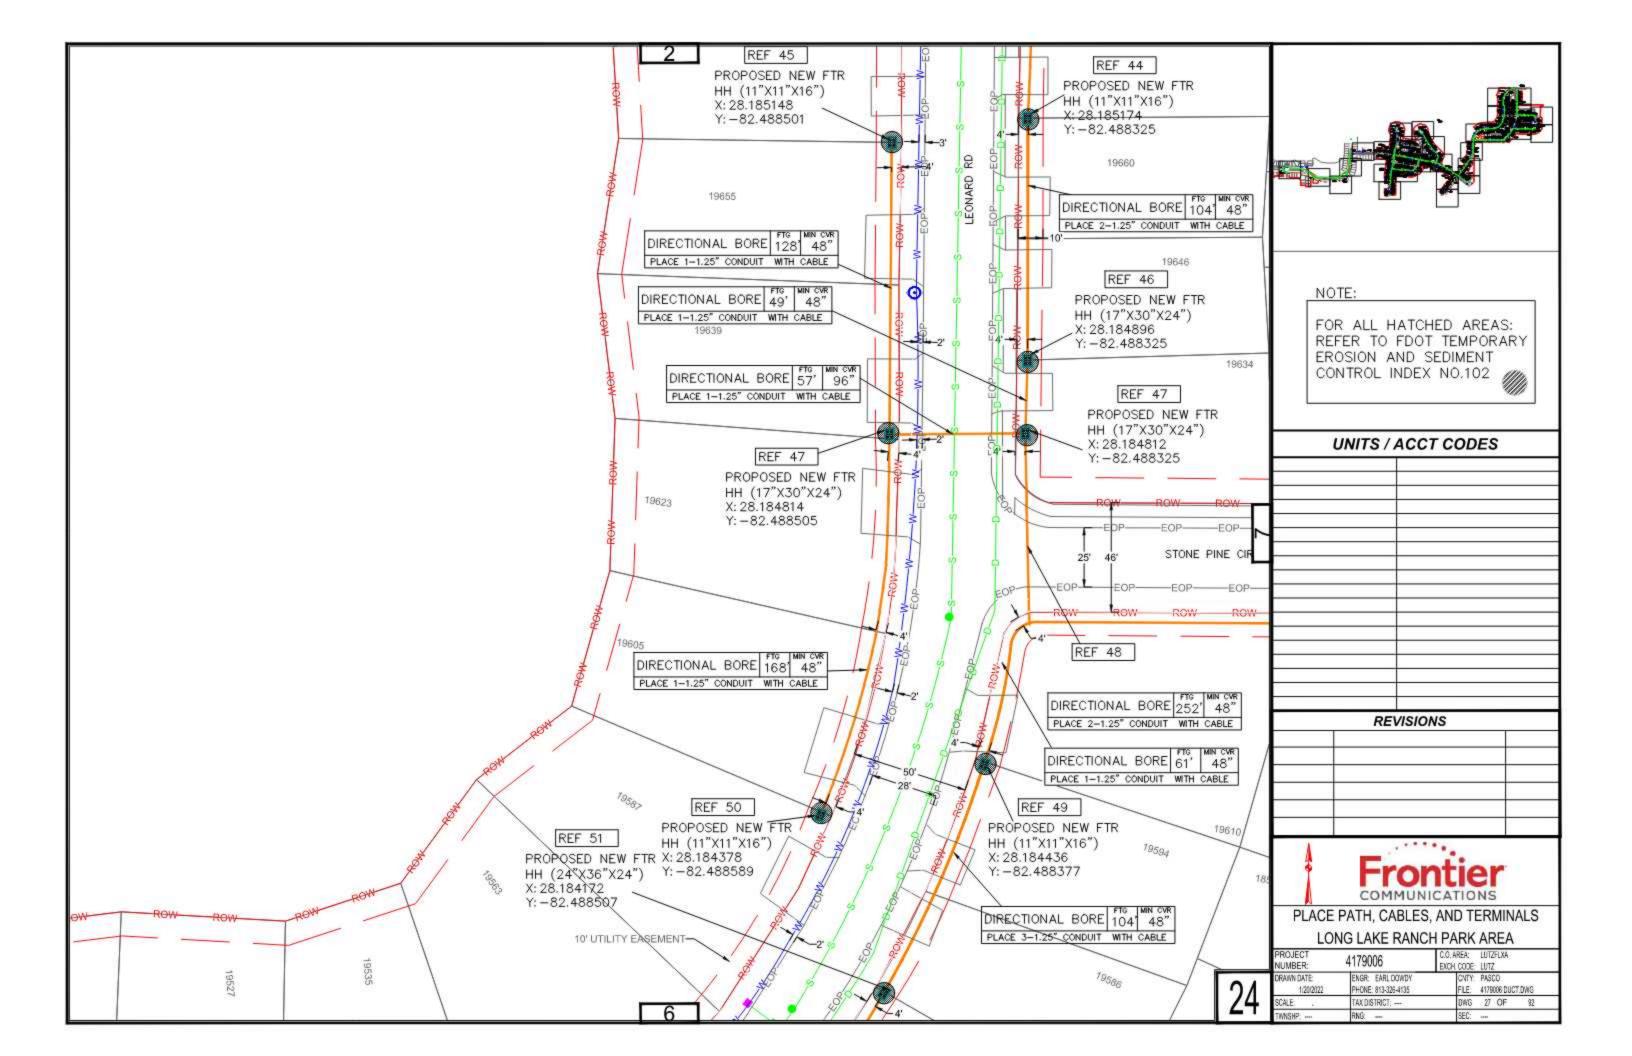

## LONG LAKE RANCH COMMUNITY DEVELOPMENT DISTRICT

Advanced Meeting Package

**Regular Meeting** 

Thursday March 2, 2023 6:00 p.m.

Location: Long Lake Ranch Amenity Center 19037 Long Lake Ranch Blvd. Lutz, FL 33558