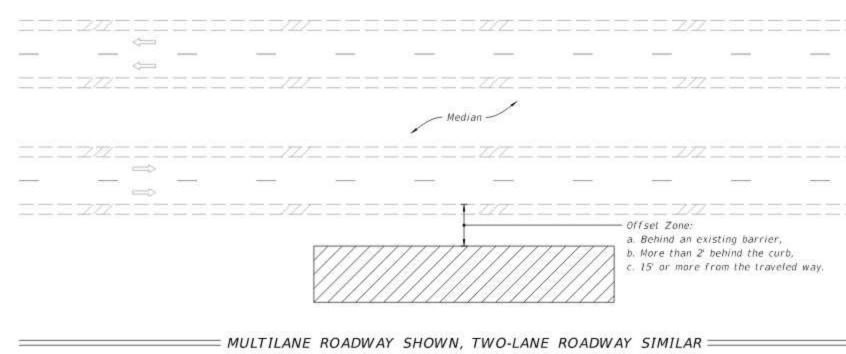

|
|       |                         |                                    | CROSS SE                                               |                                                             |
|       |                         | PROJECT<br>NUMBER:                 | 4179006                                                | C.C. AREA: LUTZ<br>EXOH CODE: LUTZFLXA                      |
| 1     | 89                      | DRAWN DATE<br>15-09-2022<br>SCALE: | ENGR: EARL DOWDY<br>PHONE: 8133254135<br>TAX DISTRICT: | CVEY: PASCO<br>FILE: CROSS SECTION 4179006.<br>BNG 92 OF 92 |
|       | 1000 Contraction (1990) | TWNSHP: 0000                       | RNG: 2222                                              | SEC: ####                                                   |



#### NOTES:

- This Index applies to Two-Lane, Two-Way and Multilane Roadways, including Medians of divided roadways, with work beyond the shoulder.
- Use Index 102-602 when the work operation (excluding establishing and terminating the work area) requires that two or more work vehicles cross the Offset Zone In any one hour period.

3. Use Index 102-660 when Work Area encroaches a Sidewalk.

#### SYMBOLS:



Lane Identification and Direction of T



| raffic            |         |        |
|-------------------|---------|--------|
|                   |         |        |
|                   |         |        |
|                   |         |        |
|                   |         |        |
|                   |         |        |
|                   |         |        |
|