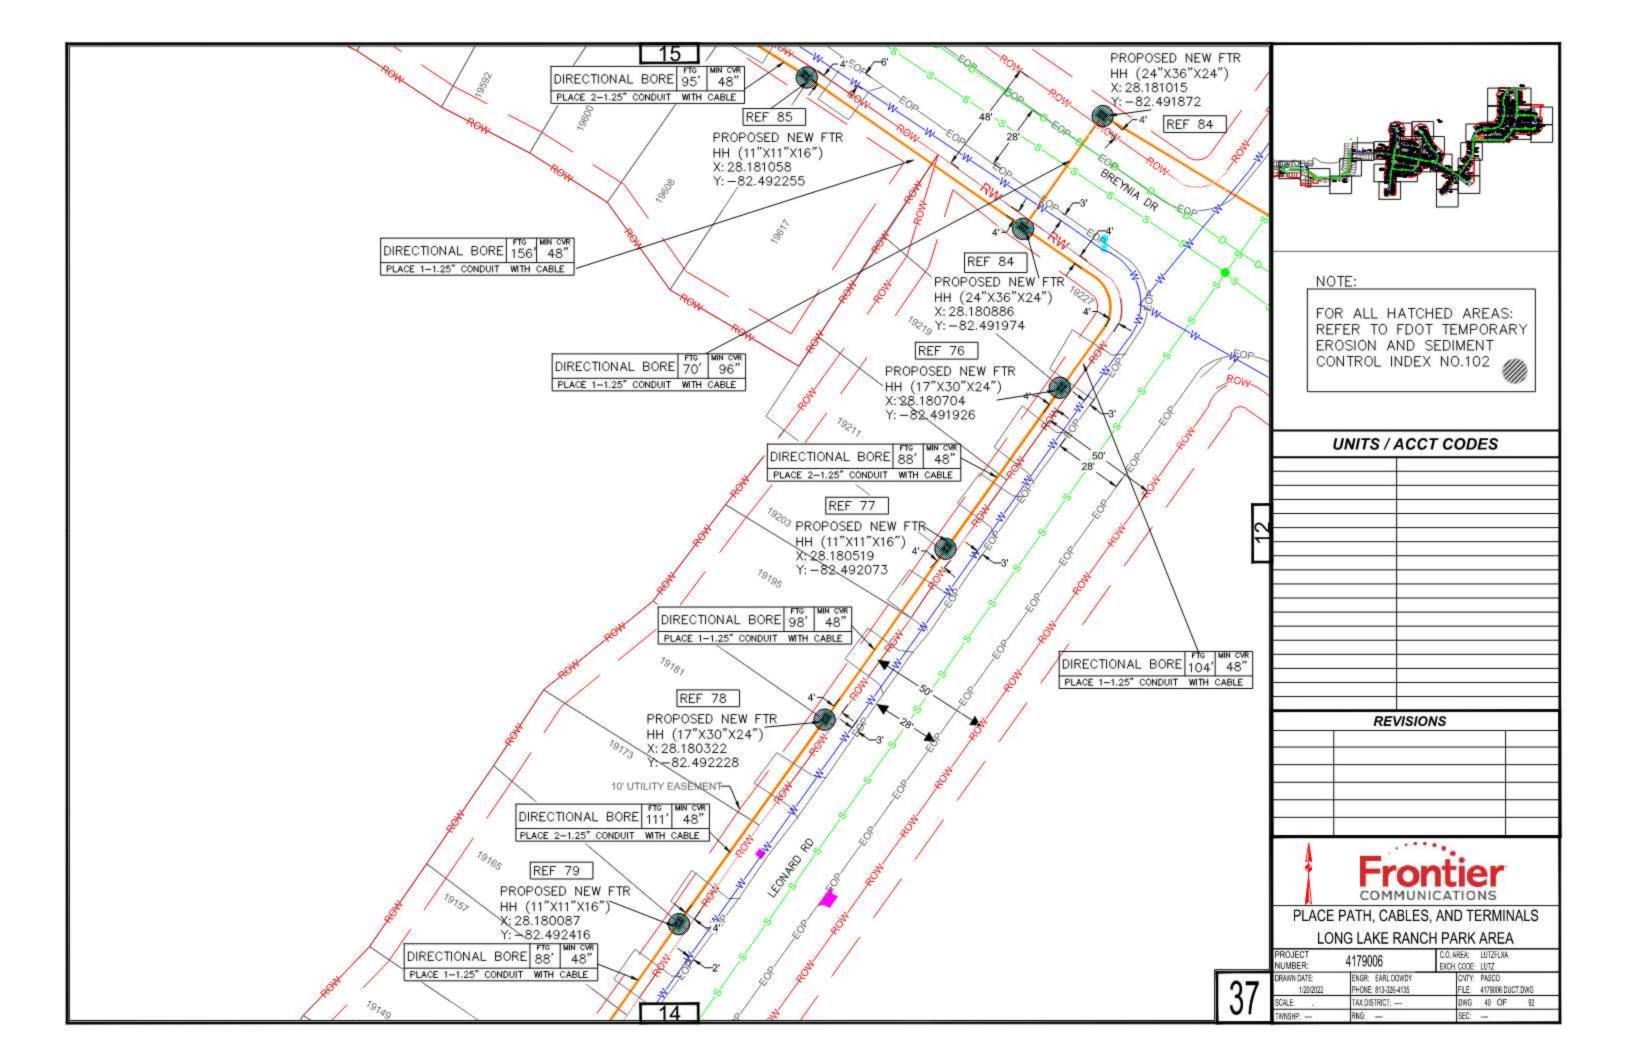

## LONG LAKE RANCH COMMUNITY DEVELOPMENT DISTRICT

Advanced Meeting Package

**Regular Meeting** 

Thursday March 2, 2023 6:00 p.m.

Location: Long Lake Ranch Amenity Center 19037 Long Lake Ranch Blvd. Lutz, FL 33558