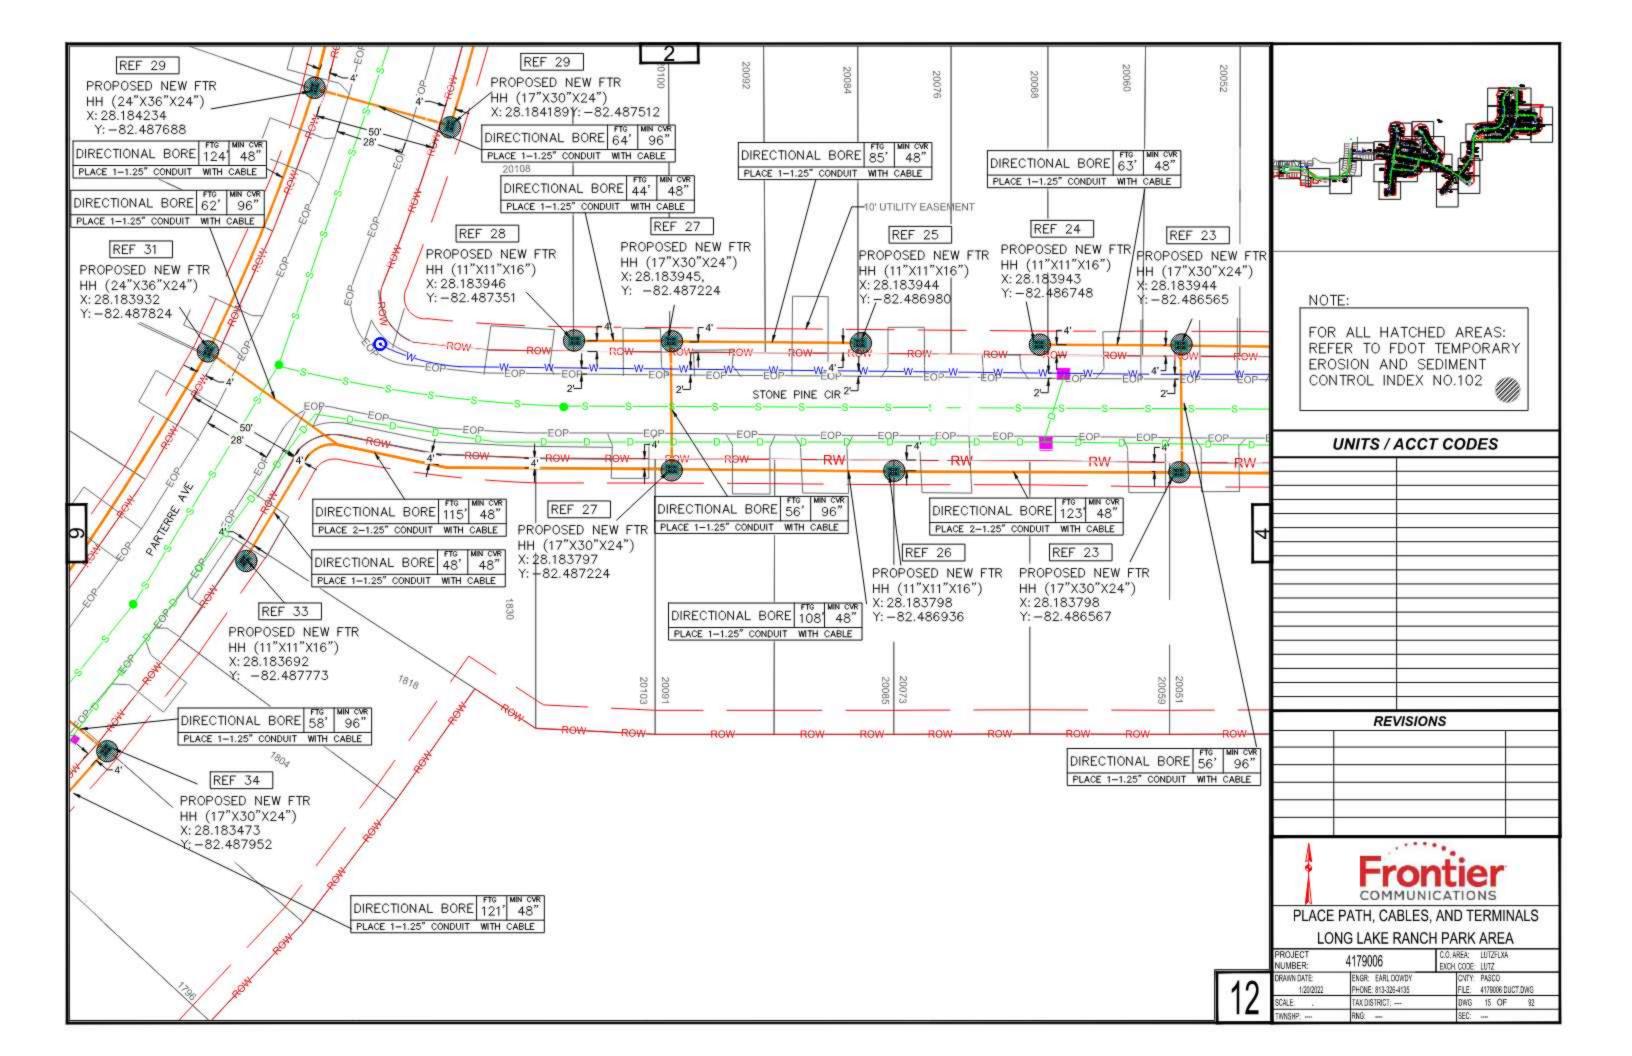

|                                    | Fro                                                    |                 | r |
|    |                                            |                                    | CROSS SE                                               | ECTIONS         | - |
|    |                                            | PROJECT<br>NUMBER:                 | 4179006                                                | C.O. AREA: LUTZ |   |
| Ď  | 11                                         | DRAWN DATE:<br>15-09-2022<br>SCALE | ENGR: EARL DOWDY<br>PHONE: 8133254135<br>TAX DISTRICT: |                 |   |
|    |                                            | TWNSHP. MM                         | RNG: AMA                                               | SEC: MW         |   |









| U/E<br>10' |                                                    |                                                                     |                                           |                                               |
|------------|----------------------------------------------------|---------------------------------------------------------------------|-------------------------------------------|-----------------------------------------------|
| 6' • •     |                                                    |                                                                     |                                           |                                               |
| 2          |                                                    | UNITS / AC