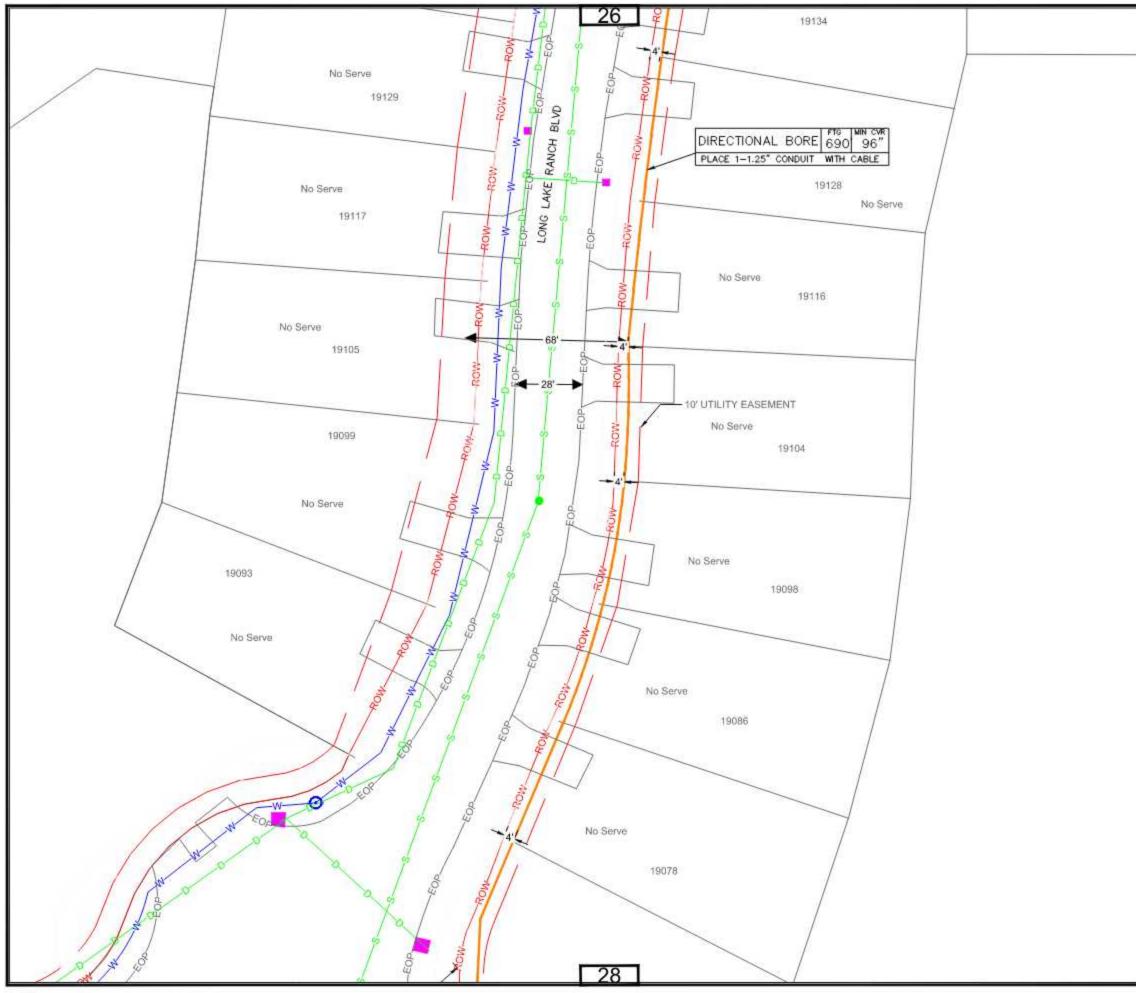

| PROJECT                   | ####                                  | C.O. AREA: LUTZ                               |
|                                          | NUMBER:                   | 4179006                               | EXCH CODE: LUTZFLXA                           |
| 82                                       | DRAWN DATE:<br>15-09-2022 | ENGR: EARL DOWDY<br>PHONE: 8133254135 | CNTY: PASCO<br>FILE: CROSS SECTION 4179006.DW |
| 10/                                      | SCALE                     | TAX DISTRICT:                         | DAG 85 OF 92                                  |
|                                          | TWNSHP: 0000              | RNG: Atta                             | SEC: ####                                     |



|    | NOTE:<br>FOR ALL HATCHED AREAS:<br>REFER TO FDOT TEMPORARY<br>EROSION AND SEDIMENT<br>CONTROL INDEX NO.102        |                 |  |  |  |  |  |  |
|----|-------------------------------------------------------------------------------------------------------------------|-----------------|--|--|--|--|--|--|
|    | UNITS / ACC                                                                                                       |                 |  |  |  |  |  |  |
|    | REVISIO                                                                                                           | NS              |  |  |  |  |  |  |
| 83 | PROJECT<br>NUMBER: 4179006<br>DRAIN DATE<br>1/20222<br>PHONE 313-328-4135<br>SCALE TAX DISTRICT:<br>TWNSHP<br>BNG | , AND TERMINALS |  |  |  |  |  |  |