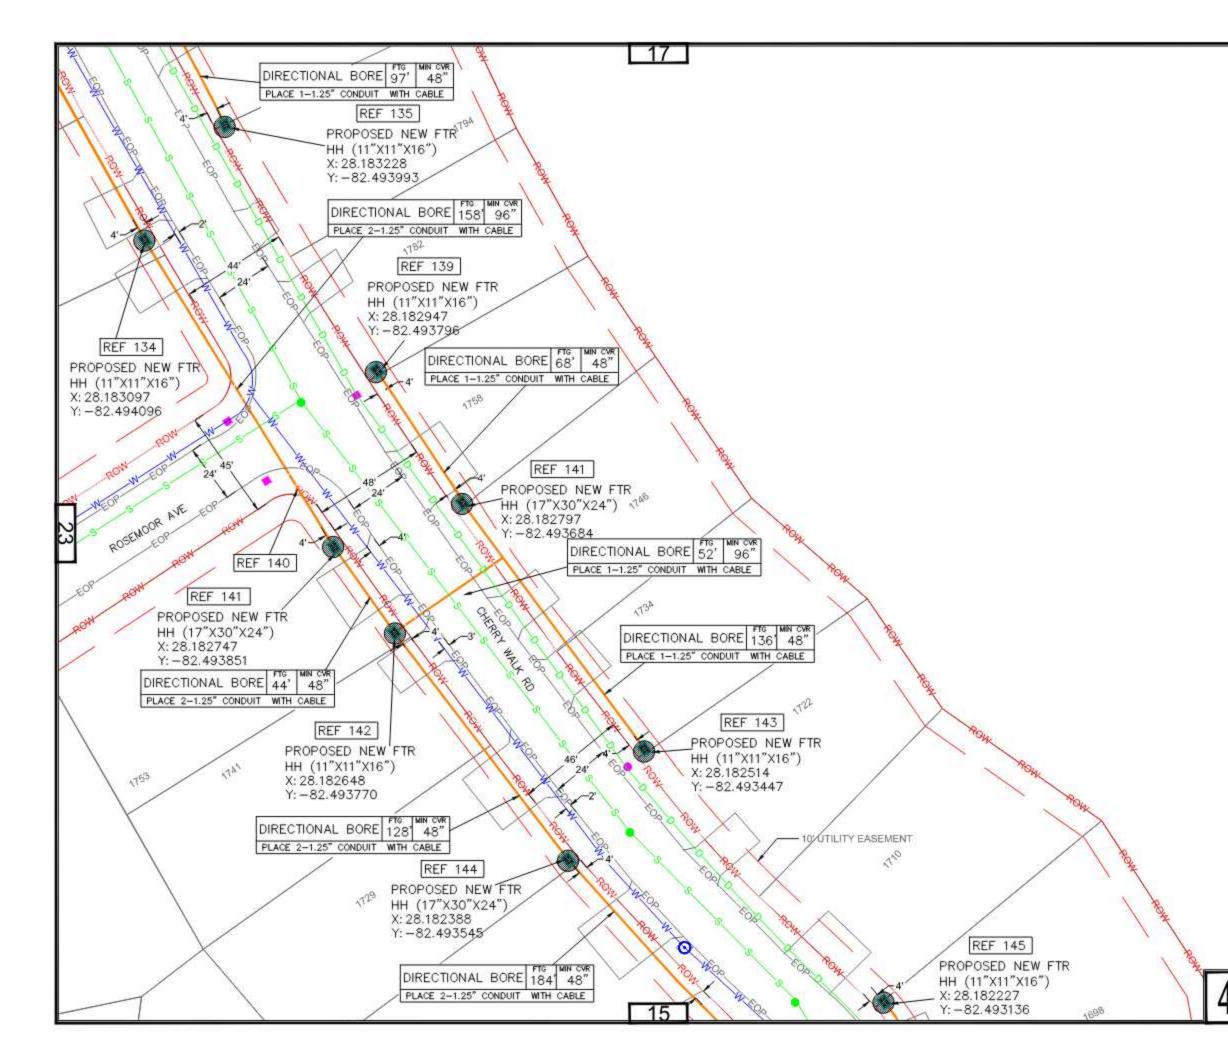

|
| CONTRONTCATIONS           CROSS SECTIONS           #####           PROJECT         4179006         C.C. AREA:         LUTZ           NUMBER:         4179006         ENGR. CODE         LUTZFLXA           DRAWNDATE         ENGR. EARL DOWDY         CVITY.         PASCO           15-09-2022         PHONE 8133284136         FLE         GROSS SECTION 4179006.00M           SCALE         TAX.DISTRICT:         DAG         48         OF         32           TWNSHP:         RNG.         ####         SEC:         #### |









| R/W                                                           | 60"               | R/W<br>U/E<br>13'<br>10'<br>4'+ 6'<br>PROPOSED<br>11"X11"X16"<br>SIDEWALK 5'<br>36"<br>72"<br>1-1.25" POLYFIPE<br>WTH FOC ENCASED |         |  |
|---------------------------------------------------------------|-------------------|-----------------------------------------------------------------------------------------------------------------------------------|---------|--|
| NOTE:<br>ALL BORES WILL AND<br>END AT A MIN OF 4'<br>FROM E/P | SHOWN IN R/W WILL | NOTE:<br>ALL UTILITIES IN A<br>ARE APPROXIMATE<br>LOCATE PRIOR TO                                                                 | W-WATER |  |

| _ |    |                        |                                    |