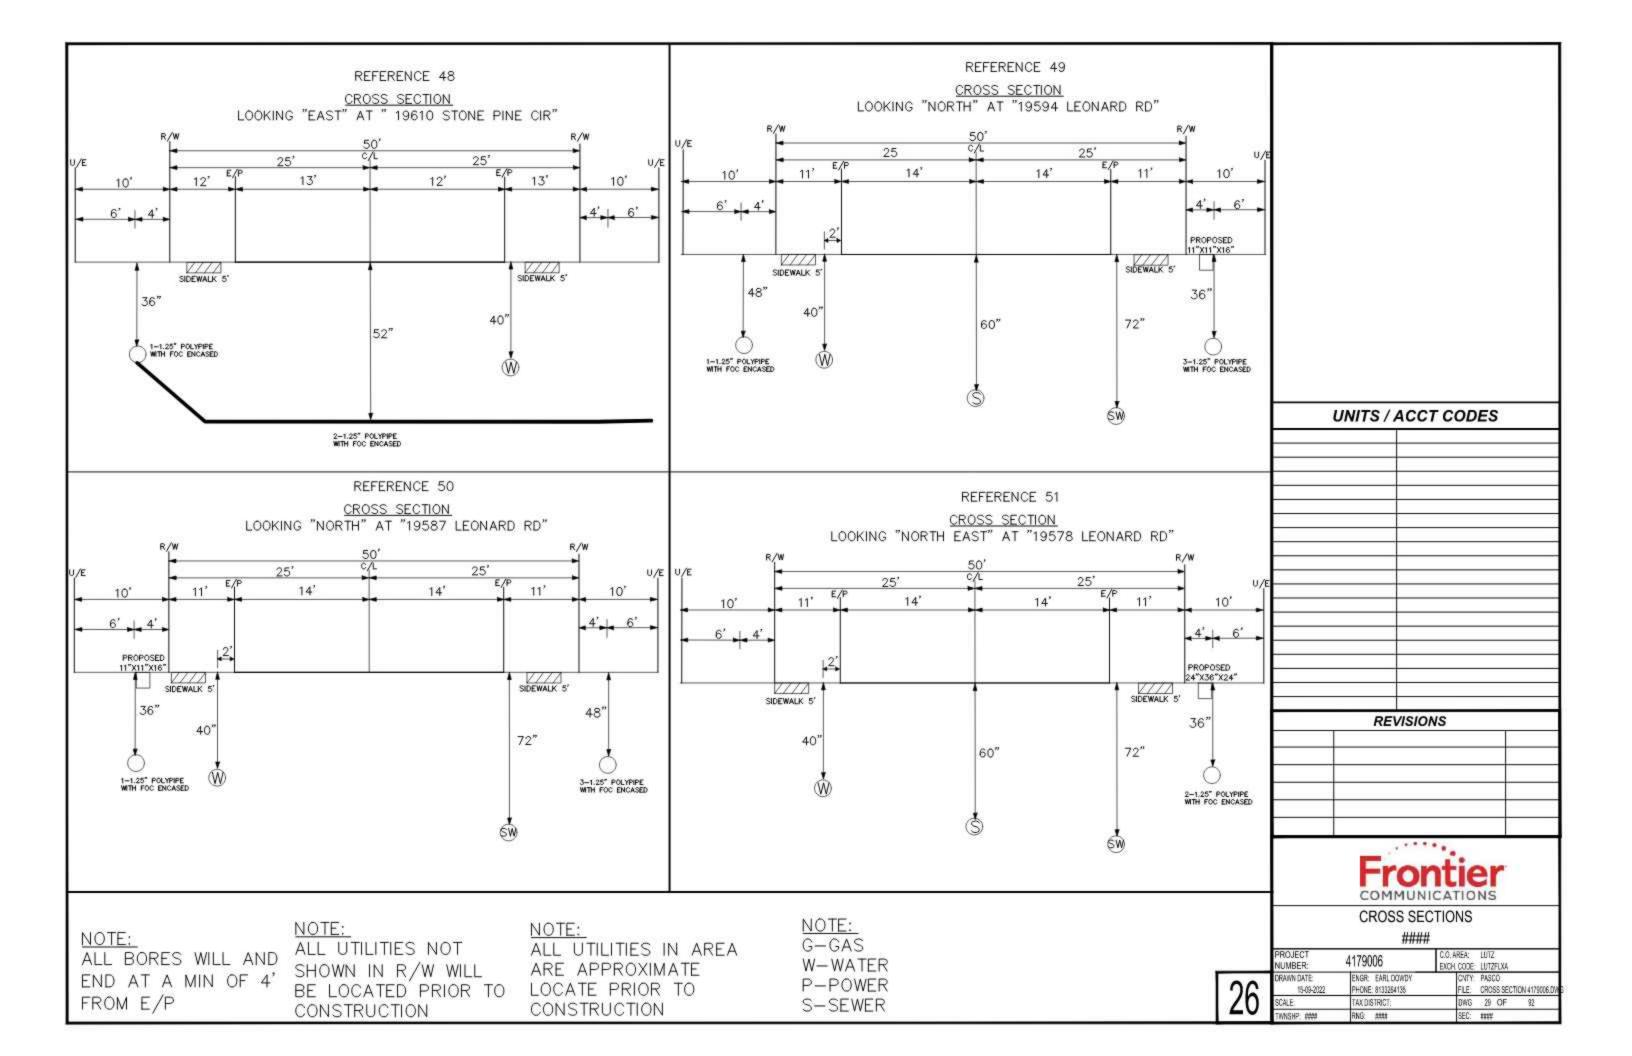

## LONG LAKE RANCH COMMUNITY DEVELOPMENT DISTRICT

Advanced Meeting Package

**Regular Meeting** 

Thursday March 2, 2023 6:00 p.m.

Location: Long Lake Ranch Amenity Center 19037 Long Lake Ranch Blvd. Lutz, FL 33558