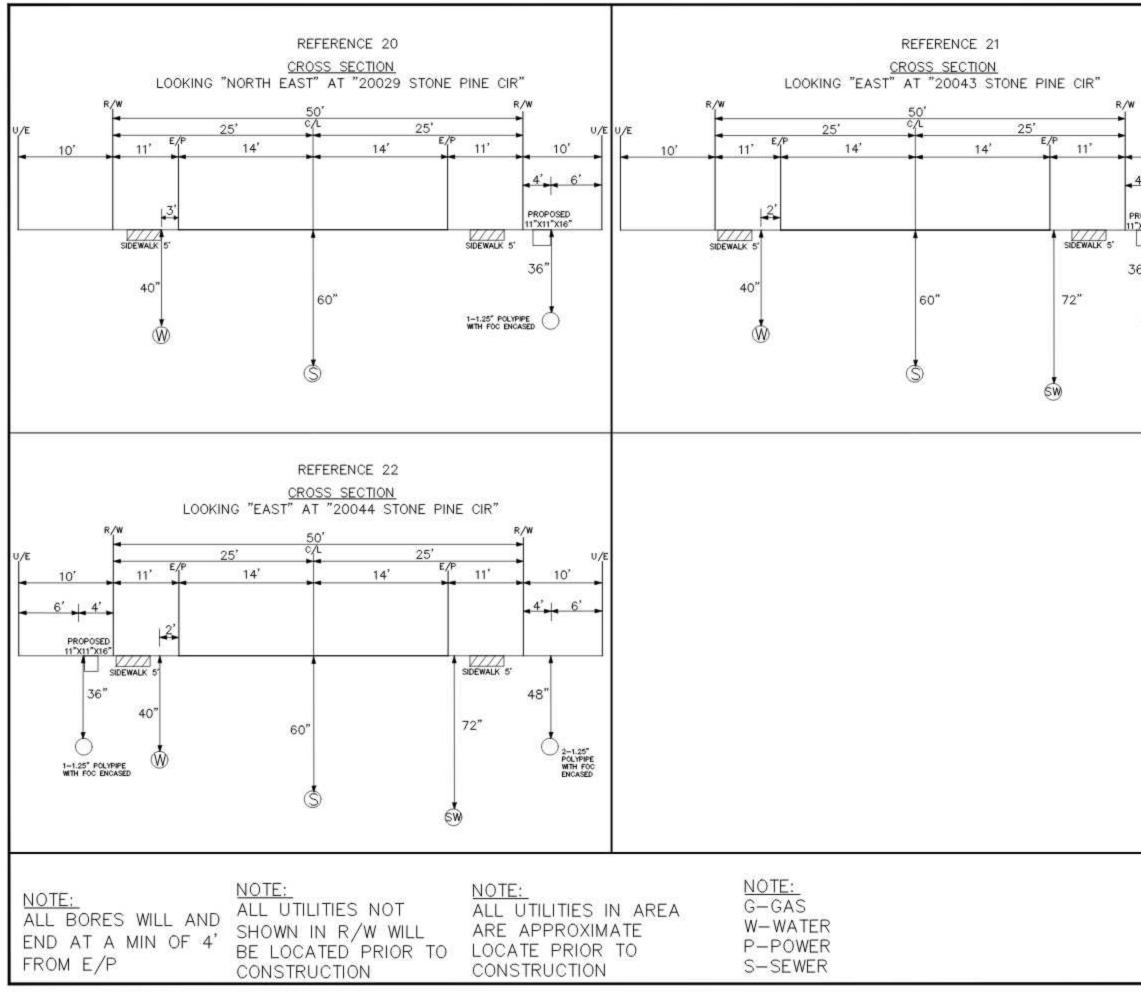

|
|   | 1                               |                                                             | ntier                                          |
|   | PLACE                           |                                                             | AND TERMINALS                                  |
|   | LO                              | NG LAKE RANC                                                | H PARK AREA                                    |
| ^ | NUMBER:<br>DRAWN DATE           | 4179006<br>ENGR: EARL DOWDY                                 | ENCH CODE: LUTZ<br>CVTY: PASCO                 |
| U | 1/20/2022<br>SCALE .<br>TWNSHP: | PHONE: 813-326-4135<br>TAX DISTRICT:<br>RNG:                | FILE: 4179006 DUCT.DWG<br>DWG 13 OF 92<br>SEC: |



| _  |                                            |                                    |                                                        |                 |   |
|----|--------------------------------------------|------------------------------------|--------------------------------------------------------|-----------------|---|
|    |                                            |                                    |                                                        |                 |   |
|    |                                            |                                    |                                                        |                 |   |
|    | U/E                                        |                                    |