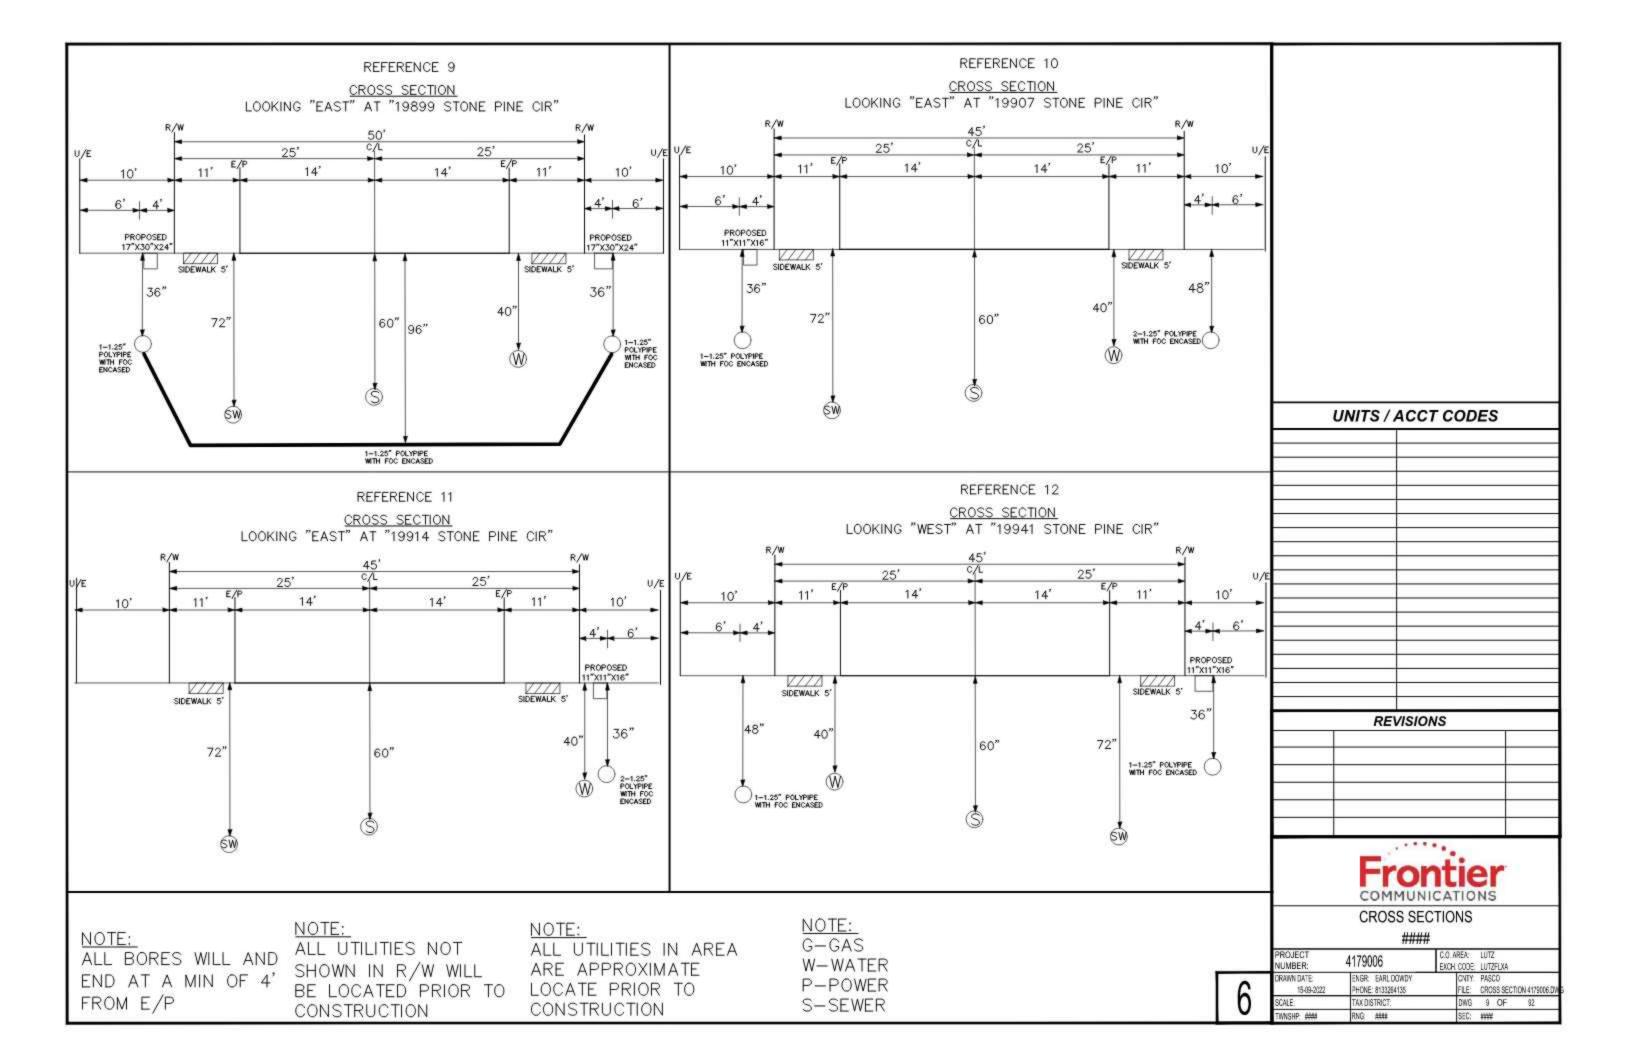

## LONG LAKE RANCH COMMUNITY DEVELOPMENT DISTRICT

Advanced Meeting Package

**Regular Meeting** 

Thursday March 2, 2023 6:00 p.m.

Location: Long Lake Ranch Amenity Center 19037 Long Lake Ranch Blvd. Lutz, FL 33558