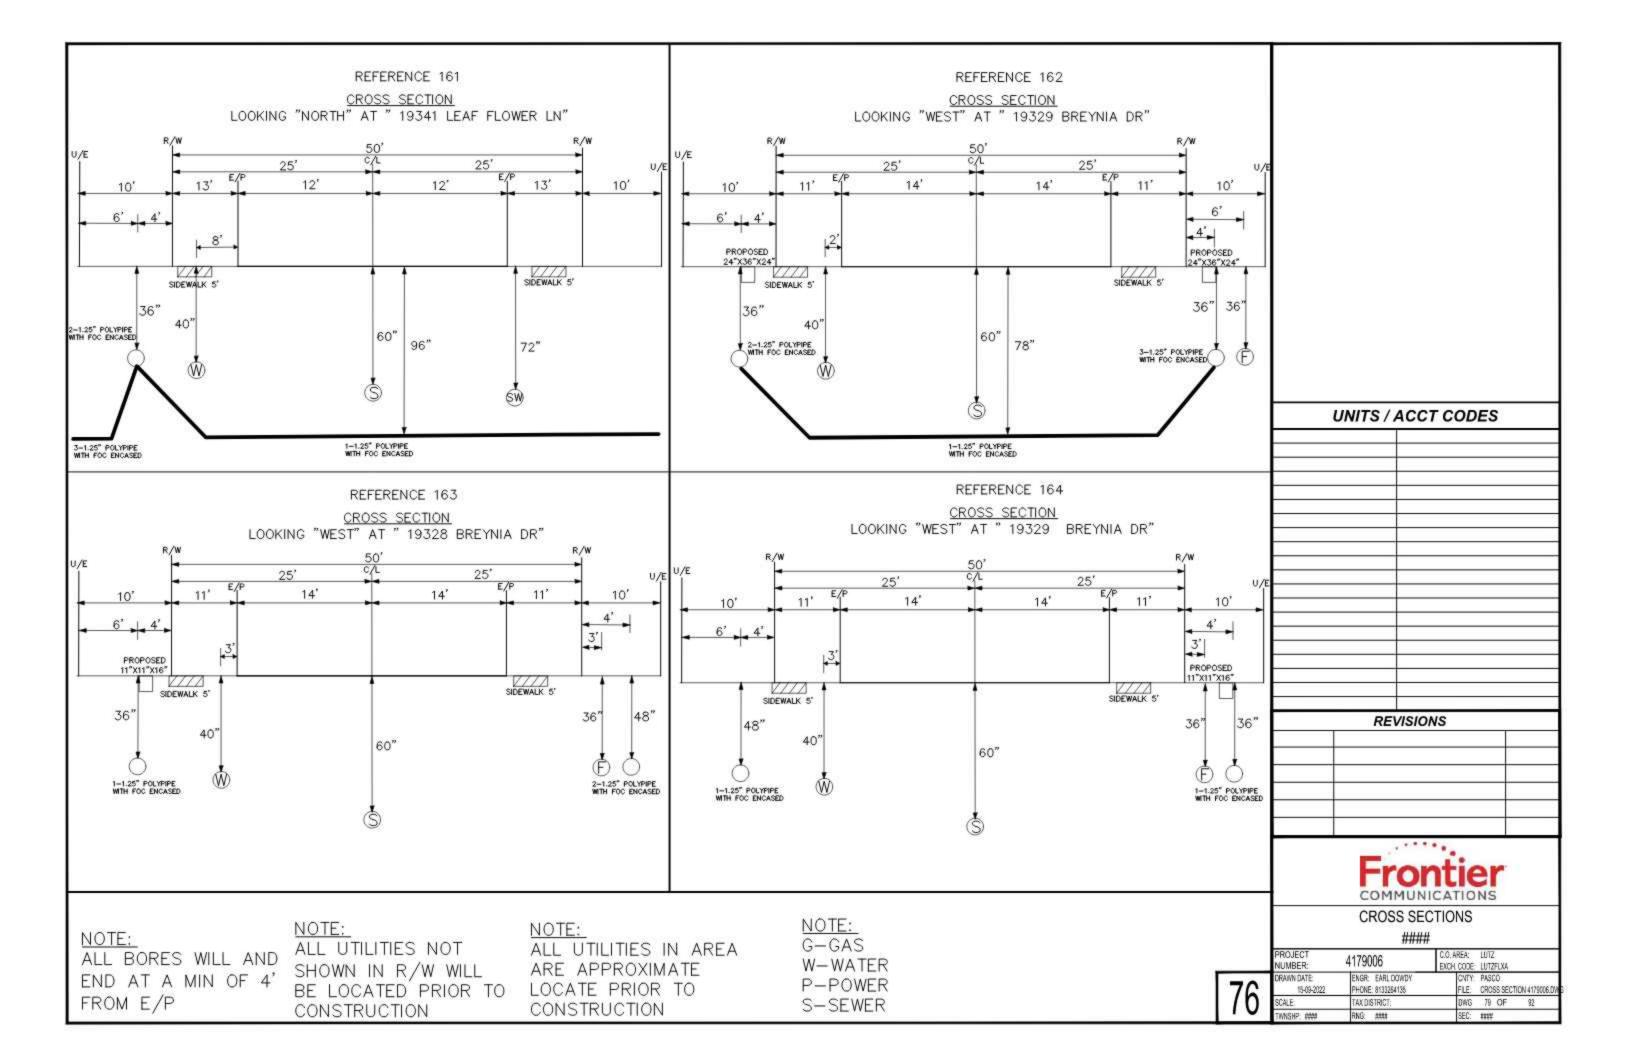

|
|    | CROSS SECTIONS                                                                                                                          |
|    | #####<br>PROJECT 4470000 C.G.AREA: LUTZ                                                                                                 |
|    | NUMBER: 4179000 EXCH CODE LUTZFLXA<br>DRAWNDATE ENGR EARLOOWDY CVTY PASCO                                                               |
| 72 | 15-09-2022 PHONE: 8133254135 FLE: CROSS SECTION 4179006.0V/8<br>SCALE TAX.DISTRICT: DWG 75 OF 92<br>TWNSHP: etters RNG: attat SEC: anat |
|    | urmanr. www. pnus. and occ. ####                                                                                                        |

















| _ |           |                     |                                  |         |                           |                                         |
|---|-----------|---------------------|----------------------------------|---------|---------------------------|-----------------------------------------|
|   | )<br>PIPE |                     |                                  |         | 0.055                     |                                         |
|   |           | 0                   | NITS / A                         | ACCT CO | ODES                      |                                         |
|   |           |                     |                                  |         |                           |                                         |
|   |