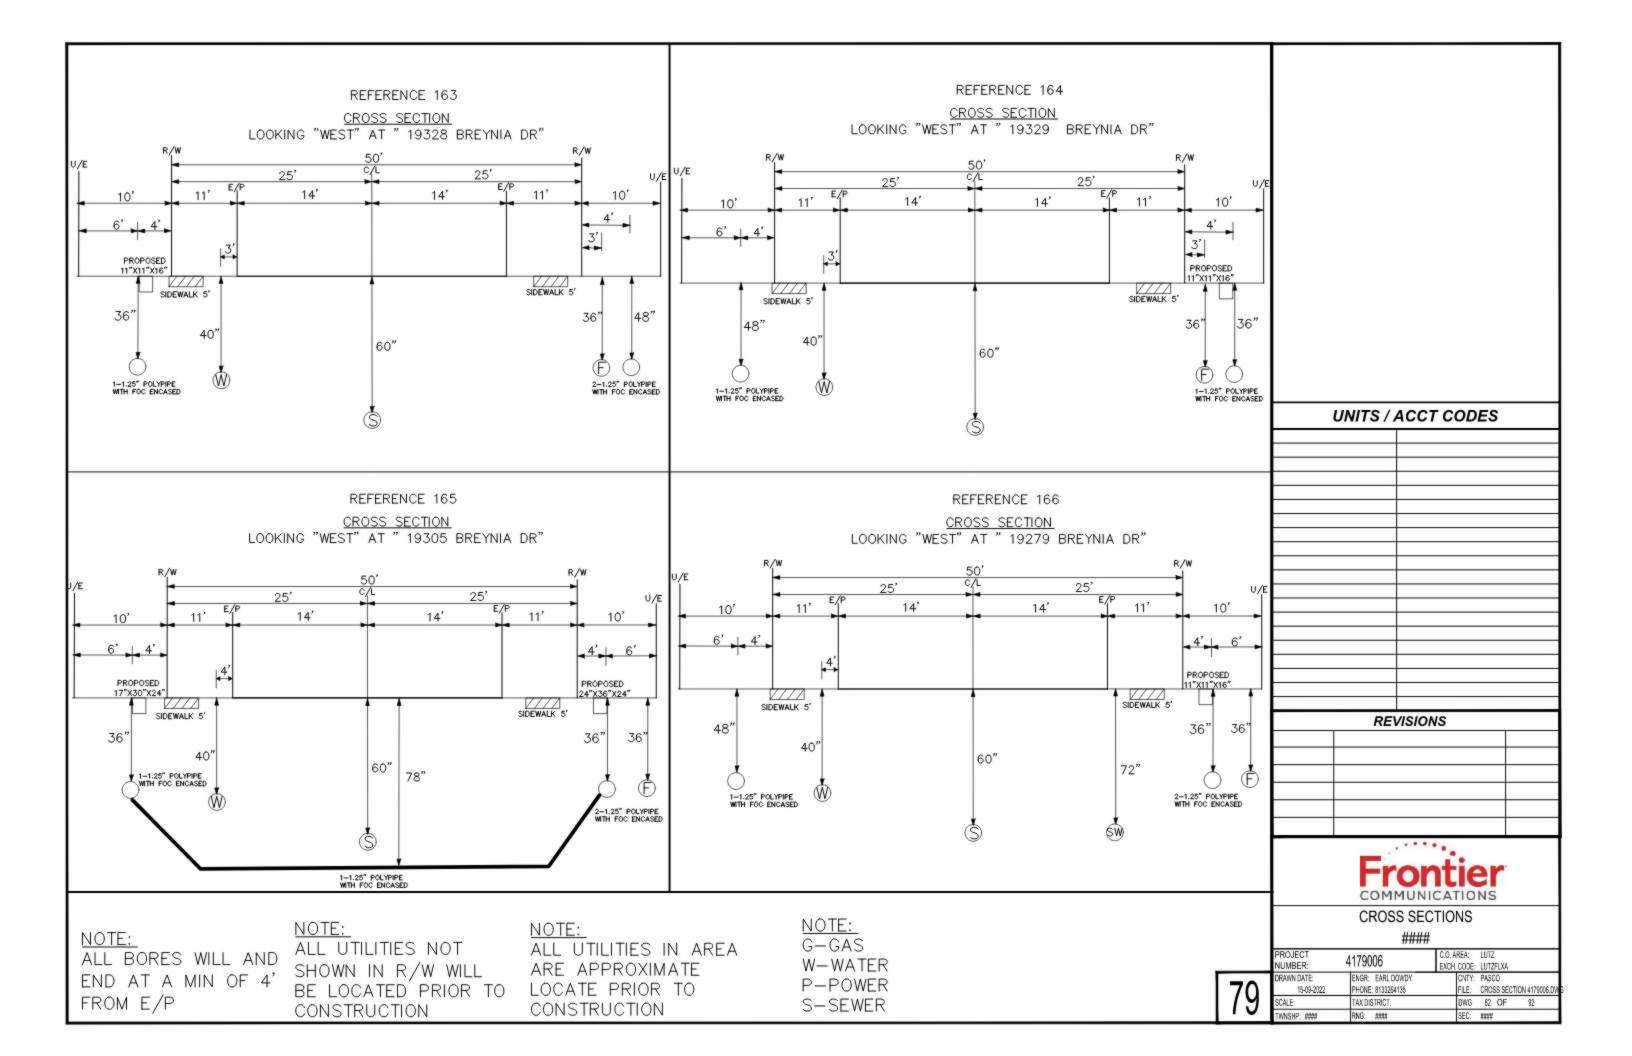

|
|    | CROSS SECTIONS                                                                                                                          |
|    | #####<br>PROJECT 4470000 C.G.AREA: LUTZ                                                                                                 |
|    | NUMBER: 4179000 EXCH CODE LUTZFLXA<br>DRAWNDATE ENGR EARLOOWDY CVTY PASCO                                                               |
| 72 | 15-09-2022 PHONE: 8133254135 FLE: CROSS SECTION 4179006.0V/8<br>SCALE TAX.DISTRICT: DWG 75 OF 92<br>TWNSHP: etters RNG: attat SEC: anat |
|    | urmanr. www. pnus. and occ. ####                                                                                                        |

















| _ |           |                     |                                  |         |                           |                                         |
|---|-----------|---------------------|----------------------------------|---------|---------------------------|-----------------------------------------|
|   | )<br>PIPE |                     |                                  |         | 0.055                     |                                         |
|   |           | 0                   | NITS / A                         | ACCT CO | ODES                      |                                         |
|   |           |                     |                                  |         |                           |                                         |
|   |           |