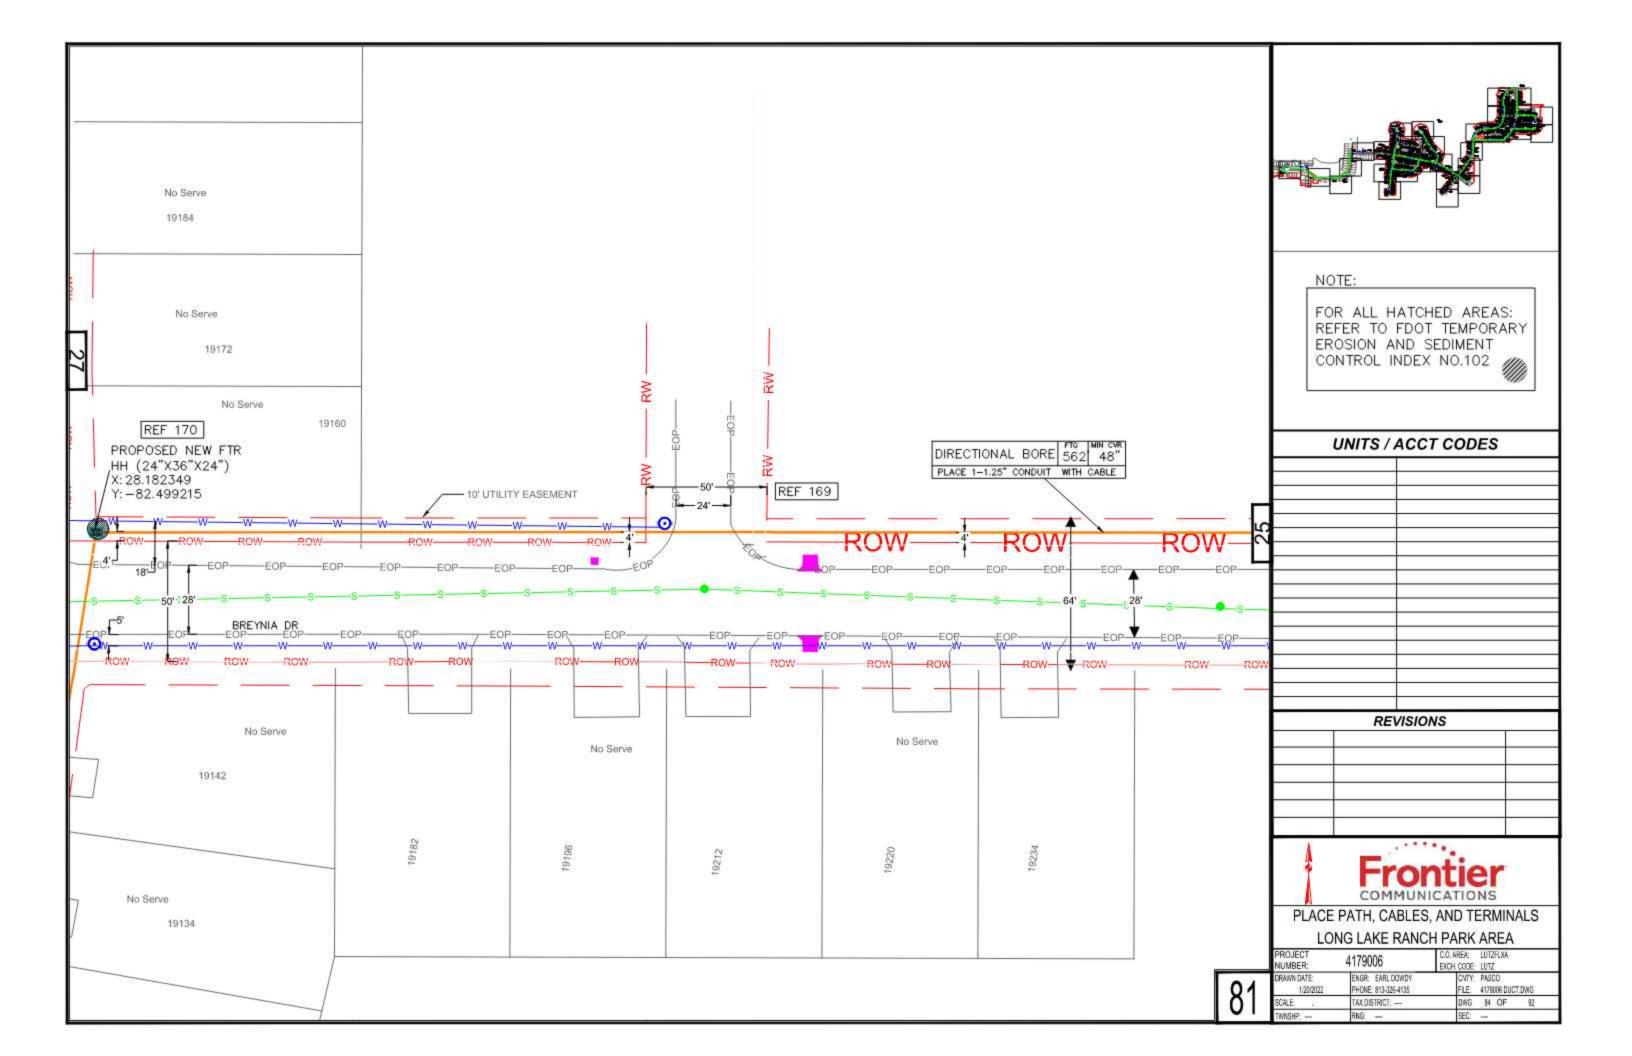

|
|   |           |                     |                                  | SECTION |                           |                                         |
|   |           | PROJECT<br>NUMBER:  | 4179006                          | C.O. A  | rea: Lutz<br>Code: Lutzfl | X4                                      |
| I | 00        | DRAWN DATE          | ENGR: EARLOOM                    | ADA     | CNTY: PASCO               | 5 M                                     |
|   | 80        | 15-09-2022<br>SCALE | PHONE: 81332641<br>TAX DISTRICT: |         | DAG 53 C                  | SECTION 4179006.0W                      |
|   | 00        | TWNSHP: 0000        | RNG: Atta                        |         | SEC: IIIY                 |                                         |





| 10'<br>4'+ 6'<br>*X36"X24"<br>56"<br>40' | Ď                         |                                       |                                               |
|------------------------------------------|---------------------------|---------------------------------------|-----------------------------------------------|
| 1-1.25" POLYP<br>WITH FOC ENCL           | SED                       | UNITS / ACC                           | TCODES                                        |
|                                          |                           | UNITS / ACC                           | TCODES                                        |
|                                          | -                         |                                       |