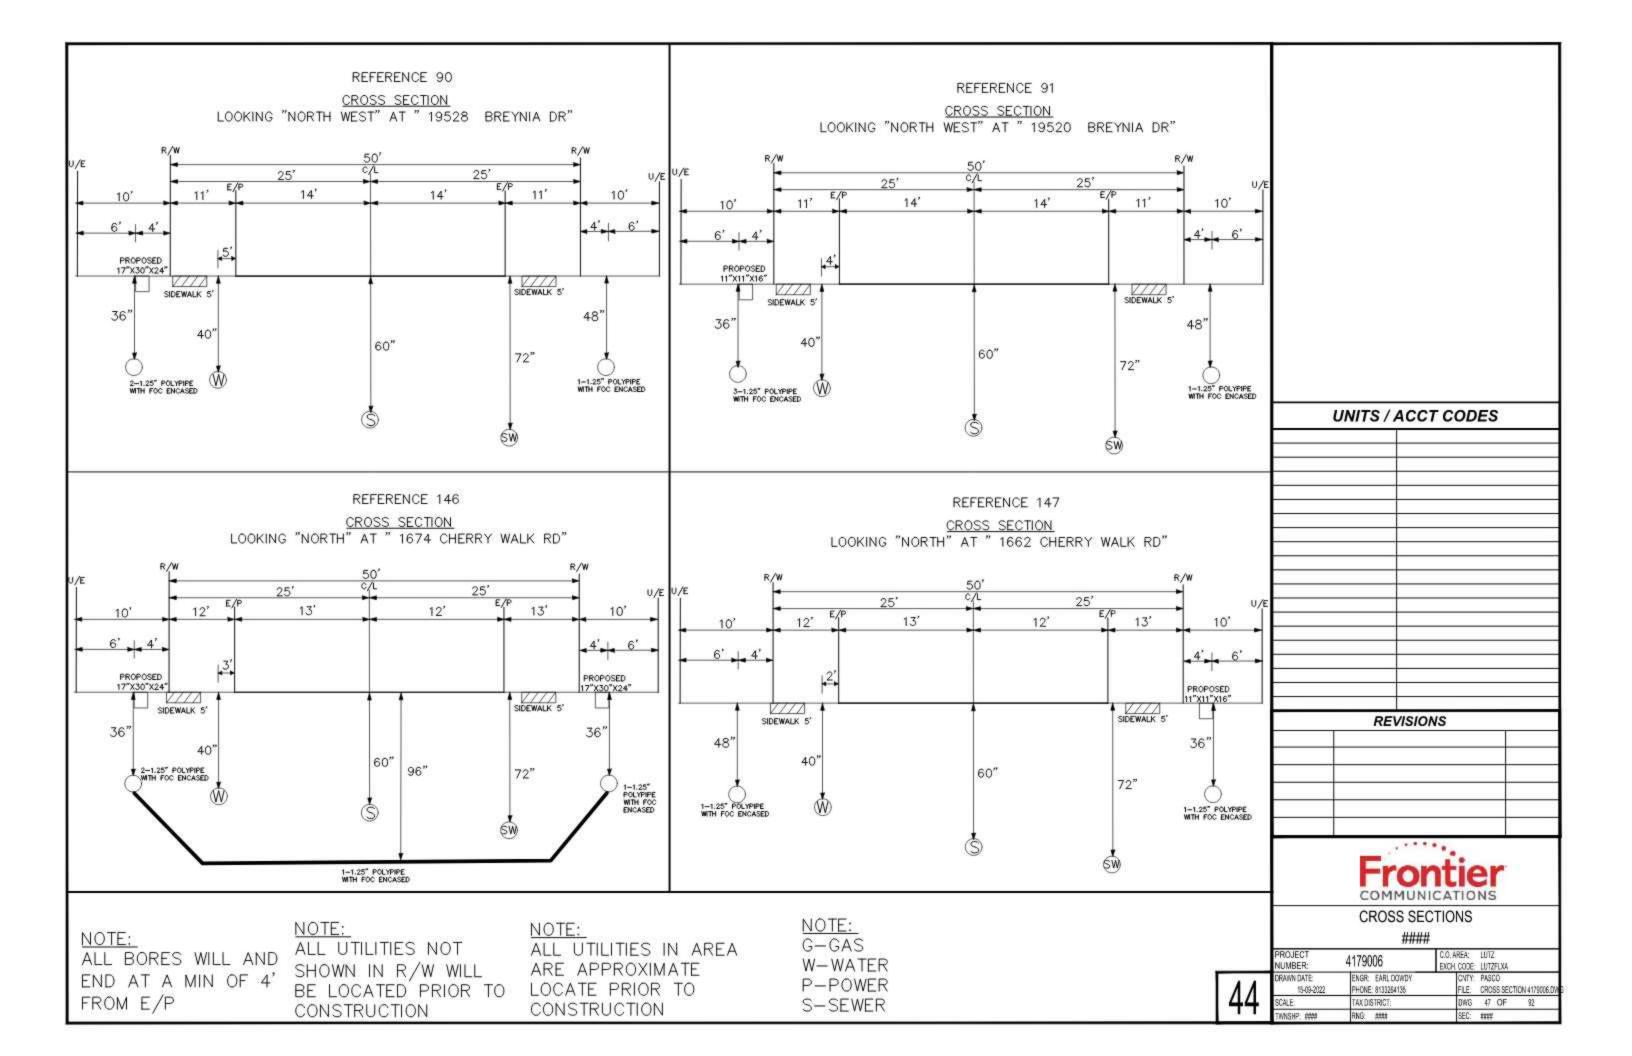

| FILE: CROSS SECTION 4179006.0W<br>DWG 46 OF 92<br>SEC: #### |
|     |                                     | and the second sec |                                                             |



| R/W                                                           | REFERENCE 148<br><u>CROSS SECTION</u><br>"NORTH" AT " 1661 CHERRY W/<br>50'<br>25' C/L 25'<br>13' 12' E/P<br>60"<br>60" | R/W<br>U/E<br>13' 10'<br>4' 6'<br>SIDEWALK 5'<br>48"<br>72"<br>1-1.25" POLYPIPE<br>WTH FOC ENCASED |     |                                        |  |
|---------------------------------------------------------------|-------------------------------------------------------------------------------------------------------------------------|----------------------------------------------------------------------------------------------------|-----|----------------------------------------|--|
|                                                               |