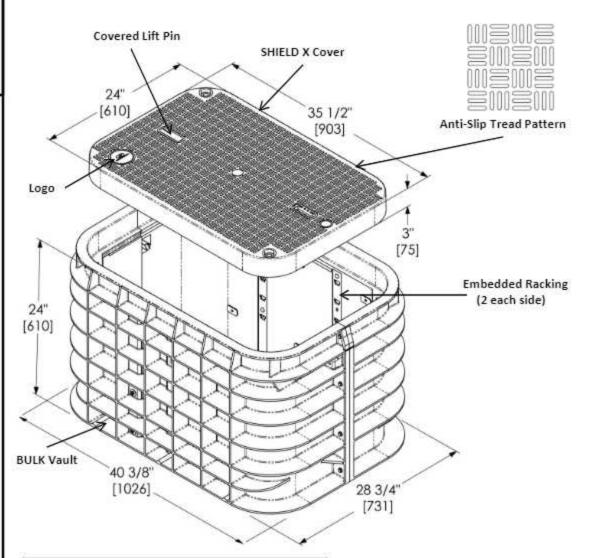

| Width | Depth |  |
| 34 ¾″             | 22 ¾″ | 21″   |  |
| [873]             | [578] | [533] |  |



# 

- (ANSI/SCTE 77: 2013) • (2) Cover locking Auger bolts, Hex (9/16") or Penta
- (7/8") head with washer
- (2) Non-Seizing Fastening System, Field Replaceable
- (4) Embedded Composite Rack Support
- (2) Lifting slot equipped with stainless steel pin (slot is approximately 2 %''x%'')
- (2) Winterized Cable Drop slide (1 ¼" X 1 ¼")
- (1) Logo Disk

#### WEIGHT & SHIPPING:

- Cover Weight: 47 lbs
- Box Weight: 55 lbs
- Assembly Weight : 102 lbs

#### PERFORMANCE TESTING:

- ANSI/SCTE 77: 2013 TIER 22 Rated (33,750 lbs)
- AS3996 Class C
- EN124 Class B125
- ASTM C1028-07 & AS-4586 (Slip Resistance)
- 10,000 Hour Xenon-Arc Exposure (No fiber-bloom)
- ASTM D635-06 (Flammability)



| Inside Dimensions |       |       |  |
|-------------------|-------|-------|--|
| Length            | Width | Depth |  |
| 34 ⅔″             | 22 ¾″ | 21″   |  |
| [873]             | [578] | [533] |  |







# Enclosure, Box, Polymer Concrete

by OUAZITE Cetelog ID: PG3836BA36

Box, Polymer Concrete, Tier 22, 36"x36"X36", Straight Wall, Open Bottom

# **Product Details**

#### General

| er successi.<br>Here uzes ezec |                    |  |
|--------------------------------|--------------------|--|
| Insulated?                     | No                 |  |
| Load Rating (ANSI Tier)        | 722                |  |
| Material                       | Polymer.Concrete   |  |
| Туре                           | Below Ground Boxes |  |
| UPC                            | 662037128692