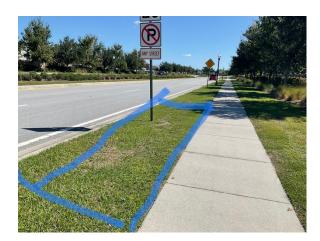

1521 - LANDSCAPE INSTALLATION

Long Lake Ranch Blvd before Cordgrass-turf replacement (entry side)

Fu Ac Ci ZI Pl Er

| SPECIFICS, DESCRIPTION, & INSTRUCTIONS                                    | UNIT PRICE | UOM | SIZE | QTY.          |        | TOTAL     |
|---------------------------------------------------------------------------|------------|-----|------|---------------|--------|-----------|
| Remove declining turf and install bahia                                   | 2220       | 1   |      | 1             | \$     | 2,220.00  |
|                                                                           |            |     |      |               | \$     | -         |
|                                                                           |            |     |      |               | \$     | -         |
|                                                                           |            |     |      |               | \$     | -         |
|                                                                           |            |     |      |               | \$     | -         |
|                                                                           |            |     |      |               | \$     | -         |
|                                                                           |            |     |      |               | \$     | -         |
|                                                                           |            |     |      |               | \$     | -         |
|                                                                           |            |     |      |               | \$     | -         |
| *Price does not include any warranty as we do not control the irrigation* |            |     |      |               | \$     | -         |
|                                                                           |            |     |      |               | \$     | -         |
|                                                                           |            |     |      |               | \$     | -         |
|                                                                           |            |     |      |               | \$     | -         |
|                                                                           |            |     |      |               | \$     | -         |
| Notes:                                                                    |            |     |      | TOTAL:*       | \$     | 2,220.00  |
|                                                                           |            |     |      | * Plus any an | onlica | ble taxes |