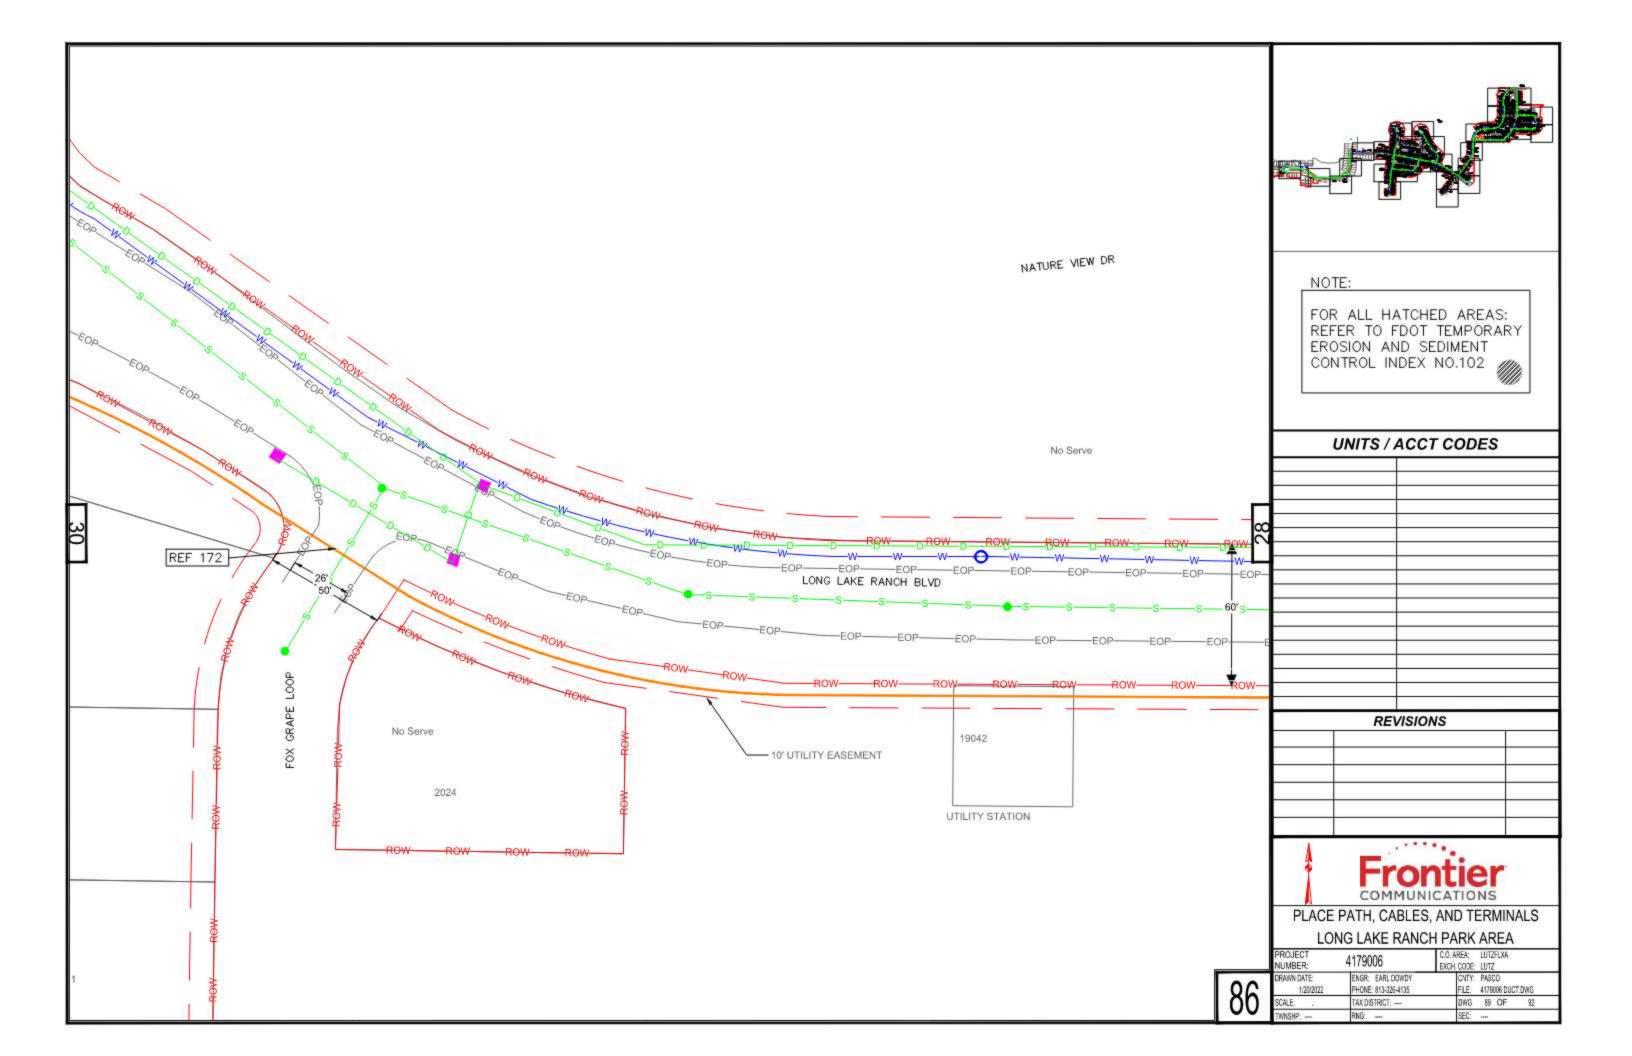

|
|   | 1  | L                      | COMMUN                             | ICAT    | IONS                                        |
|   |    |                        | CROSS SEC                          |         | IS                                          |
|   |    | PROJECT                | ####                               | C.G. AR | ea: Lutz                                    |
| 1 |    | NUMBER:<br>DRAWN DATE: | 4179006<br>ENGR: EARLDOWDY         | EXCH C  | XODE LUTZFLXA<br>XITY: PASCO                |
|   | 85 | 15-09-2022<br>SCALE    | PHONE: 8133254135<br>TAX DISTRICT: | F       | LE CROSS SECTION 4179006.0M<br>ING 88 OF 92 |
|   |    | TWNSHP: 0000           | RNG: AXXX                          |         | EC: m¥                                      |



| R/W                                                           | REFERENCE 172<br><u>CROSS SECTION</u><br>(ING "SOUTH" AT " FOX GRAPE LO<br><u>50'</u><br><u>25'</u><br>13'<br>13'<br>13'<br>E/P |                                                                   |     |                                        |  |
|---------------------------------------------------------------|---------------------------------------------------------------------------------------------------------------------------------|-------------------------------------------------------------------|-----|----------------------------------------|--|
| SIDEWALK 5'                                                   | 60" 78"<br>5<br>1-1.25" POLYPIPE<br>WITH FOC ENCASED