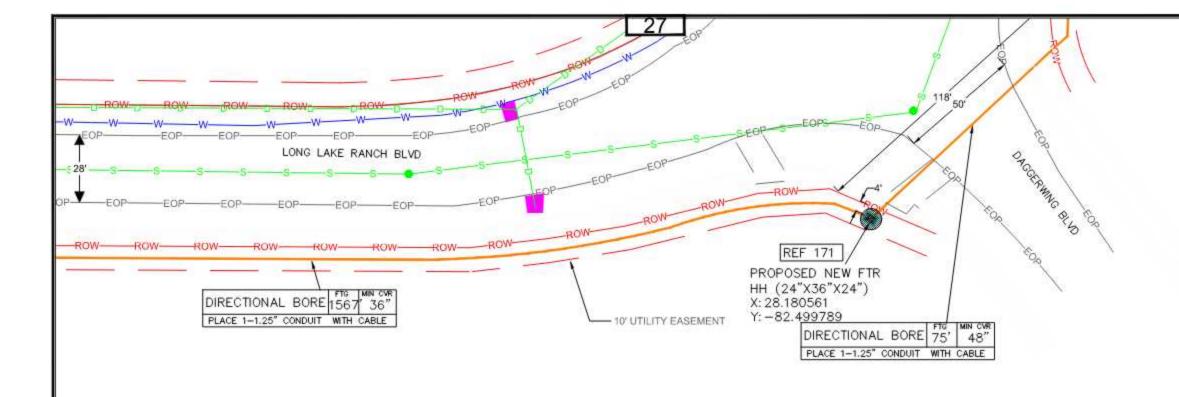

|    | NOTE:<br>FOR ALL HATCHED AREAS:<br>REFER TO FDOT TEMPORARY<br>EROSION AND SEDIMENT<br>CONTROL INDEX NO.102        |                 |  |  |  |  |  |  |
|----|-------------------------------------------------------------------------------------------------------------------|-----------------|--|--|--|--|--|--|
|    | UNITS / ACC                                                                                                       |                 |  |  |  |  |  |  |
|    | REVISIO                                                                                                           | NS              |  |  |  |  |  |  |
| 83 | PROJECT<br>NUMBER: 4179006<br>DRAIN DATE<br>1/20222<br>PHONE 313-328-4135<br>SCALE TAX DISTRICT:<br>TWNSHP<br>BNG | , AND TERMINALS |  |  |  |  |  |  |



|    | NOTE:<br>FOR ALL HATCHED AREAS:<br>REFER TO FDOT TEMPORARY<br>EROSION AND SEDIMENT<br>CONTROL INDEX NO.102 |                                        |                                         |  |  |  |  |
|----|------------------------------------------------------------------------------------------------------------|----------------------------------------|-----------------------------------------|--|--|--|--|
|    | 1                                                                                                          | INITS / ACC                            | TCODES                                  |  |  |  |  |
|    |                                                                                                            | ACC                                    | T CODES