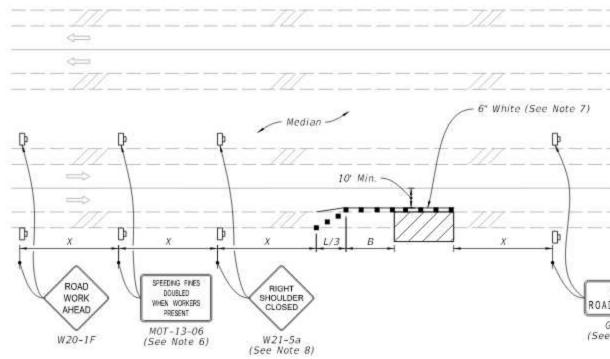

. use a lane closure.
- 6. The "Speeding Fines Doubled When Workers Present" signs (MOT-13-06) and "End Road Work" Signs (G20-2) along with the associated work zone sign spacing distances may be omitted when the work operation is in place for 24 hours or less.
- 7. Temporary pavement markings may be omitted when the work operation is in place for 3 days or less.
- 8. Omit "Shoulder Closed" signs (W21-5a) along with associated work zone sign spacing distances for work on the median.
- 9. When there is no paved shoulder, the "Worker" sign (W21-1) may be used instead of the "Shoulder Closed" sign (W21-5a).





### SYMBOLS:

Work Area

- Channelizing Device (See Index 102-600) .
- D Work Zone Sign
- ===> Lane Identification and Direction of Traffic

LAST **REVISION** 11/01/21 DESCRIPTION:









# MULTILANE ROADWAY SHOULDER WORK BETWEEN 2' AND 15' FROM THE TRAVELED WAY

SYMBOLS:

Work Area

D Work Zone Sign

LAST OUSTON: REVISION 11/01/20



Channelizing Device (See Index 102-600)

\_\_\_\_\_> Lane Identification and Direction of Traffic

FDOT

FY 2023-24 STANDARD PLANS

TWO-LANE AND MULTILANE, WOR

| //                                      |            |            |
|-----------------------------------------|------------|------------|
|                                         |            |            |
|                                         |            |            |
|                                         |            |            |
|                                         |            |            |
|                                         |            |