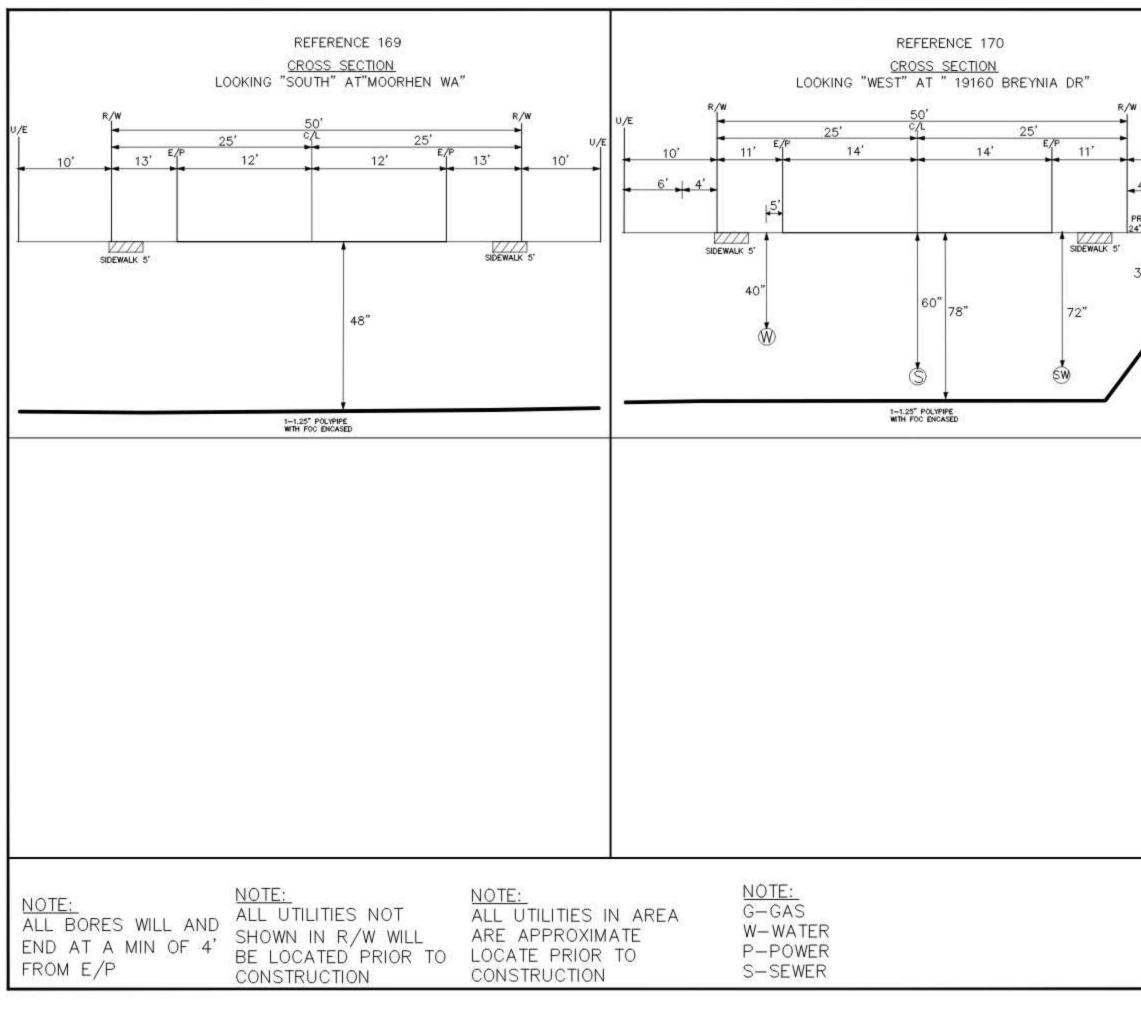

|
|   |           |                     |                                  | SECTION |                           |                                         |
|   |           | PROJECT<br>NUMBER:  | 4179006                          | C.O. A  | rea: Lutz<br>Code: Lutzfl | X4                                      |
| I | 00        | DRAWN DATE          | ENGR: EARLOOM                    | ADA     | CNTY: PASCO               | 5 M                                     |
|   | 80        | 15-09-2022<br>SCALE | PHONE: 81332641<br>TAX DISTRICT: |         | DAG 53 C                  | SECTION 4179006.0W                      |
|   | 00        | TWNSHP: 0000        | RNG: Atta                        |         | SEC: IIIY                 |                                         |





| 10'<br>4'+ 6'<br>*X36"X24"<br>56"<br>40' | Ď                         |                                       |                                               |
|------------------------------------------|---------------------------|---------------------------------------|-----------------------------------------------|
| 1-1.25" POLYP<br>WITH FOC ENCL           | SED                       | UNITS / ACC                           | TCODES                                        |
|                                          |                           | UNITS / ACC                           | TCODES                                        |
|                                          | -                         |                                       |