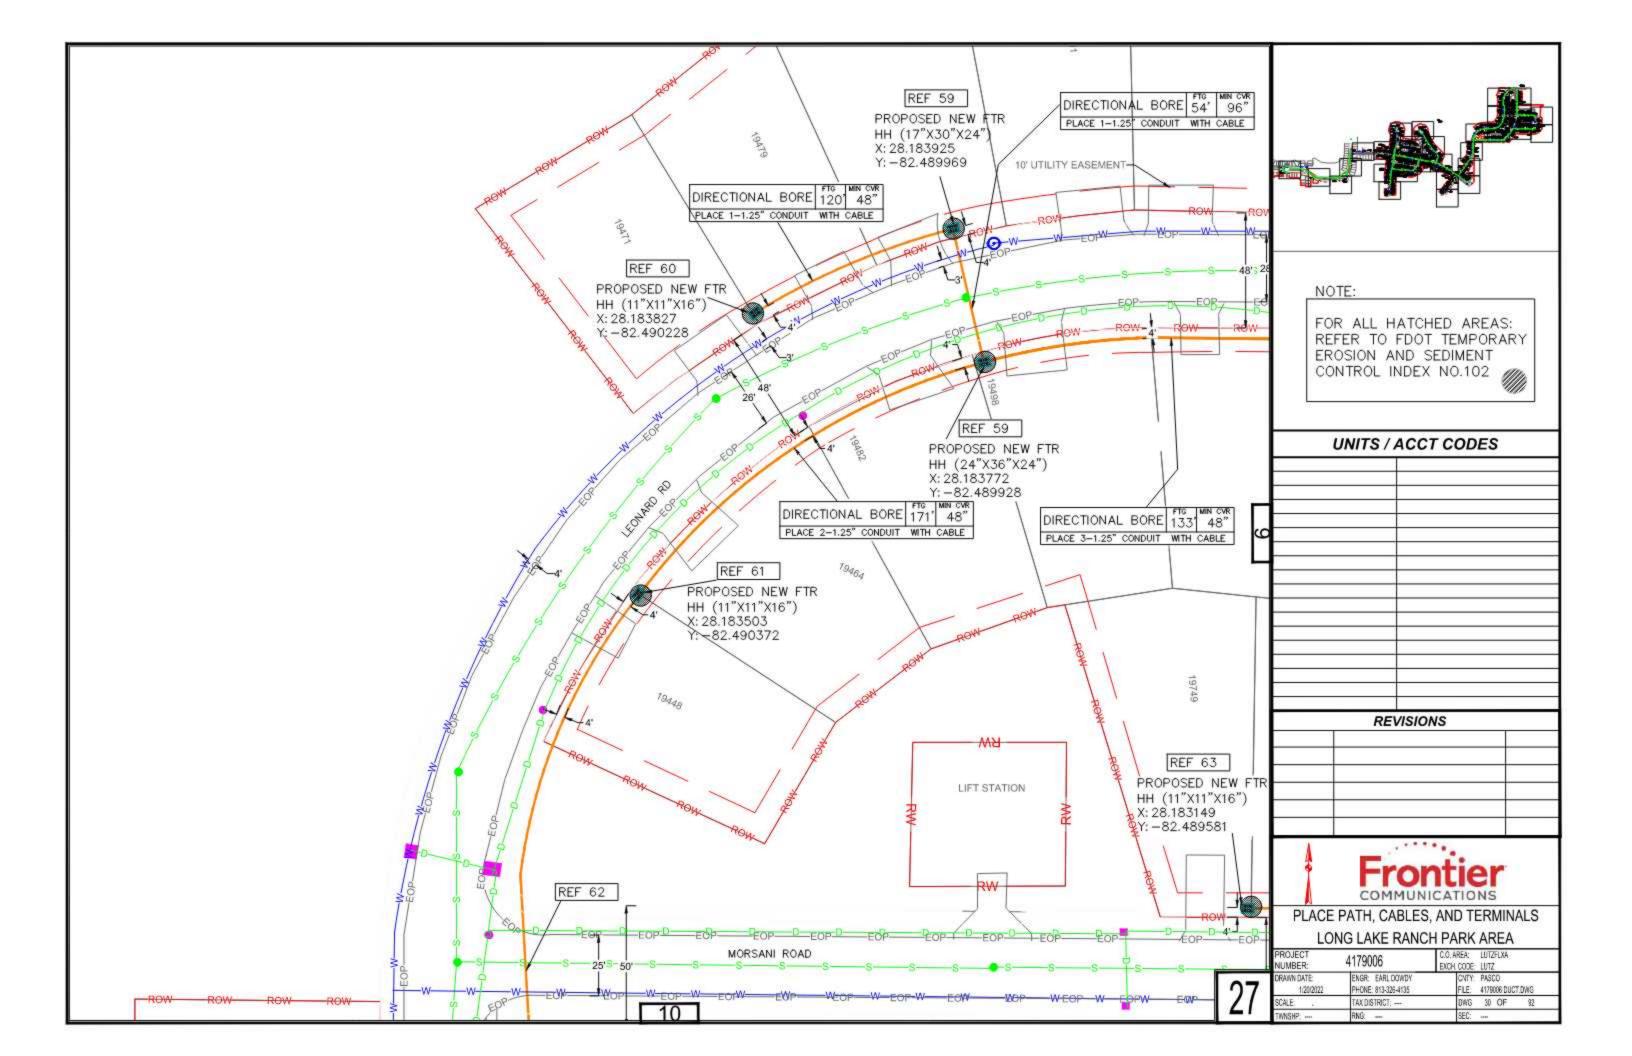

## LONG LAKE RANCH COMMUNITY DEVELOPMENT DISTRICT

Advanced Meeting Package

**Regular Meeting** 

Thursday March 2, 2023 6:00 p.m.

Location: Long Lake Ranch Amenity Center 19037 Long Lake Ranch Blvd. Lutz, FL 33558