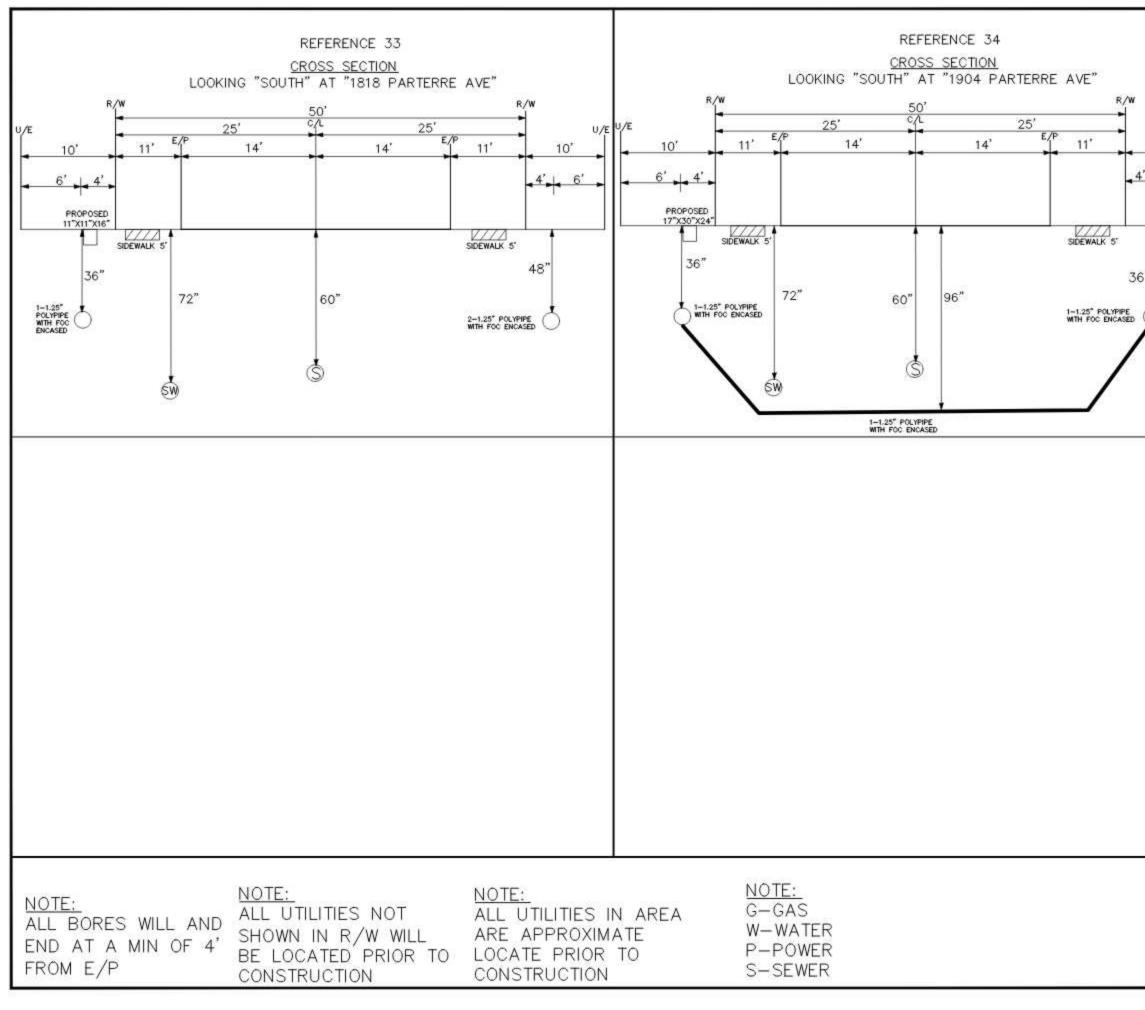

|                                    | Fro                                                    |                 | r |
|    |                                            |                                    | CROSS SE                                               | ECTIONS         | - |
|    |                                            | PROJECT<br>NUMBER:                 | 4179006                                                | C.O. AREA: LUTZ |   |
| Ď  | 11                                         | DRAWN DATE:<br>15-09-2022<br>SCALE | ENGR: EARL DOWDY<br>PHONE: 8133254135<br>TAX DISTRICT: |                 |   |
|    |                                            | TWNSHP. MM                         | RNG: AMA                                               | SEC: MW         |   |









| U/E<br>10' |                                                    |                                                                     |                                           |                                               |
|------------|----------------------------------------------------|---------------------------------------------------------------------|-------------------------------------------|-----------------------------------------------|
| 6' • •     |                                                    |                                                                     |                                           |                                               |
| 2          |                                                    | UNITS / AC