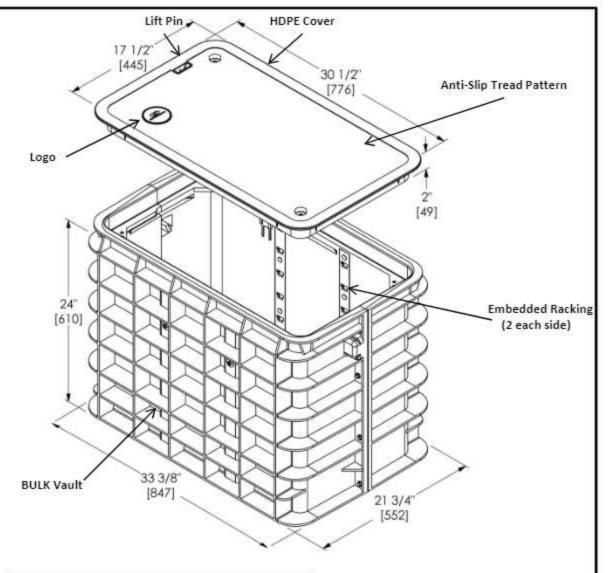

| 111        |
|               |   | - | 1          |
| Second Second |   | _ | Correct of |

#### FEATURES:

- 17" X 30" X 24" (open floor) (actual dimensions on drawing)
- BULK VAULT HDPE PLASTIC COVER Light Duty Load Rated (ANSI/SCTE 77: 2013)
- (2) Cover locking Auger bolts, Hex (9/16") or Penta (7/8") head with washer
- (2) Non-Seizing Fastening System, Field Replaceable
- (4) Embedded Composite Rack Support
- (1) Lifting slot equipped with stainless steel pin (slot is approximately 2 %''x%'')
- (2) Winterized Cable Drop slide (1 ¼" X 1 ¼")
- (1) Logo Disk

#### WEIGHT & SHIPPING:

- Cover Weight: 12lbs
- Box Weight: 45 lbs
- Assembly Weight : 57 lbs

#### PERFORMANCE TESTING:

- ANSI/SCTE 77: 2013 Light Duty Rated (3,000 lbs)
- Bulk Vault Rated up to 60,000 lbs. (upgradable lid)



| Inside Dimensions |       |       |  |
|-------------------|-------|-------|--|
| Length            | Width | Depth |  |
| 29 ½"             | 16 ½" | 22″   |  |
| [749]             | [419] | [559] |  |



# BULKU2436-24 (HDPE) BULK VAULT HDPE STRUCTURAL FOAM HDPE PLASTIC COVER THE



#### FEATURES:

- · 24" X 36" X 24" (open floor) (actual dimensions on drawing) BULK VAULT – HDPE PLASTIC COVER - Light Duty Load
- Rated (ANSI/SCTE 77: 2013)
- . (2) Cover locking Auger bolts, Hex (9/16") or Penta (7/8") head with washer
- (2) Non-Seizing Fastening System, Field Replaceable
- (4) Embedded Composite Rack Support
- (1) Lifting slot equipped with stainless steel pin (slot is approximately 2 %"x%")
- (2) Winterized Cable Drop slide (1 ¼" X 1 ¼")
- . (1) Logo Disk

### WEIGHT & SHIPPING:

- C