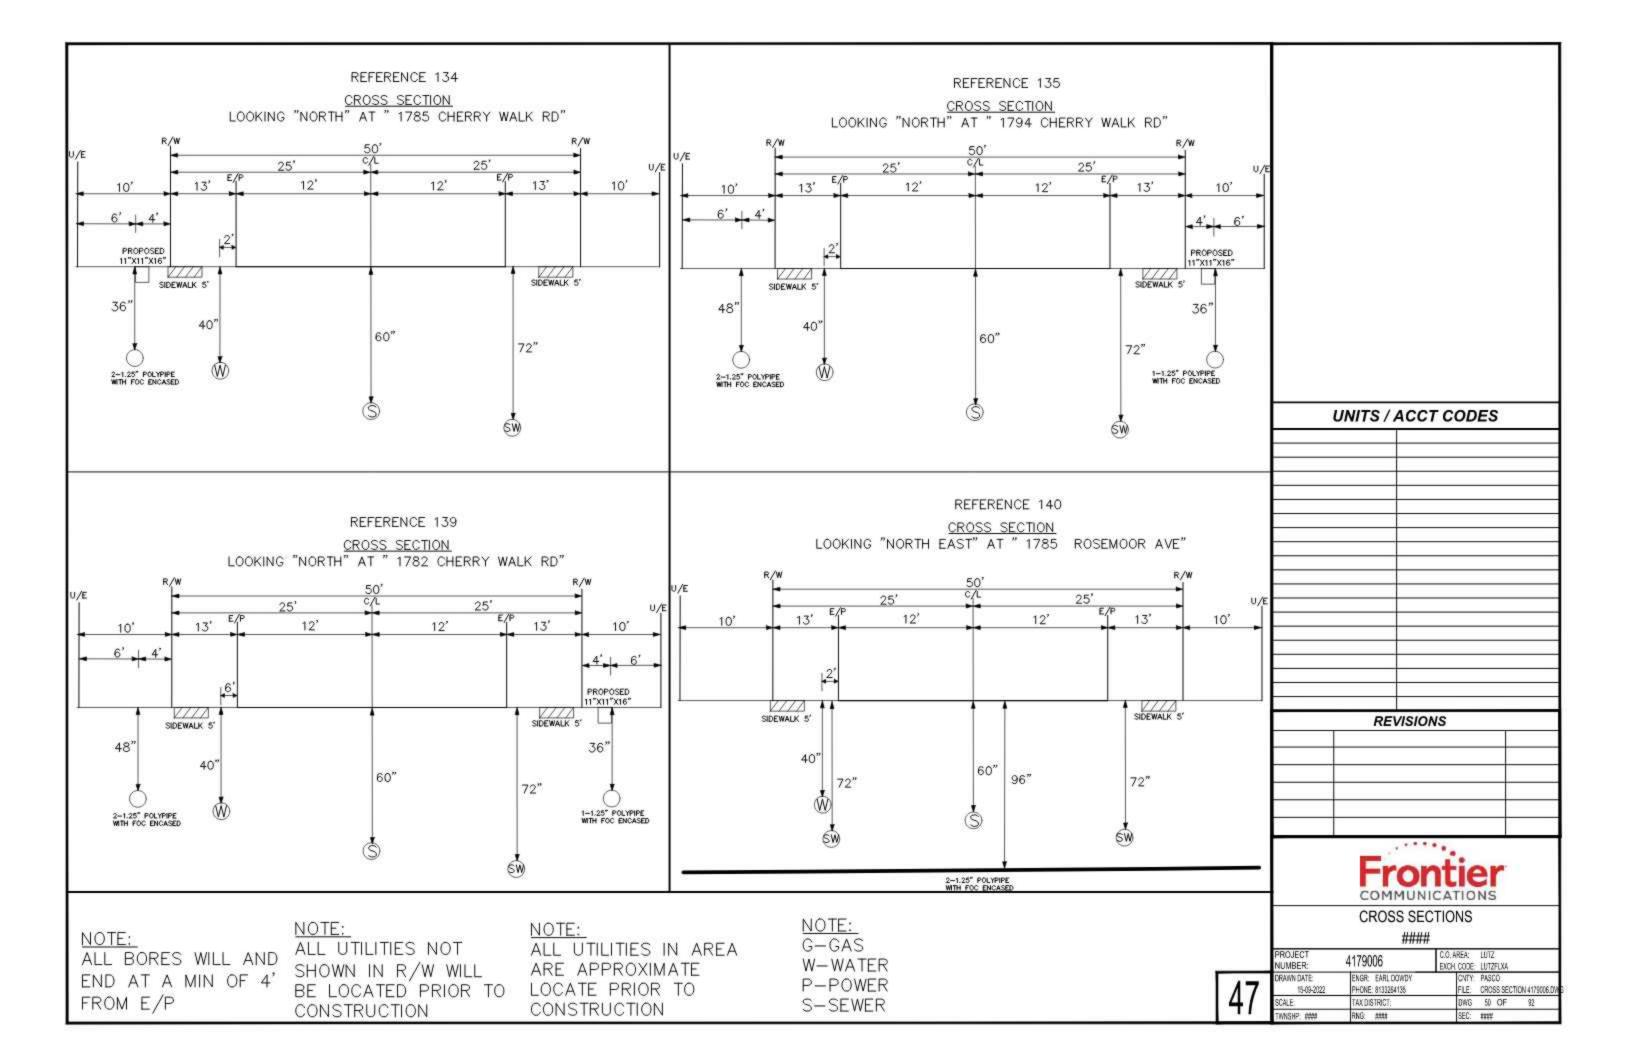

|
| CONTRONTCATIONS           CROSS SECTIONS           #####           PROJECT         4179006         C.C. AREA:         LUTZ           NUMBER:         4179006         ENGR. CODE         LUTZFLXA           DRAWNDATE         ENGR. EARL DOWDY         CVITY.         PASCO           15-09-2022         PHONE 8133284136         FLE         GROSS SECTION 4179006.00M           SCALE         TAX.DISTRICT:         DAG         48         OF         32           TWNSHP:         RNG.         ####         SEC:         #### |









| R/W                                                           | 60"               | R/W<br>U/E<br>13'<br>10'<br>4'+ 6'<br>PROPOSED<br>11"X11"X16"<br>SIDEWALK 5'<br>36"<br>72"<br>1-1.25" POLYFIPE<br>WTH FOC ENCASED |         |  |
|---------------------------------------------------------------|-------------------|-----------------------------------------------------------------------------------------------------------------------------------|---------|--|
| NOTE:<br>ALL BORES WILL AND<br>END AT A MIN OF 4'<br>FROM E/P | SHOWN IN R/W WILL | NOTE:<br>ALL UTILITIES IN A<br>ARE APPROXIMATE<br>LOCATE PRIOR TO                                                                 | W-WATER |  |

| _ |    |                        |                                    |