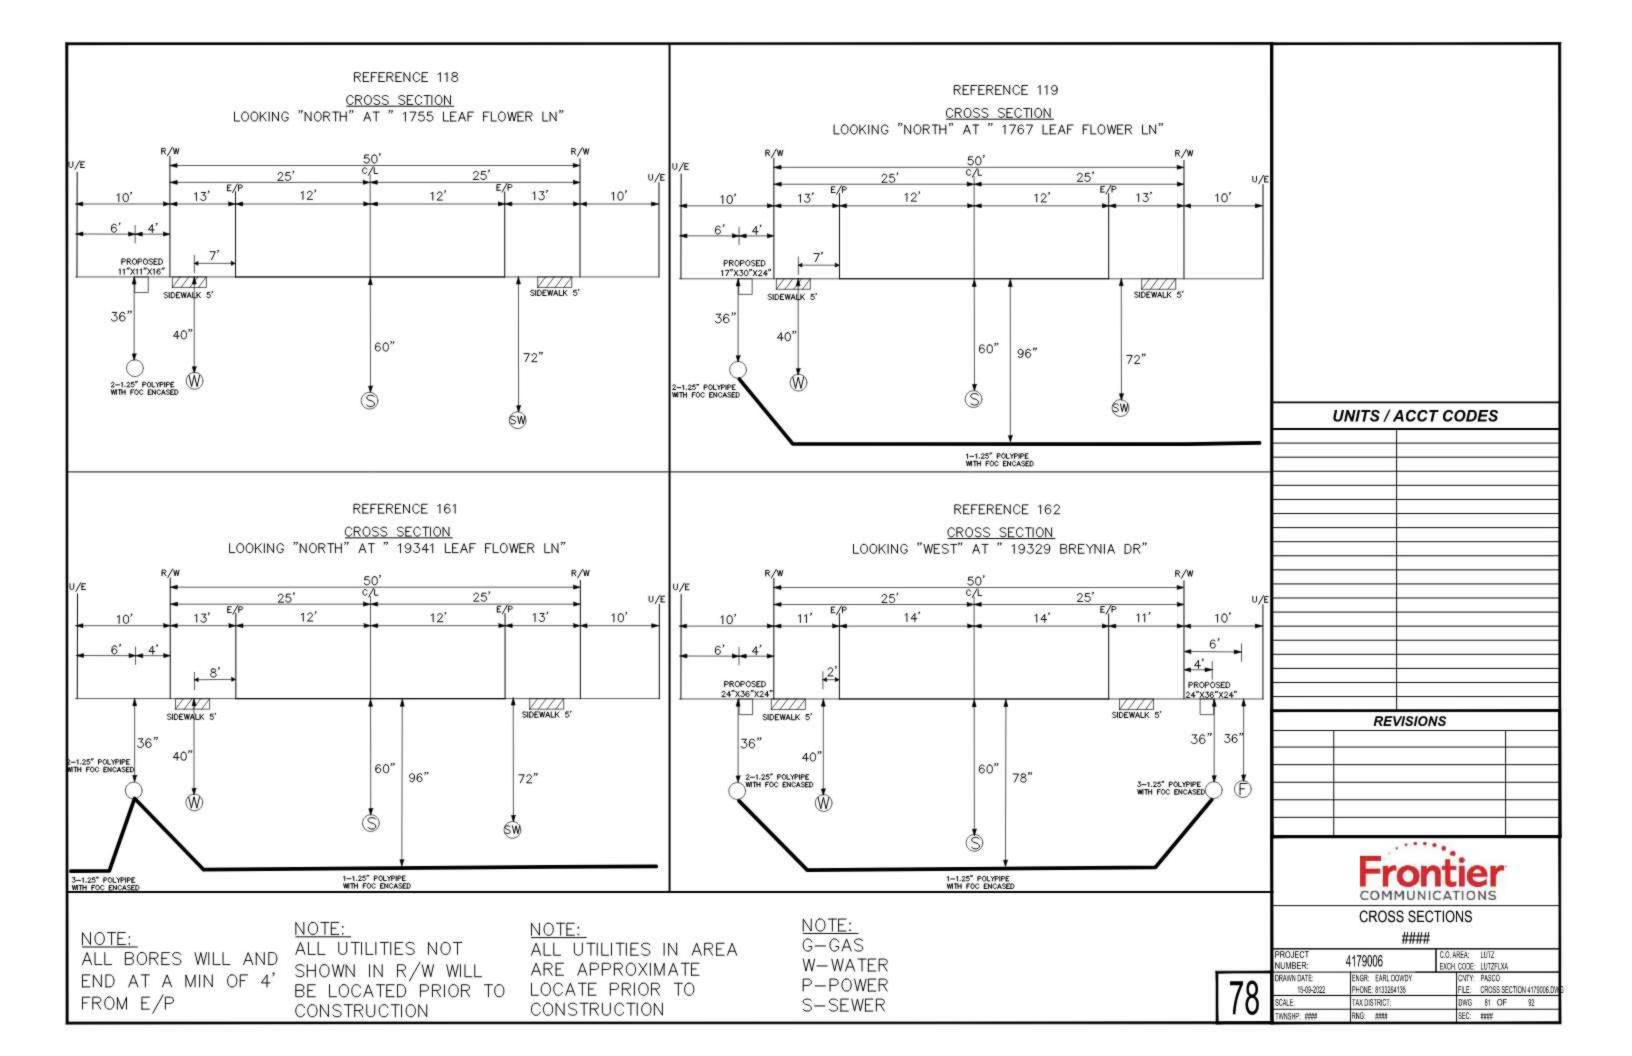

|
|    | CROSS SECTIONS                                                                                                                          |
|    | #####<br>PROJECT 4470000 C.G.AREA: LUTZ                                                                                                 |
|    | NUMBER: 4179000 EXCH CODE LUTZFLXA<br>DRAWNDATE ENGR EARLOOWDY CVTY PASCO                                                               |
| 72 | 15-09-2022 PHONE: 8133254135 FLE: CROSS SECTION 4179006.0V/8<br>SCALE TAX.DISTRICT: DWG 75 OF 92<br>TWNSHP: etters RNG: attat SEC: anat |
|    | urmanr. www. pnus. and occ. ####                                                                                                        |

















| _ |           |                     |                                  |         |                           |                                         |
|---|-----------|---------------------|----------------------------------|---------|---------------------------|-----------------------------------------|
|   | )<br>PIPE |                     |                                  |         | 0.055                     |                                         |
|   |           | 0                   | NITS / A                         | ACCT CO | ODES                      |                                         |
|   |           |                     |                                  |         |                           |                                         |
|   |           |