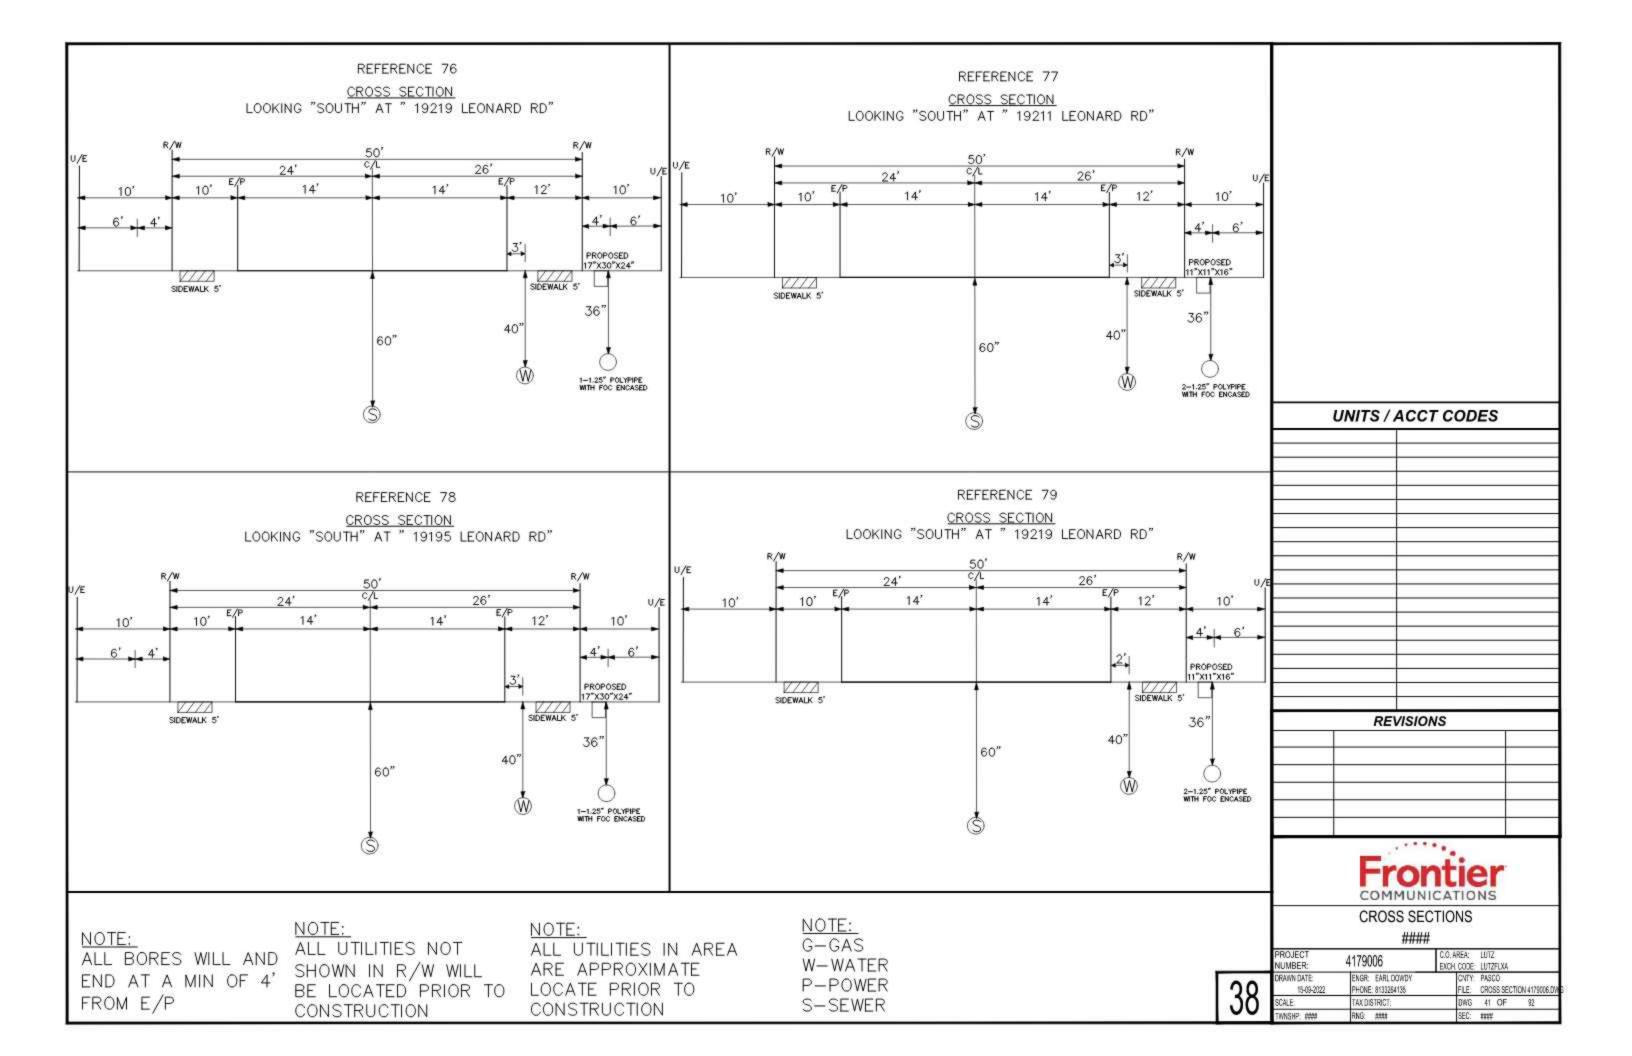

## LONG LAKE RANCH COMMUNITY DEVELOPMENT DISTRICT

Advanced Meeting Package

**Regular Meeting** 

Thursday March 2, 2023 6:00 p.m.

Location: Long Lake Ranch Amenity Center 19037 Long Lake Ranch Blvd. Lutz, FL 33558