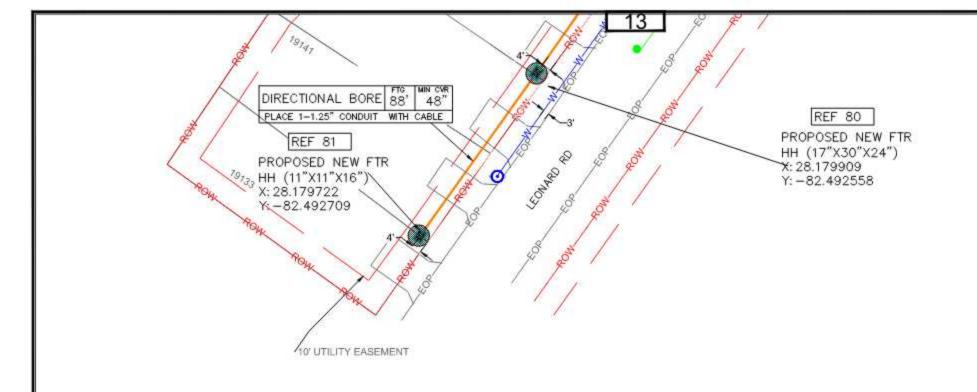

## LONG LAKE RANCH COMMUNITY DEVELOPMENT DISTRICT

Advanced Meeting Package

**Regular Meeting** 

Thursday March 2, 2023 6:00 p.m.

Location: Long Lake Ranch Amenity Center 19037 Long Lake Ranch Blvd. Lutz, FL 33558