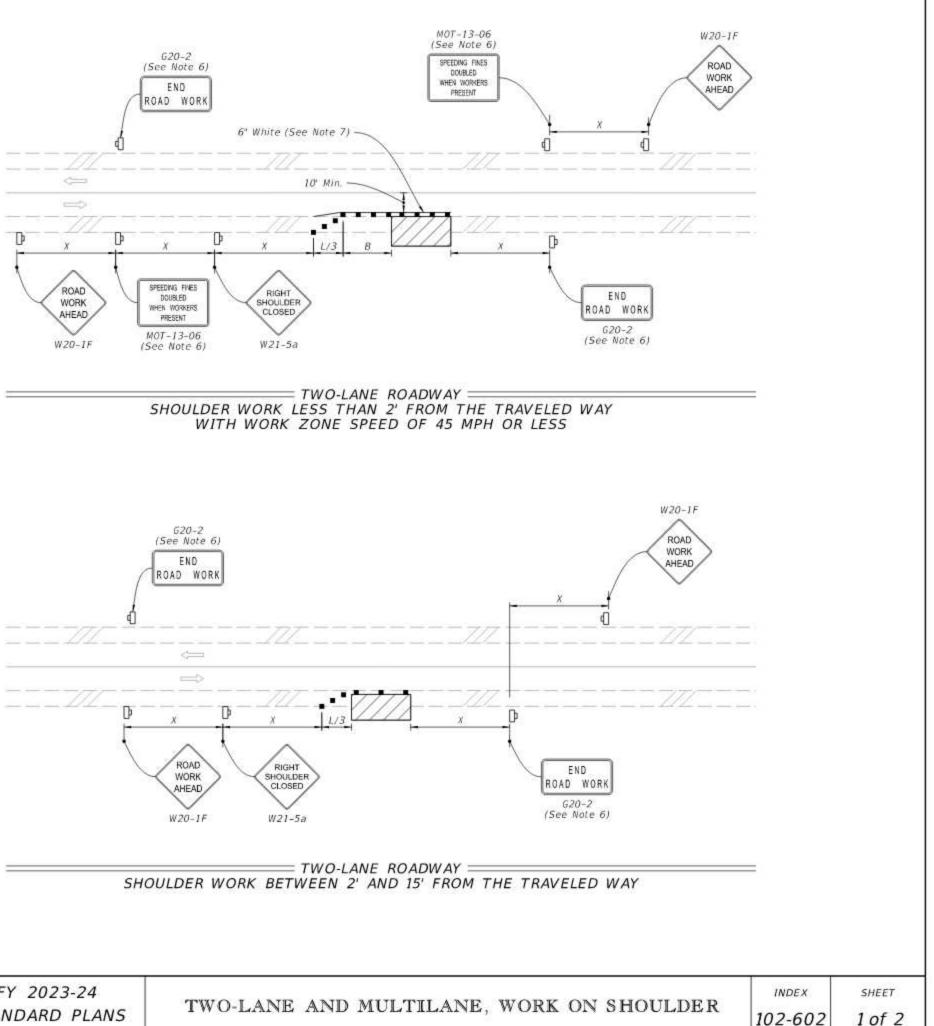

ing the work area), use a flagger or lane closure to accommodate work vehicle ingress and egress.
- 5. For work less than 2 from the traveled way and work zone speed is greater than 45 MPH. use a lane closure.
- 6. The "Speeding Fines Doubled When Workers Present" signs (MOT-13-06) and "End Road Work" Signs (G20-2) along with the associated work zone sign spacing distances may be omitted when the work operation is in place for 24 hours or less.
- 7. Temporary pavement markings may be omitted when the work operation is in place for 3 days or less.
- 8. Omit "Shoulder Closed" signs (W21-5a) along with associated work zone sign spacing distances for work on the median.
- 9. When there is no paved shoulder, the "Worker" sign (W21-1) may be used instead of the "Shoulder Closed" sign (W21-5a).





### SYMBOLS:

Work Area

- Channelizing Device (See Index 102-600) .
- D Work Zone Sign
- ===> Lane Identification and Direction of Traffic

LAST **REVISION** 11/01/21 DESCRIPTION:









# MULTILANE ROADWAY SHOULDER WORK BETWEEN 2' AND 15' FROM THE TRAVELED WAY

SYMBOLS:

Work Area

D Work Zone Sign

LAST OUSTON: REVISION 11/01/20



Channelizing Device (See Index 102-600)

\_\_\_\_\_> Lane Identification and Direction of Traffic

FDOT

FY 2023-24 STANDARD PLANS

TWO-LANE AND MULTILANE, WOR

| //                                      |            |            |
|-----------------------------------------|------------|------------|
|                                         |            |            |
|                                         |            |            |
|