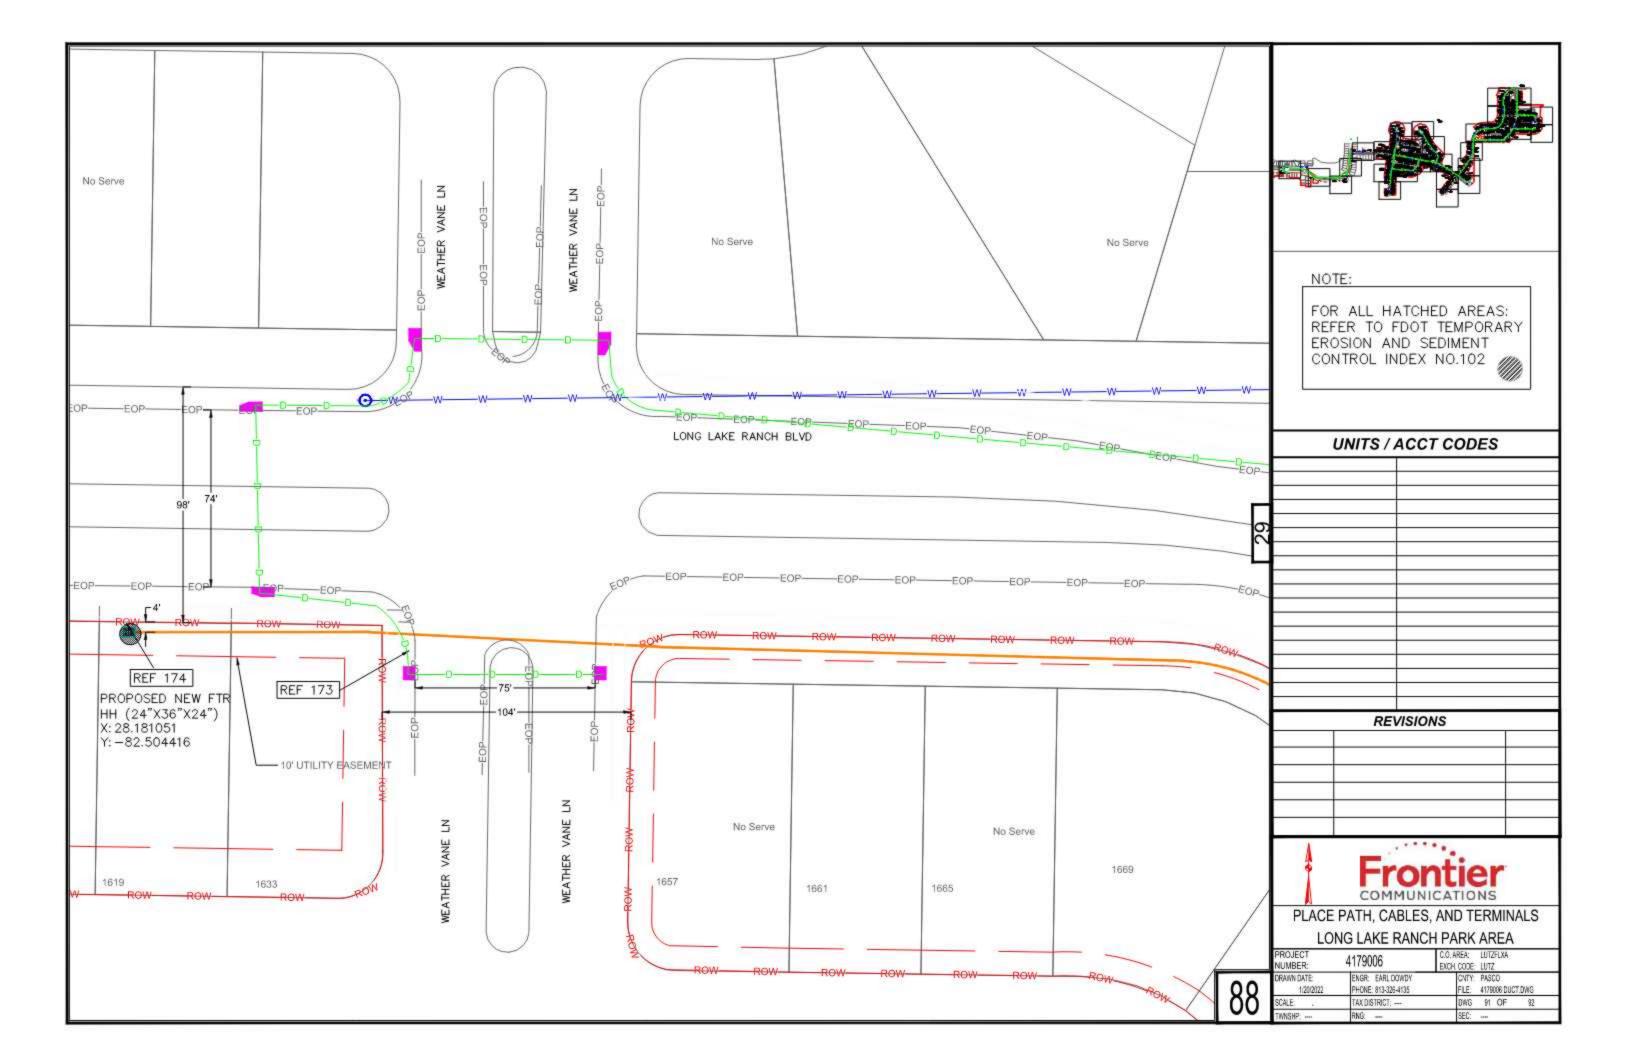

|    |                       | <b>Fro</b>                         | ICATIONS                     |                                 |
|    |                       | CROSS SE                           | CTIONS                       |                                 |
|    | PROJECT               | ####                               | C.O. AREA: LUT.              | 7.                              |
|    | NUMBER:<br>DRAWN DATE | 4179006<br>ENGR: EARL DOWDY        | ENCH CODE: LUT.<br>OVTY: PAS | ZFLXA<br>CO                     |
| 87 | 15-09-2022<br>SCALE   | PHONE: 8133254135<br>TAX DISTRICT; | DAG 90                       | SS SECTION 4179006.0WB<br>OF 92 |
|    | TWNSHP: ###           | RNG: 2111                          | SEC: ###                     | 4                               |





| _     |                         |                                    |                                                        |                                                             |
|-------|-------------------------|------------------------------------|--------------------------------------------------------|-------------------------------------------------------------|
|       | U/E                     |                                    |                                                        |                                                             |
| 4'    | 10'                     |                                    |                                                        |                                                             |
|       | SED<br>"X24"