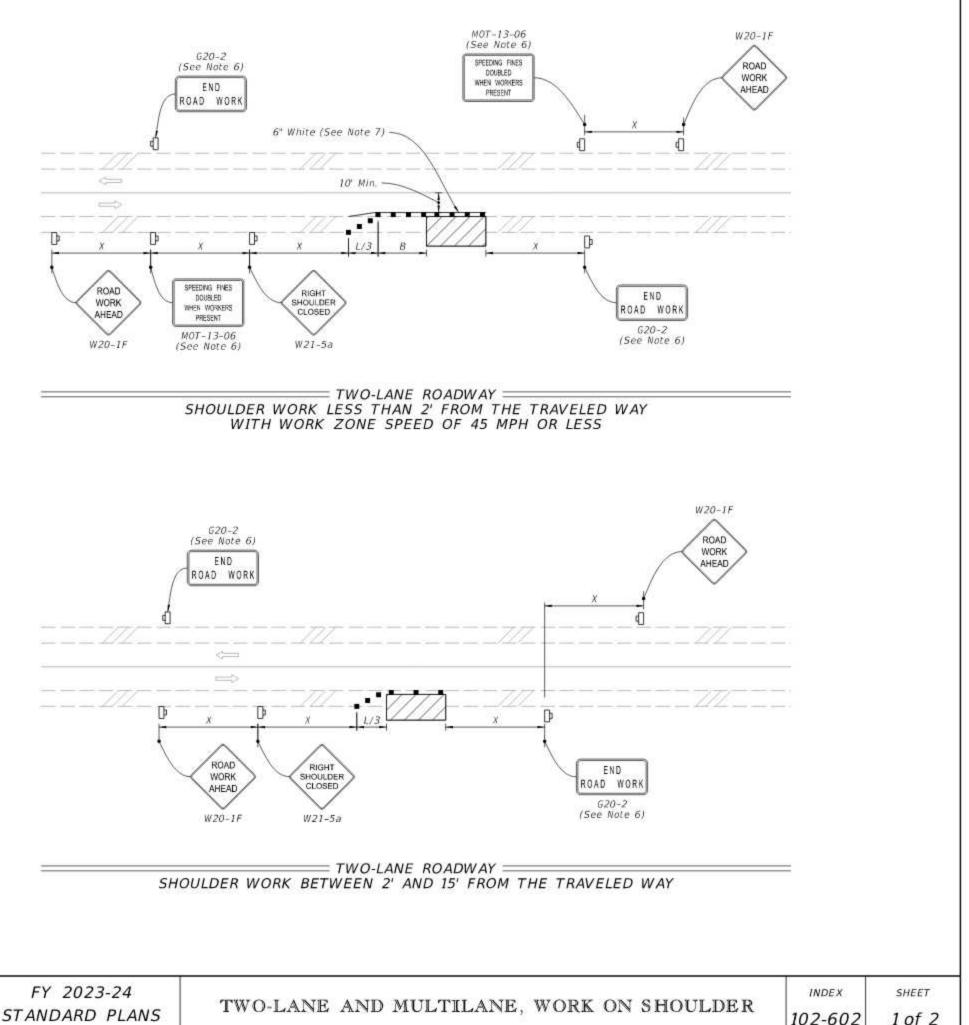

g the work area), use a flagger or lane closure to accommodate work vehicle ingress and egress.
- 5. For work less than 2 from the traveled way and work zone speed is greater than 45 MPH. use a lane closure.
- 6. The "Speeding Fines Doubled When Workers Present" signs (MOT-13-06) and "End Road Work" Signs (G20-2) along with the associated work zone sign spacing distances may be omitted when the work operation is in place for 24 hours or less.
- 7. Temporary pavement markings may be omitted when the work operation is in place for 3 days or less.
- 8. Omit "Shoulder Closed" signs (W21-5a) along with associated work zone sign spacing distances for work on the median.
- 9. When there is no paved shoulder, the "Worker" sign (W21-1) may be used instead of the "Shoulder Closed" sign (W21-5a).





### SYMBOLS:

Work Area

- Channelizing Device (See Index 102-600) .
- D Work Zone Sign
- ===> Lane Identification and Direction of Traffic

LAST **REVISION** 11/01/21 DESCRIPTION:









# MULTILANE ROADWAY SHOULDER WORK BETWEEN 2' AND 15' FROM THE TRAVELED WAY

SYMBOLS:

Work Area

D Work Zone Sign

LAST OUSTON: REVISION 11/01/20



Channelizing Device (See Index 102-600)

\_\_\_\_\_> Lane Identification and Direction of Traffic

FDOT

FY 2023-24 STANDARD PLANS

TWO-LANE AND MULTILANE, WOR

| //                                      |            |            |
|-----------------------------------------|------------|------------|
|                                         |            |            |
|                                         |            |            |
|