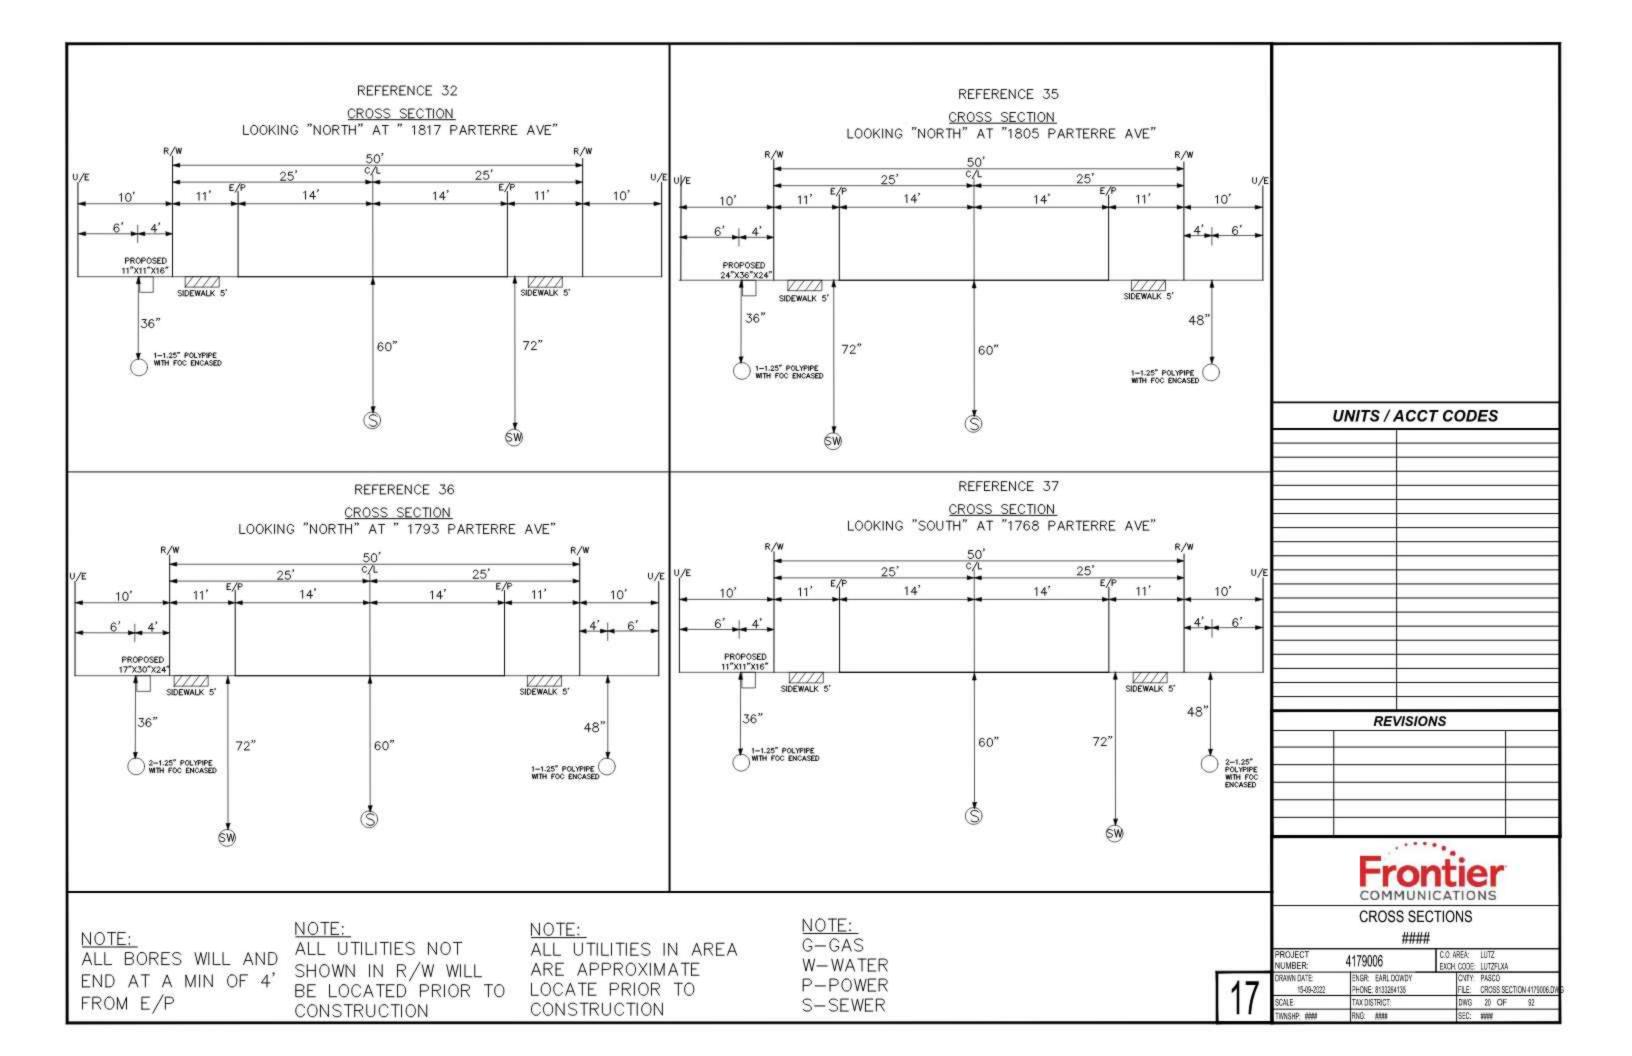

| IONS                                      |                                               |
|            |                                                    | Fro                                                                 | ntie                                      | er                                            |
|            | PROJECT<br>NUMBER:                                 | CROSS S                                                             | ECTIONS<br>##<br>C.O. AREA:<br>EXCH. CODE | LUTZ                                          |
| 15         | DRAWN DATE:<br>15-09-2322<br>SCALE:<br>TWNSHP: ### | ENGR: EARL DOWDV<br>PHONE: 8133264135<br>TAX DISTRICT:<br>RNG: #### | CNTY<br>FILE:<br>DWG<br>SEC:              | PASCO<br>CROSS SECTION 4175006.0W<br>18 OF 92 |











| U/E |                           |                                       |                                               |
|-----|---------------------------|---------------------------------------|-----------------------------------------------|
| 10' |                           |                                       |                                               |
|     |                           |                                       |                                               |
|     |                           |                                       |                                               |
|     |                           |                                       |                                               |
|     |                           |