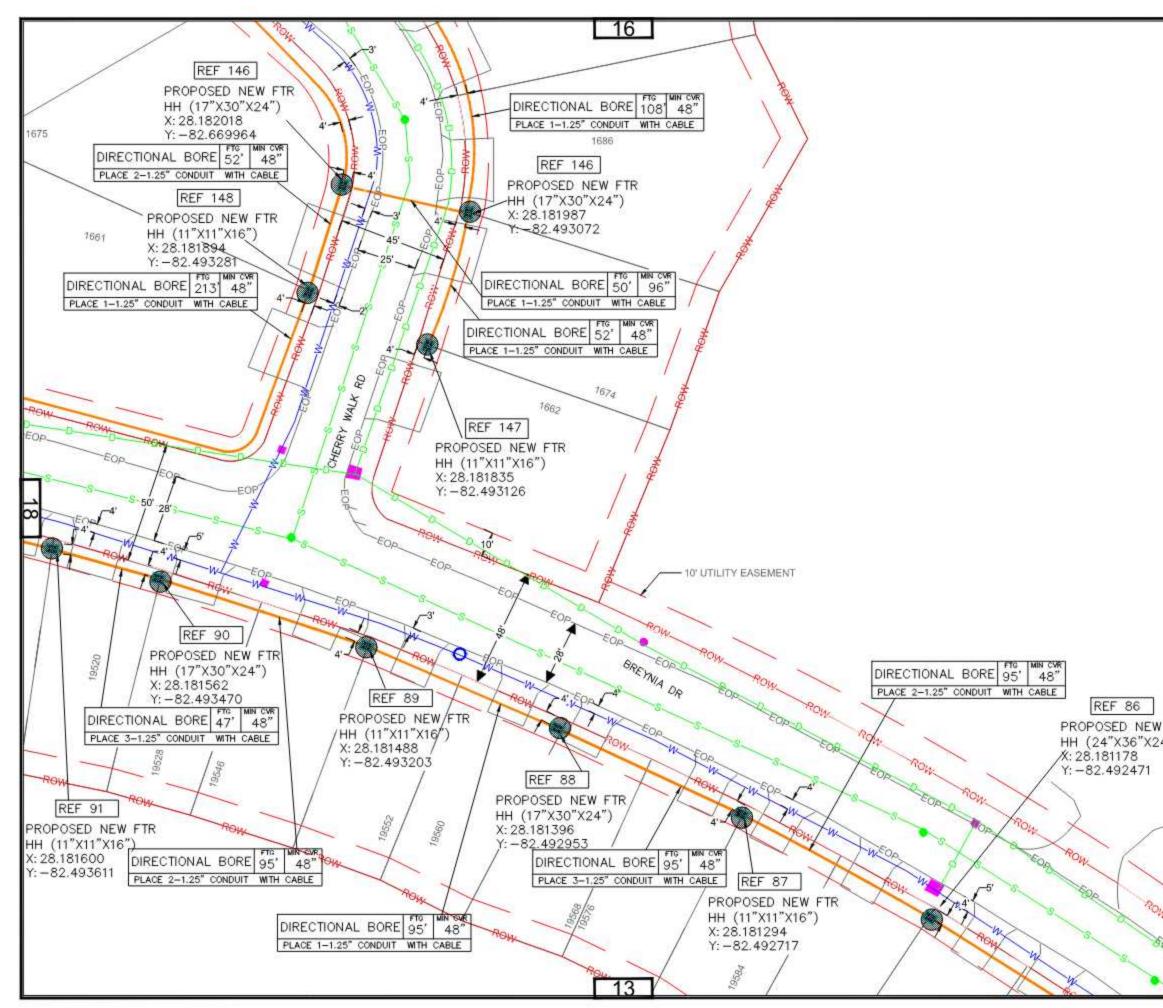

| ##                                    |                                             |                                   |
|             | PROJECT<br>NUMBER:       | 4179006                               | C.O. AREA:<br>EXICH CODE                    | LUTZ<br>LUTZFLXA                  |
| 44          | DRAWN DATE<br>15-09-2022 | ENGR: EARL DOWDY<br>PHONE: 8133254135 | CVITY<br>FILE                               | PASCO<br>CROSS SECTION 4179006.0W |
| 41          | SCALE                    | TAX DISTRICT:                         | DAG                                         | 44 OF \$2                         |
|             | TWNSHP: 0000             | RNG: Atta                             | SEC:                                        | 1117                              |



|              | F0<br>RE<br>ER                                                      | TE:<br>R ALL HATCH<br>FER TO FDOT<br>OSION AND S<br>NTROL INDEX     | TEMPORARY<br>SEDIMENT                                                                                |  |
|--------------|---------------------------------------------------------------------|---------------------------------------------------------------------|------------------------------------------------------------------------------------------------------|--|
|              | UNITS / ACCT CODES                                                  |                                                                     |                                                                                                      |  |
|