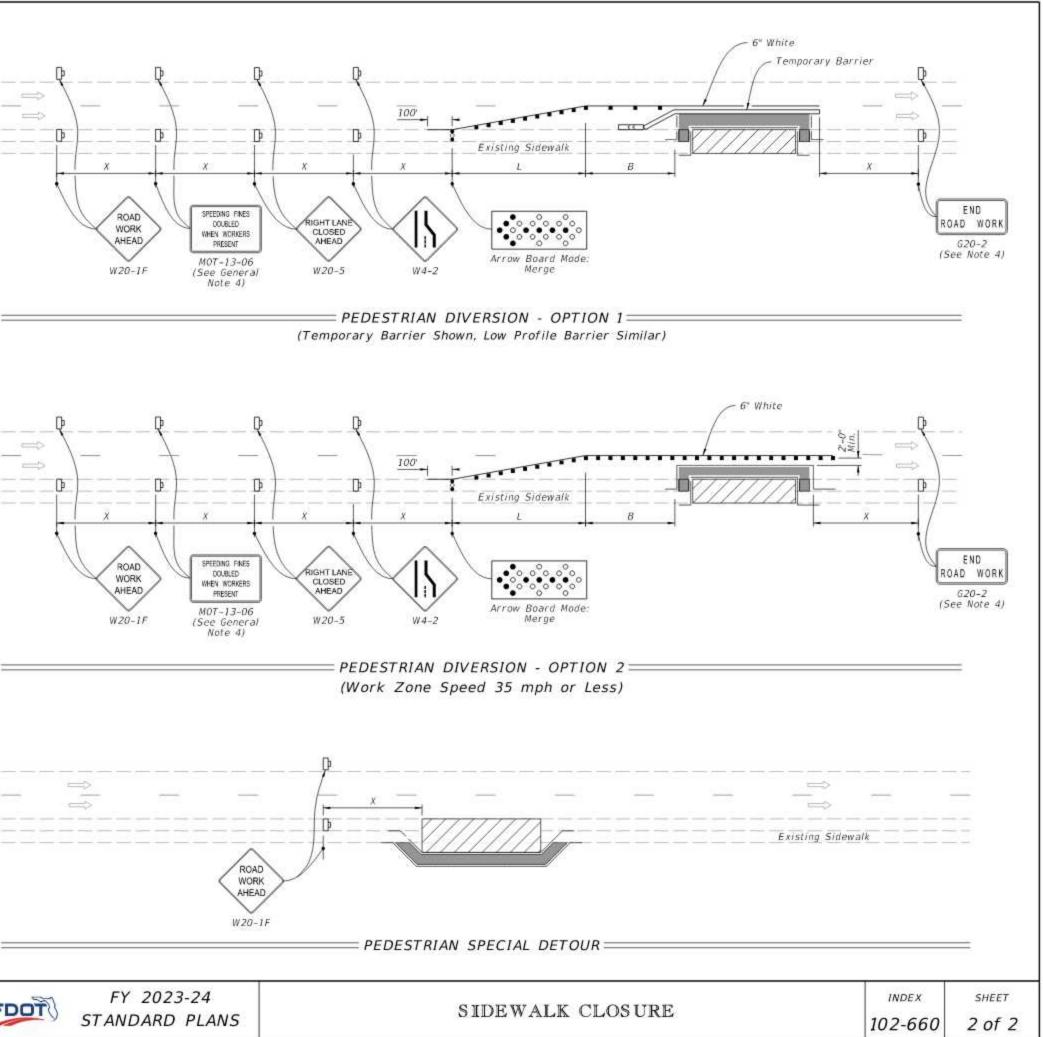

arance from the bottom of the sign panel to the surface of the sidewalk.
- "Sidewalk Closed" signs (R9-XX) may be mounted on pedestrian LCDs in accordance with the manufacturer's instructions.
- Omit the Advance Closure LCD if it blocks access to other pedestrian facilities (e.g., transit stops, residences, or business entrances).

#### SYMBOLS:

#### Work Area

- D Work Zone Sign
- ← Pedestrian Longitudinal Channelizing Device (LCD)
- Lane Identification and Direction of Traffic







FY 2023-24 STANDARD PLANS

SIDEWALK CLOSUR

| W20-1F<br>WORK<br>AHEAD |                             |                            |
|-------------------------|-----------------------------|----------------------------|
| E                       | <sup>INDEX</sup><br>102-660 | <sub>sнеет</sub><br>1 of 2 |









- 1. L = Taper Length
- B = Buffer Length
- X = Work Zone Sign Distance

See Index 102-600 for "L", "B", "X", channelizing device spacing values.

- 2. Provide a 5' wide temporary pedestrian way with a maximum cross-slope of 0.02, except where space restrictions warrant a minimum width of 4'. Provide a 5' x 5' passing space for temporary pedestrian ways less than 5 in width at intervals not to exceed 2007.
- 3. When temporary pedestrian ways require curb ramps, meet the requirements of Index 522-002. Detectable warnings are not required for curb ramps diverting pedestrian traffic into a closed lane.
- 4. The "Speeding Fines Doubled When Workers Present" signs (MOT-13-06) and "End Road Work" signs (G20-2), along with associated work zone sign distances, may be omitted when the work op