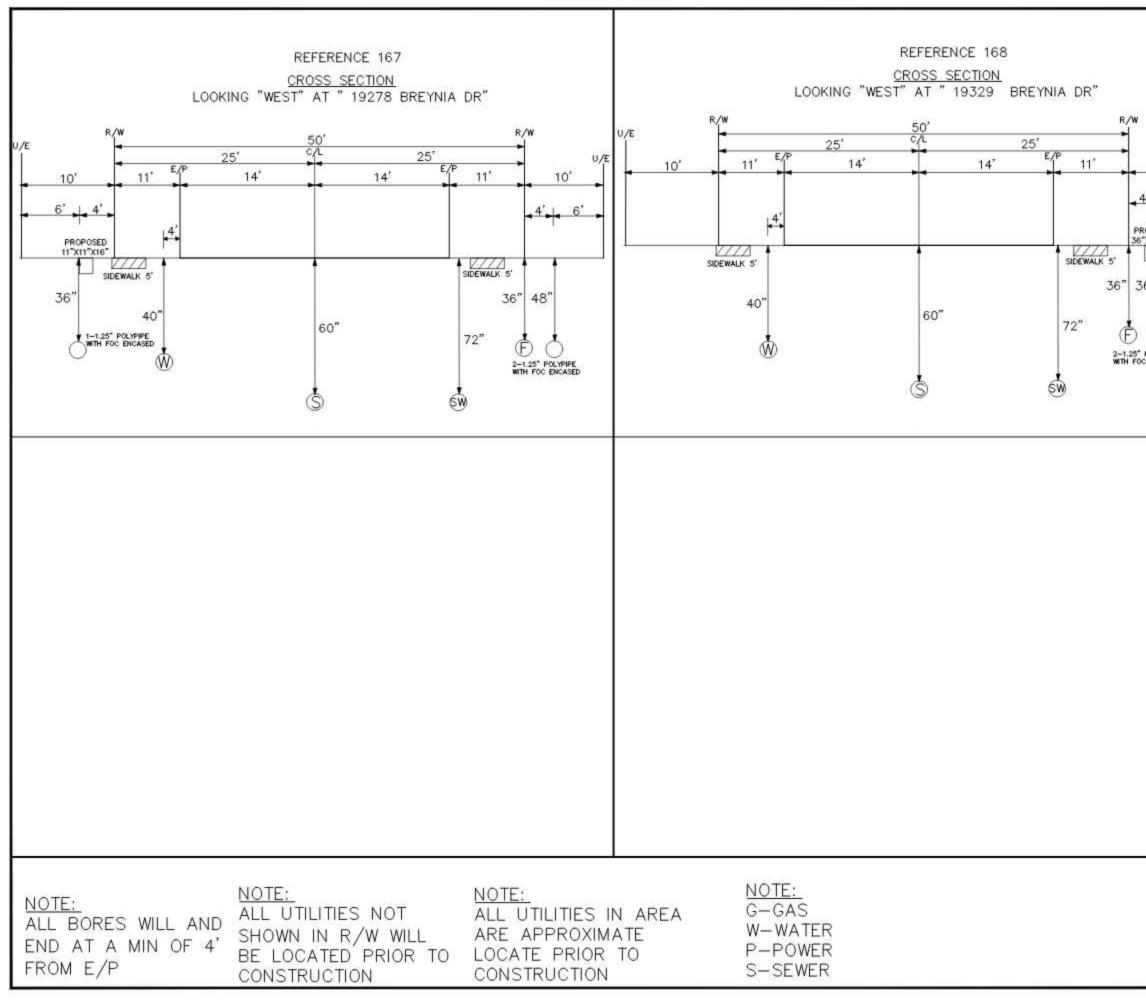

|
|    | CROSS SECTIONS                                                                                                                          |
|    | #####<br>PROJECT 4470000 C.G.AREA: LUTZ                                                                                                 |
|    | NUMBER: 4179000 EXCH CODE LUTZFLXA<br>DRAWNDATE ENGR EARLOOWDY CVTY PASCO                                                               |
| 72 | 15-09-2022 PHONE: 8133254135 FLE: CROSS SECTION 4179006.0V/8<br>SCALE TAX.DISTRICT: DWG 75 OF 92<br>TWNSHP: etters RNG: attat SEC: anat |
|    | urmanr. www. pnus. and occ. ####                                                                                                        |

















| _ |           |                     |                                  |         |                           |                                         |
|---|-----------|---------------------|----------------------------------|---------|---------------------------|-----------------------------------------|
|   | )<br>PIPE |                     |                                  |         | 0.055                     |                                         |
|   |           | 0                   | NITS / A                         | ACCT CO | ODES                      |                                         |
|   |           |                     |                                  |         |                           |                                         |
|   |           |