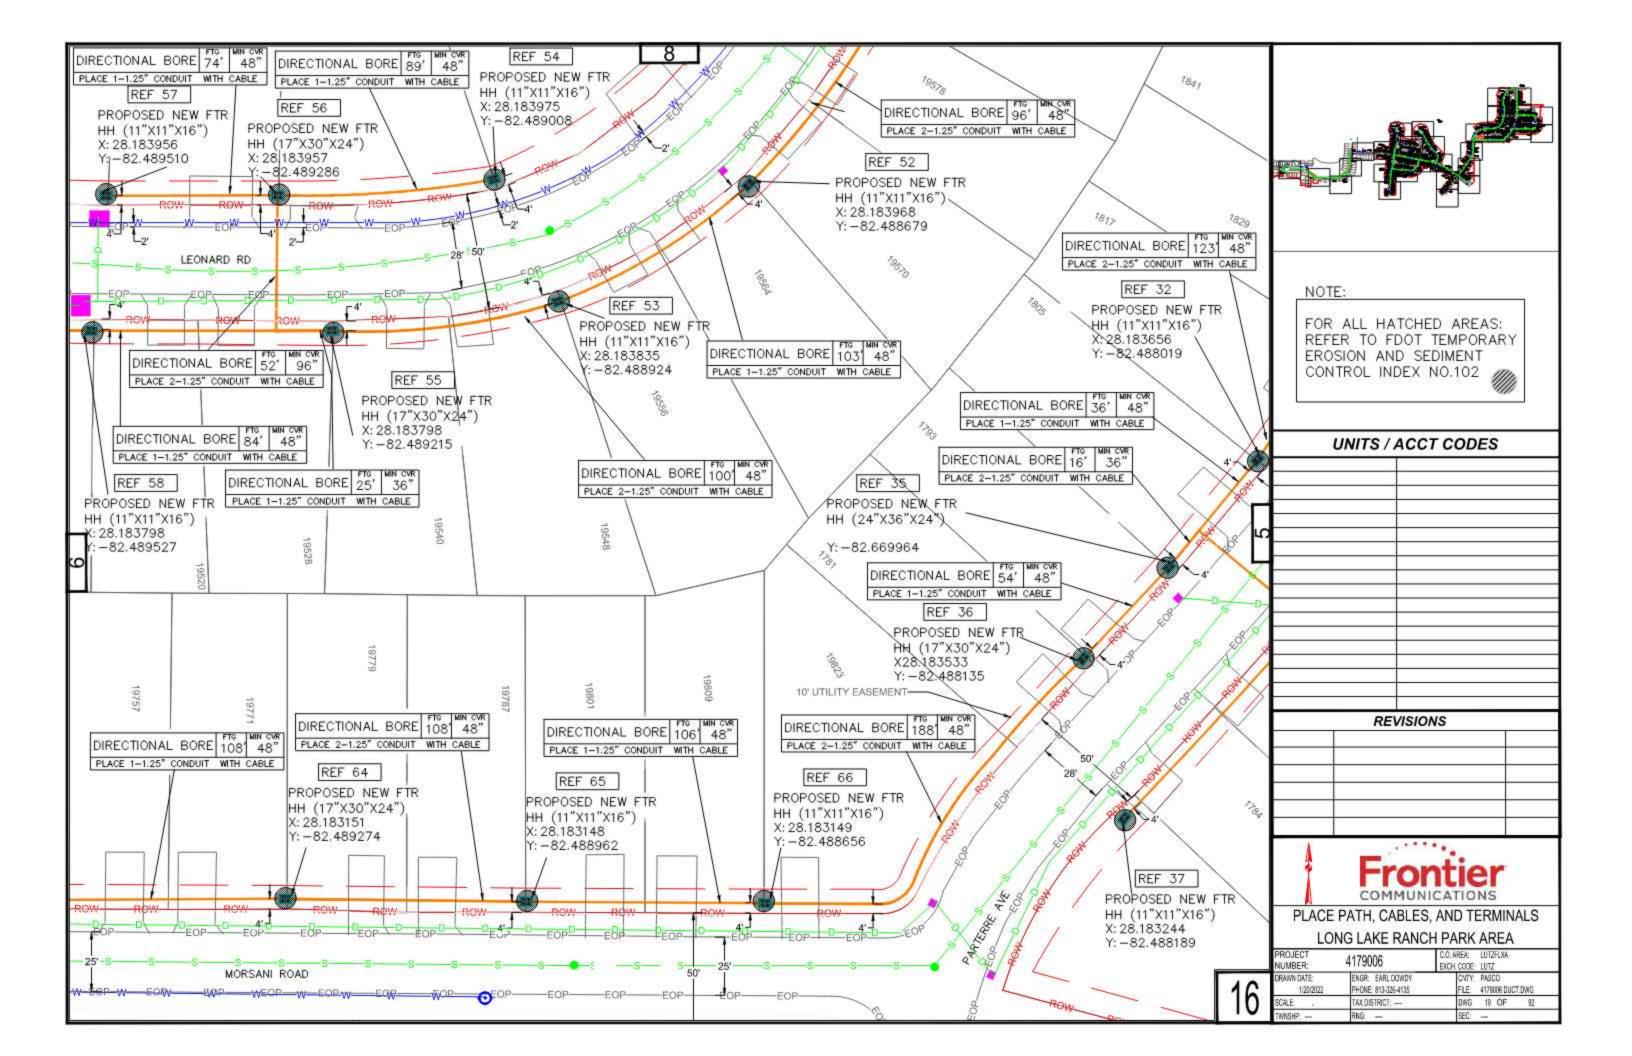

| IONS                                      |                                               |
|            |                                                    | Fro                                                                 | ntie                                      | er                                            |
|            | PROJECT<br>NUMBER:                                 | CROSS S                                                             | ECTIONS<br>##<br>C.O. AREA:<br>EXCH. CODE | LUTZ                                          |
| 15         | DRAWN DATE:<br>15-09-2322<br>SCALE:<br>TWNSHP: ### | ENGR: EARL DOWDV<br>PHONE: 8133264135<br>TAX DISTRICT:<br>RNG: #### | CNTY<br>FILE:<br>DWG<br>SEC:              | PASCO<br>CROSS SECTION 4175006.0W<br>18 OF 92 |











| U/E |                           |                                       |                                               |
|-----|---------------------------|---------------------------------------|-----------------------------------------------|
| 10' |                           |                                       |                                               |
|     |                           |                                       |                                               |
|     |                           |                                       |                                               |
|     |                           |                                       |                                               |
|     |                           |