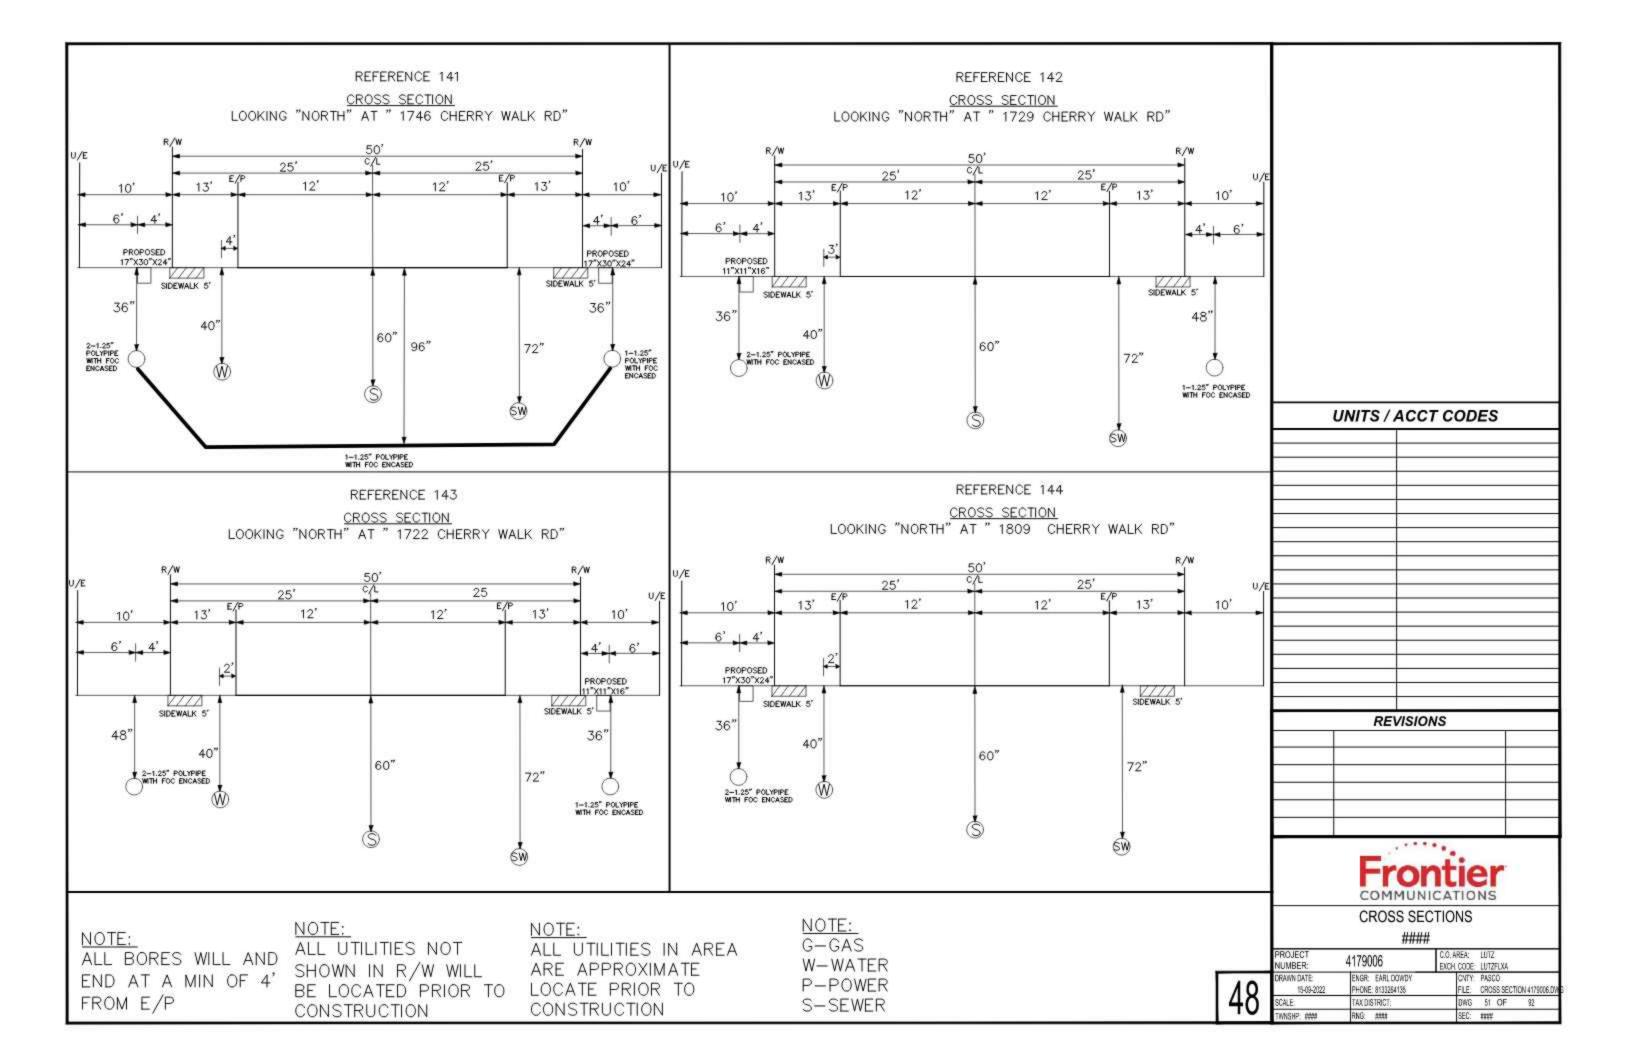

|
| CONTRONTCATIONS           CROSS SECTIONS           #####           PROJECT         4179006         C.C. AREA:         LUTZ           NUMBER:         4179006         ENGR. CODE         LUTZFLXA           DRAWNDATE         ENGR. EARL DOWDY         CVITY.         PASCO           15-09-2022         PHONE 8133284136         FLE         GROSS SECTION 4179006.00M           SCALE         TAX.DISTRICT:         DAG         48         OF         32           TWNSHP:         RNG.         ####         SEC:         #### |









| R/W                                                           | 60"               | R/W<br>U/E<br>13'<br>10'<br>4'+ 6'<br>PROPOSED<br>11"X11"X16"<br>SIDEWALK 5'<br>36"<br>72"<br>1-1.25" POLYFIPE<br>WTH FOC ENCASED |         |  |
|---------------------------------------------------------------|-------------------|-----------------------------------------------------------------------------------------------------------------------------------|---------|--|
| NOTE:<br>ALL BORES WILL AND<br>END AT A MIN OF 4'<br>FROM E/P | SHOWN IN R/W WILL | NOTE:<br>ALL UTILITIES IN A<br>ARE APPROXIMATE<br>LOCATE PRIOR TO                                                                 | W-WATER |  |

| _ |    |                        |                                    |