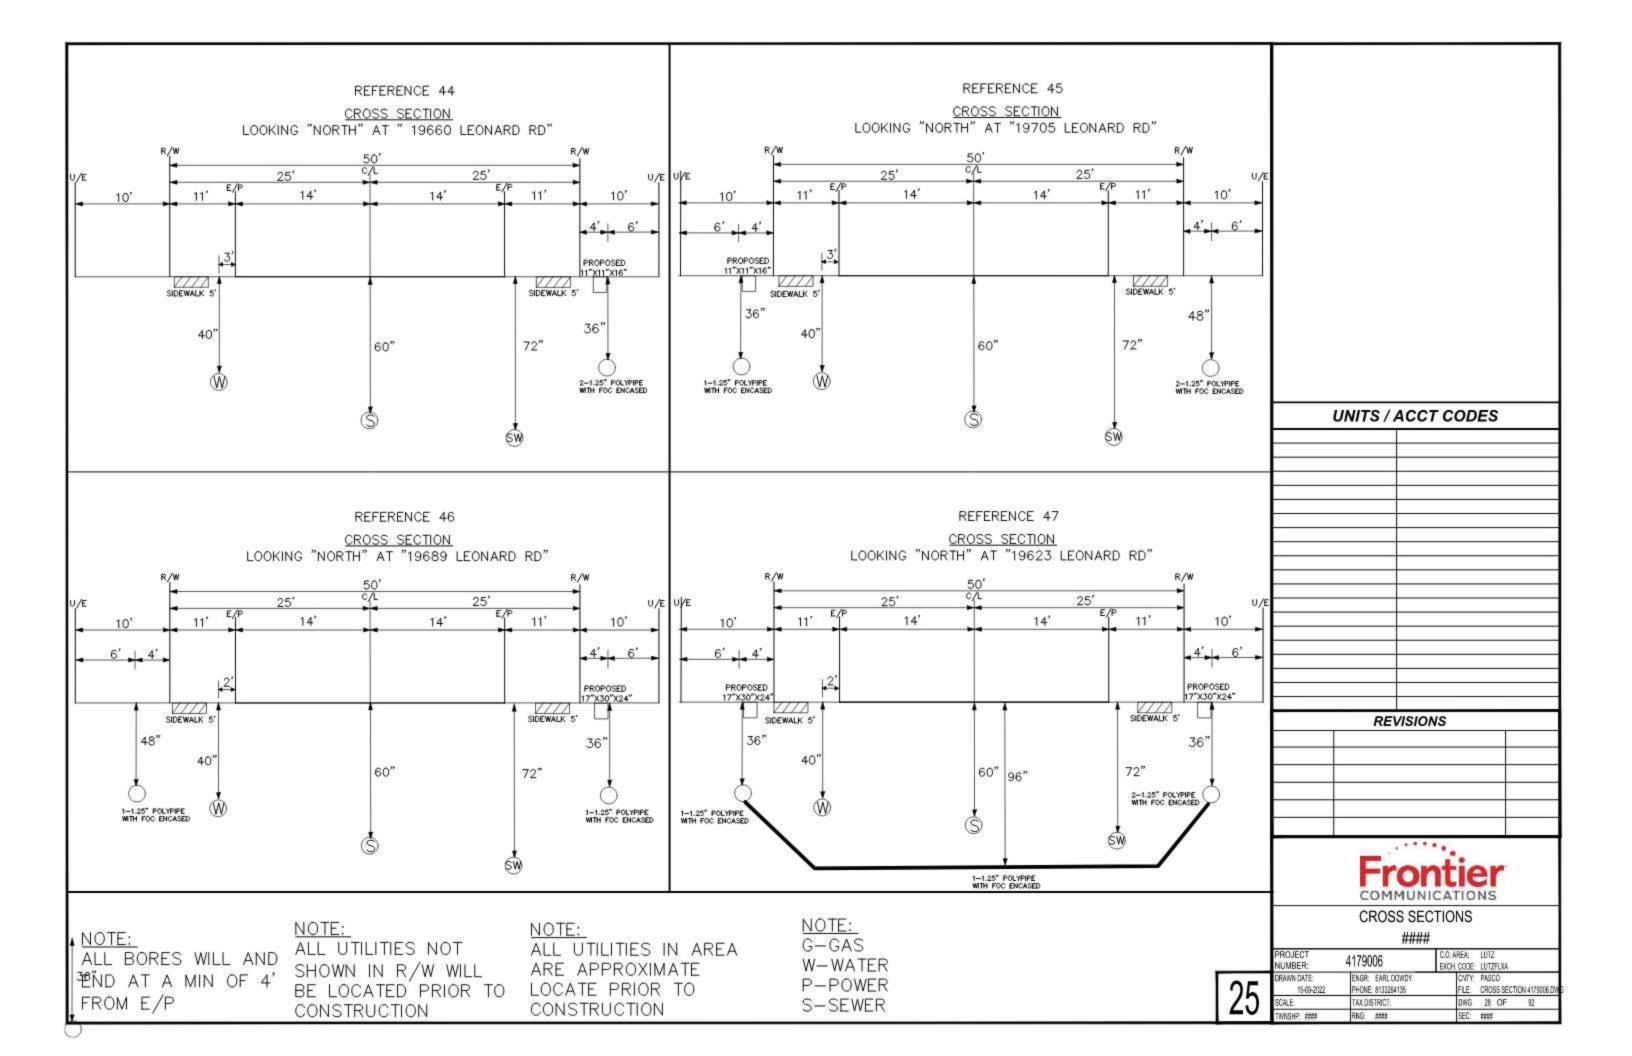

## LONG LAKE RANCH COMMUNITY DEVELOPMENT DISTRICT

Advanced Meeting Package

**Regular Meeting** 

Thursday March 2, 2023 6:00 p.m.

Location: Long Lake Ranch Amenity Center 19037 Long Lake Ranch Blvd. Lutz, FL 33558