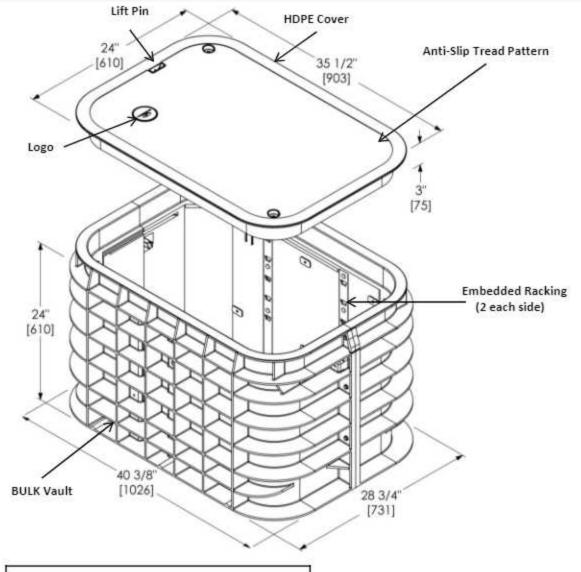

|  |



# BULKU2436-24 (HDPE) BULK VAULT HDPE STRUCTURAL FOAM HDPE PLASTIC COVER THE



#### FEATURES:

- · 24" X 36" X 24" (open floor) (actual dimensions on drawing) BULK VAULT – HDPE PLASTIC COVER - Light Duty Load
- Rated (ANSI/SCTE 77: 2013)
- . (2) Cover locking Auger bolts, Hex (9/16") or Penta (7/8") head with washer
- (2) Non-Seizing Fastening System, Field Replaceable
- (4) Embedded Composite Rack Support
- (1) Lifting slot equipped with stainless steel pin (slot is approximately 2 %"x%")
- (2) Winterized Cable Drop slide (1 ¼" X 1 ¼")
- . (1) Logo Disk

### WEIGHT & SHIPPING:

- Cover Weight: 23 lbs
- Box Weight: 55 lbs
- Assembly Weight : 78 lbs

#### PERFORMANCE TESTING:

- ANSI/SCTE 77: 2013 Light Duty Rated (3,000 lbs)
- Bulk Vault Rated up to 60,000 lbs. (upgradable lid)



| Inside Dimensions |       |       |  |
|-------------------|-------|-------|--|
| Length            | Width | Depth |  |
| 34 ¾″             | 22 ¾″ | 21″   |  |
| [873]             | [578] | [533] |  |



# 

- (ANSI/SCTE 77: 2013) • (2) Cover locking Auger bolts, Hex (9/16") or Penta
- (7/8") head with washer
- (2) Non-Seizing Fastening System, Field Replaceable
- (4) Embedded Composite Rack Support
- (2) Lifting slot equipped with stainless steel pin (slot is approximately 2 %''x%'')
- (2) Winterized Cable Drop slide (1 ¼" X 1 ¼")
- (1) Logo Disk

#### WEIGHT & SHIPPING:

- Cover Weight: 47 lbs
- Box Weight: 55 lbs
- Assembly Weight : 102 lbs

#### PERFORMANCE TESTING:

- ANSI/SCTE 77: 2013 TIER 22 Rated (33,750 lbs)
- AS3996 Class C
- EN124 Class B125
- ASTM C1028-07 & AS-4586 (Sli